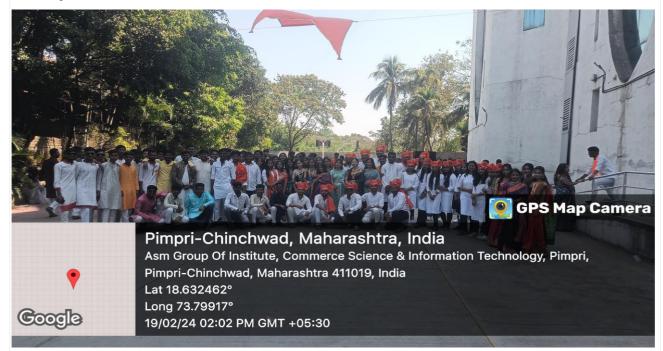

## NOTICE

Celebration of "Birth Anniversary of Chhatrapati Shivaji Maharaj"

All the students are hereby informed that we are going to celebrate Birth Anniversary of Chhatrapati Shivaji Maharaj on 19<sup>th</sup> Feb 2024 the college campus. All students should learn about the Chhatrapati Shivaji Maharaj & their valuable contribution in the society. So all students be present on Monday, 19<sup>th</sup> Feb 2024.

### Report of Event "Birth Anniversary of Chhatrapati Shivaji Maharaj"

| Date                   | : | 19 <sup>th</sup> Feb 2024                       |
|------------------------|---|-------------------------------------------------|
| Time                   | : | 10:30 Am                                        |
| Venue                  | : | College Campus                                  |
| Collaboration (If any) | : |                                                 |
| Coordinator            | : | Asst. Prof. Monika Jogdand, Mr. Bhushan Jadhav. |

#### **Detailed Report:**

The event commenced with the traditional lighting of the lamp by the Principal Dr. Principal Lalit Kanore Dr. Sudhakar Bokephode (Director of IPS), Dr. D.D. Balsaraf (Member of Task force committee) along with other dignitaries. This was followed by a prayer to tribute Chhatrapati Shivaji Maharaj. A beautifully crafted statue of Shivaji Maharaj was garlanded, and a floral tribute was offered by the attendees. The keynote address was delivered by all Guest Dr. Sudhakar Bokephode (Director of IPS), Dr. D.D. Balsaraf (Member of Task force committee) The speech highlighted Shivaji Maharaja's early life, his strategic military campaigns, his innovative administrative policies, and his vision for a just and prosperous society. The Principal, Dr. Lalit Kanore also addressed the gathering, emphasizing the importance of remembering and learning

from the life of Shivaji Maharaj. Other notable Student speaker included Aniruddha Jadhav who shared insights on various aspects of Shivaji Maharaja's legacy. A vibrant cultural program followed the speeches, showcasing the rich cultural heritage of Maharashtra. All students, teachers and Non-Teaching Staff were dressed in traditional attire. The students of the college performed traditional folk dances like Lavani and Powada, which are closely associated with the Maratha culture. There was also a skit depicting significant events from the life of Shivaji Maharaj, highlighting his bravery and strategic acumen. The event concluded with a vote of thanks by the event coordinator Asst. Prof. Monika Jogdand. The coordinator expressed gratitude to all the participants, organizers, and attendees for making the celebration a grand success. The celebration of Shivaji Maharaja's birth anniversary at ASM CSIT not only honored the great Maratha king but also instilled a sense of pride and patriotism among the students and faculty. The celebration was a resounding success, leaving a lasting impression on all those who attended. It was a day of learning, cultural enrichment, and inspiration, honoring the enduring legacy of Chhatrapati Shivaji Maharaj.