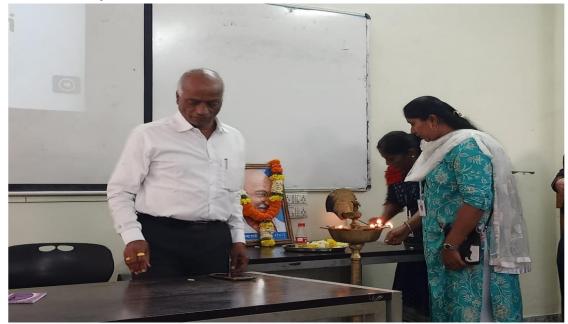

#### **Detailed Report:**

The event commenced with the traditional lighting of the lamp by the Principal Dr. Principal Lalit Kanore Dr. Sudhakar Bokephode (Director of IPS), Dr. D.D. Balsaraf (Member of Task force committee) along with other dignitaries. This was followed by a prayer to tribute Chhatrapati Shivaji Maharaj. A beautifully crafted statue of Shivaji Maharaj was garlanded, and a floral tribute was offered by the attendees. The keynote address was delivered by all Guest Dr. Sudhakar Bokephode (Director of IPS), Dr. D.D. Balsaraf (Member of Task force committee) The speech highlighted Shivaji Maharaja's early life, his strategic military campaigns, his innovative administrative policies, and his vision for a just and prosperous society. The Principal, Dr. Lalit Kanore also addressed the gathering, emphasizing the importance of remembering and learning