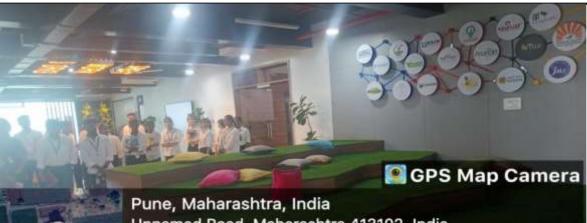

### Report of Event "Birth Anniversary of Chhatrapati Shivaji Maharaj"

| Date                   | : | 19 <sup>th</sup> Feb 2024                       |
|------------------------|---|-------------------------------------------------|
| Time                   | : | 10:30 Am                                        |
| Venue                  | : | College Campus                                  |
| Collaboration (If any) | : |                                                 |
| Coordinator            | : | Asst. Prof. Monika Jogdand, Mr. Bhushan Jadhav. |

#### **Detailed Report:**

The event commenced with the traditional lighting of the lamp by the Principal Dr. Principal Lalit Kanore Dr. Sudhakar Bokephode (Director of IPS), Dr. D.D. Balsaraf (Member of Task force committee) along with other dignitaries. This was followed by a prayer to tribute Chhatrapati Shivaji Maharaj. A beautifully crafted statue of Shivaji Maharaj was garlanded, and a floral tribute was offered by the attendees. The keynote address was delivered by all Guest Dr. Sudhakar Bokephode (Director of IPS), Dr. D.D. Balsaraf (Member of Task force committee) The speech highlighted Shivaji Maharaja's early life, his strategic military campaigns, his innovative administrative policies, and his vision for a just and prosperous society. The Principal, Dr. Lalit Kanore also addressed the gathering, emphasizing the importance of remembering and learning

from the life of Shivaji Maharaj. Other notable Student speaker included Aniruddha Jadhav who shared insights on various aspects of Shivaji Maharaja's legacy. A vibrant cultural program followed the speeches, showcasing the rich cultural heritage of Maharashtra. All students, teachers and Non-Teaching Staff were dressed in traditional attire. The students of the college performed traditional folk dances like Lavani and Powada, which are closely associated with the Maratha culture. There was also a skit depicting significant events from the life of Shivaji Maharaj, highlighting his bravery and strategic acumen. The event concluded with a vote of thanks by the event coordinator Asst. Prof. Monika Jogdand. The coordinator expressed gratitude to all the participants, organizers, and attendees for making the celebration a grand success. The celebration of Shivaji Maharaja's birth anniversary at ASM CSIT not only honored the great Maratha king but also instilled a sense of pride and patriotism among the students and faculty. The celebration was a resounding success, leaving a lasting impression on all those who attended. It was a day of learning, cultural enrichment, and inspiration, honoring the enduring legacy of Chhatrapati Shivaji Maharaj.