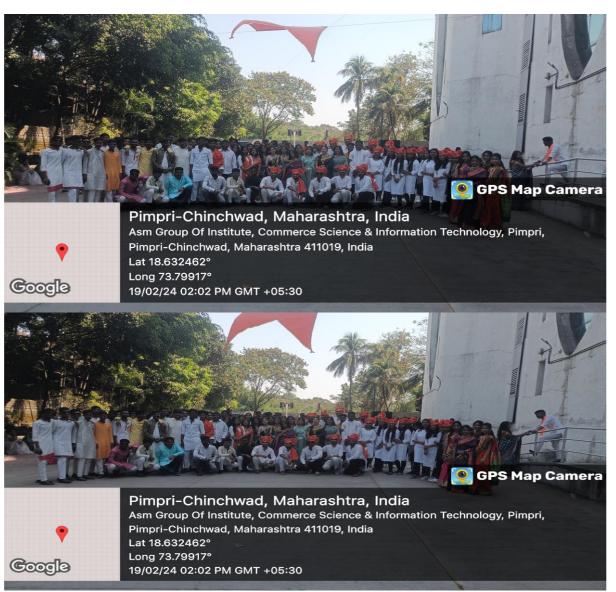

### Report of Event "Birth Anniversary of Chhatrapati Shivaji Maharaj"

| Date                   | : | 19 <sup>th</sup> Feb 2024                       |
|------------------------|---|-------------------------------------------------|
| Time                   | : | 10:30 Am                                        |
| Venue                  | : | College Campus                                  |
| Collaboration (If any) | : |                                                 |
| Coordinator            | : | Asst. Prof. Monika Jogdand, Mr. Bhushan Jadhav. |

#### **Detailed Report:**

The event commenced with the traditional lighting of the lamp by the Principal Dr. Principal Lalit Kanore Dr. Sudhakar Bokephode (Director of IPS), Dr. D.D. Balsaraf (Member of Task force committee) along with other dignitaries. This was followed by a prayer to tribute Chhatrapati Shivaji Maharaj. A beautifully crafted statue of Shivaji Maharaj was garlanded, and a floral tribute was offered by the attendees. The keynote address was delivered by all Guest Dr. Sudhakar Bokephode (Director of IPS), Dr. D.D. Balsaraf (Member of Task force committee) The speech highlighted Shivaji Maharaja's early life, his strategic military campaigns, his innovative administrative policies, and his vision for a just and prosperous society. The Principal, Dr. Lalit Kanore also addressed the gathering, emphasizing the importance of remembering and learning

from the life of Shivaji Maharaj. Other notable Student speaker included Aniruddha Jadhav who shared insights on various aspects of Shivaji Maharaja's legacy. A vibrant cultural program followed the speeches, showcasing the rich cultural heritage of Maharashtra. All students, teachers and Non-Teaching Staff were dressed in traditional attire. The students of the college performed traditional folk dances like Lavani and Powada, which are closely associated with the Maratha culture. There was also a skit depicting significant events from the life of Shivaji Maharaj, highlighting his bravery and strategic acumen. The event concluded with a vote of thanks by the event coordinator Asst. Prof. Monika Jogdand. The coordinator expressed gratitude to all the participants, organizers, and attendees for making the celebration a grand success. The celebration of Shivaji Maharaja's birth anniversary at ASM CSIT not only honored the great Maratha king but also instilled a sense of pride and patriotism among the students and faculty. The celebration was a resounding success, leaving a lasting impression on all those who attended. It was a day of learning, cultural enrichment, and inspiration, honoring the enduring legacy of Chhatrapati Shivaji Maharaj.