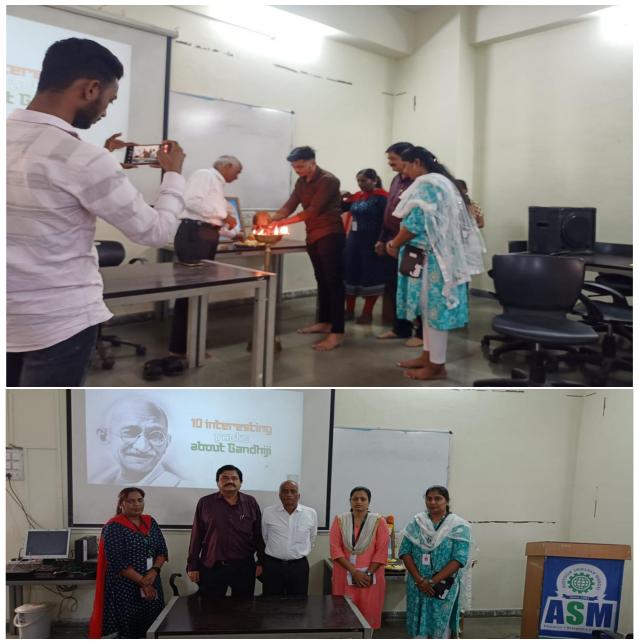

#### **Detailed Report:**

The event commenced with the traditional lighting of the lamp by the Principal Dr. Principal Lalit Kanore Dr. Sudhakar Bokephode (Director of IPS), Dr. D.D. Balsaraf (Member of Task force committee) along with other dignitaries. This was followed by a prayer to tribute Chhatrapati Shivaji Maharaj. A beautifully crafted statue of Shivaji Maharaj was garlanded, and a floral tribute was offered by the attendees. The keynote address was delivered by all Guest Dr. Sudhakar Bokephode (Director of IPS), Dr. D.D. Balsaraf (Member of Task force committee) The speech highlighted Shivaji Maharaja's early life, his strategic military campaigns, his innovative administrative policies, and his vision for a just and prosperous society. The Principal, Dr. Lalit Kanore also addressed the gathering, emphasizing the importance of remembering and learning