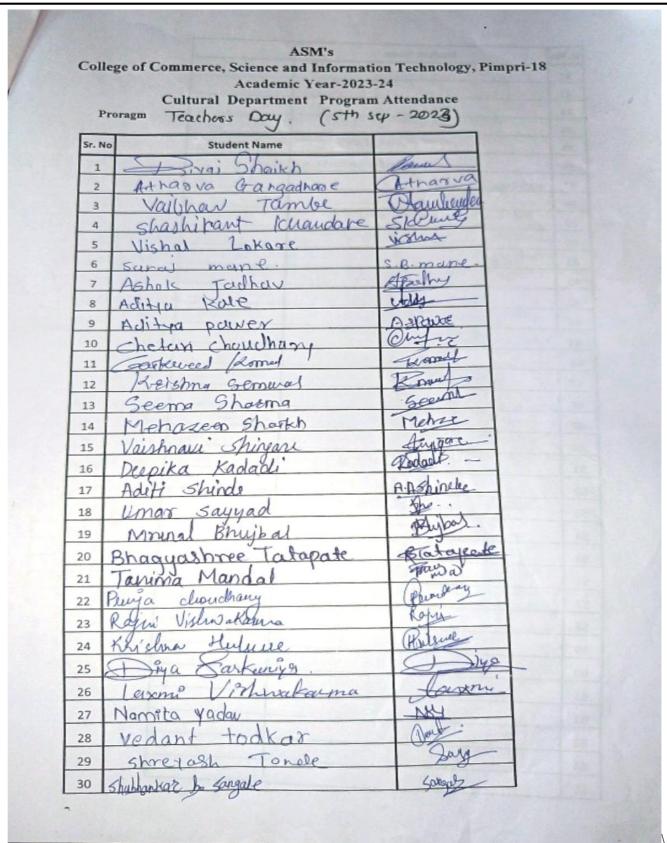

9                                                                                                                                                                                                                 |                    | And .        |       |  |  |
| 30                                                                                                                                                                                                                 | divia Vincent      | Adial.       |       |  |  |







(ID. No. PU/PN/SC/160/2001)

(Affiliated to Savitribai Phule Pune University & Recognized by Govt. of Maharashtra) S. No. 29/1+2A, Behind Sterling Honda, Pune-Mumbai Highway, Pimpri, Pune-411018 E-mail ID: csit@asmedu.org Website: www.csitedu.org Tel:(020) 6651700











(ID. No. PU/PN/SC/160/2001) (Affiliated to Savitribai Phule Pune University & Recognized by Govt. of Maharashtra) S. No. 29/1+2A, Behind Sterling Honda, Pune-Mumbai Highway, Pimpri, Pune-411018 E-mail ID: csit@asmedu.org Website: www.csitedu.org Tel:(020) 6651700

|      |                        | Asm's                   |              |
|------|------------------------|-------------------------|--------------|
|      | College of Commerce Sc | ience & Information Tec | hnology.     |
|      |                        | Day relebration         |              |
|      |                        | t Attendance List.      |              |
|      | Staten                 |                         | e- 050g-2023 |
| R.No | Student Name           | Mobile No               | Sign         |