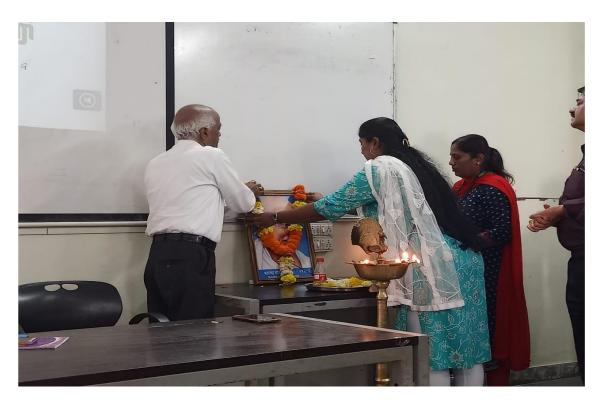

#### **Detailed Report:**

The event commenced with the traditional lighting of the lamp by the Principal Dr. Principal Lalit Kanore Dr. Sudhakar Bokephode (Director of IPS), Dr. D.D. Balsaraf (Member of Task force committee) along with other dignitaries. This was followed by a prayer to tribute Chhatrapati Shivaji Maharaj. A beautifully crafted statue of Shivaji Maharaj was garlanded, and a floral tribute was offered by the attendees. The keynote address was delivered by all Guest Dr. Sudhakar Bokephode (Director of IPS), Dr. D.D. Balsaraf (Member of Task force committee) The speech highlighted Shivaji Maharaja's early life, his strategic military campaigns, his innovative administrative policies, and his vision for a just and prosperous society. The Principal, Dr. Lalit Kanore also addressed the gathering, emphasizing the importance of remembering and learning