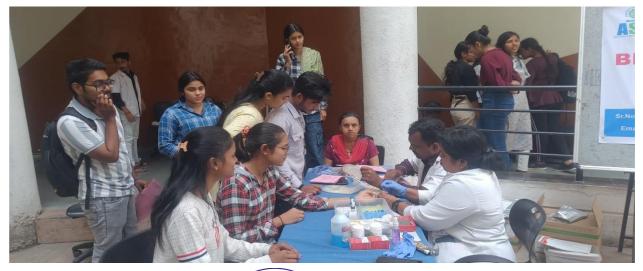

## **Detailed Report:**

The organizing committee made necessary arrangements in collaboration with local health authorities, including setting up donation stations, arranging medical staff, and promoting the event. Flyers, posters, and social media were utilized to spread awareness and encourage participation among students, faculty, and the local community. Donors were required to register before donating blood. Basic health check-ups were conducted to ensure donors met the necessary criteria.

Trained medical professionals supervised the blood donation process. Donors were briefed about the procedure, and precautions were taken to ensure their comfort and safety. Refreshments were provided to donors post-donation to help replenish their energy levels. Donor information and blood samples were properly documented for future reference. Total 60 donors donated blood to the Red Plus Blood Centre. Certificates were given to blood donors.