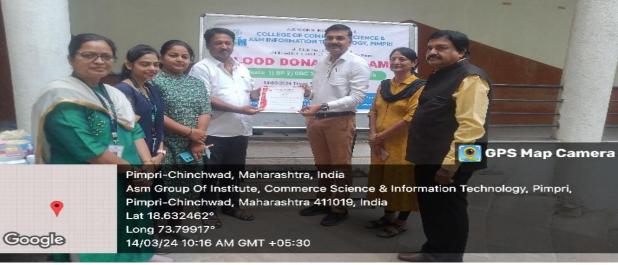

### Introduction:

CSIT College organized a blood donation camp on 14<sup>th</sup> March 2024 in collaboration with Red + Plus Blood Center Bhosri, Pune. The purpose of the camp was to promote awareness about the importance of blood donation and to contribute to the noble cause of saving live

## **Detailed Report:**

The organizing committee made necessary arrangements in collaboration with local health authorities, including setting up donation stations, arranging medical staff, and promoting the event. Flyers, posters, and social media were utilized to spread awareness and encourage participation among students, faculty, and the local community. Donors were required to register before donating blood. Basic health check-ups were conducted to ensure donors met the necessary criteria.

Trained medical professionals supervised the blood donation process. Donors were briefed about the procedure, and precautions were taken to ensure their comfort and safety. Refreshments were provided to donors post-donation to help replenish their energy levels. Donor information and blood samples were properly documented for future reference. Total 60 donors donated blood to the Red Plus Blood Centre. Certificates were given to blood donors.