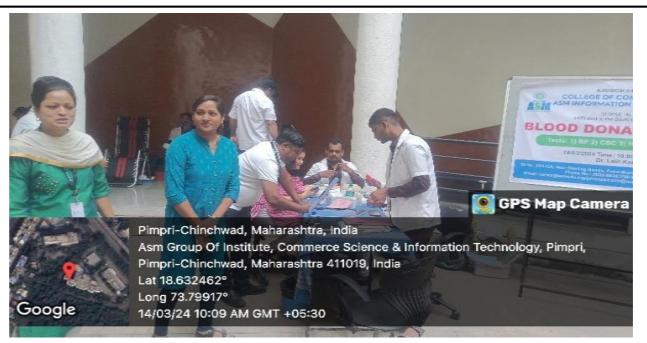

### Introduction:

CSIT College organized a blood donation camp on 14<sup>th</sup> March 2024 in collaboration with Red + Plus Blood Center Bhosri, Pune. The purpose of the camp was to promote awareness about the importance of blood donation and to contribute to the noble cause of saving live

## **Detailed Report:**

The organizing committee made necessary arrangements in collaboration with local health authorities, including setting up donation stations, arranging medical staff, and promoting the event. Flyers, posters, and social media were utilized to spread awareness and encourage participation among students, faculty, and the local community. Donors were required to register before donating blood. Basic health check-ups were conducted to ensure donors met the necessary criteria.

Trained medical professionals supervised the blood donation process. Donors were briefed about the procedure, and precautions were taken to ensure their comfort and safety. Refreshments were provided to donors post-donation to help replenish their energy levels. Donor information and blood samples were properly documented for future reference. Total 60 donors donated blood to the Red Plus Blood Centre. Certificates were given to blood donors.