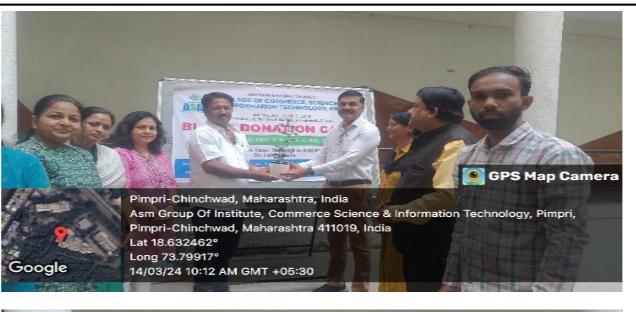

### Introduction:

CSIT College organized a blood donation camp on 14<sup>th</sup> March 2024 in collaboration with Red + Plus Blood Center Bhosri, Pune. The purpose of the camp was to promote awareness about the importance of blood donation and to contribute to the noble cause of saving live

## **Detailed Report:**

The organizing committee made necessary arrangements in collaboration with local health authorities, including setting up donation stations, arranging medical staff, and promoting the event. Flyers, posters, and social media were utilized to spread awareness and encourage participation among students, faculty, and the local community. Donors were required to register before donating blood. Basic health check-ups were conducted to ensure donors met the necessary criteria.

Trained medical professionals supervised the blood donation process. Donors were briefed about the procedure, and precautions were taken to ensure their comfort and safety. Refreshments were provided to donors post-donation to help replenish their energy levels. Donor information and blood samples were properly documented for future reference. Total 60 donors donated blood to the Red Plus Blood Centre. Certificates were given to blood donors.