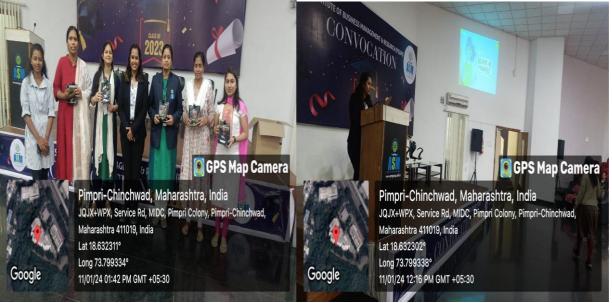

#### **Detailed Report: (With Geo-tagged Photographs)**

The Guest Speaker for the program was Harshita Raman, the representative of Campus Konnect & Brandtouch & Analytics. She shared her vast experience, knowledge and her thoughts about menstrual hygiene and its taboos. The programme was hosted by Asst.Prof. Prerna Shinde.

The session lasted for 3 hours and proved to be very engaging and captivating for all the participants. Around 130 female students of the college participated in the program along with teaching & non-teaching female staff. The session was concluded with questions and answers by Harshita Mam. All participants registered on their website. The program ended with the distribution of a Goodie Bag worth Rs.120 with sanitary pads and razor to all the participants. Vote of thanks was proposed by Asst. Prof. Pooja Nawadkar. The event was a grand success, and everyone appreciated the opportunity and were aware about menstrual hygiene & neatness in daily life interaction.

#### The Glimpses of Seminar: