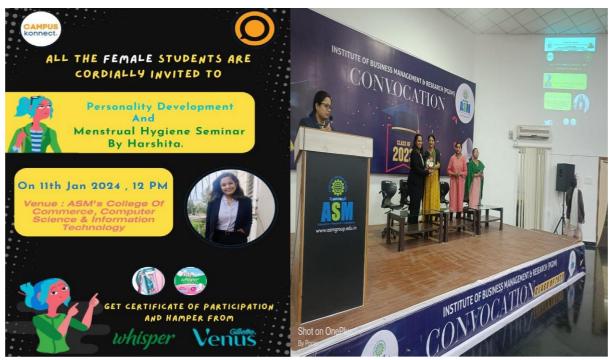

#### **Detailed Report: (With Geo-tagged Photographs)**

The Guest Speaker for the program was Harshita Raman, the representative of Campus Konnect & Brandtouch & Analytics. She shared her vast experience, knowledge and her thoughts about menstrual hygiene and its taboos. The programme was hosted by Asst.Prof. Prerna Shinde.

The session lasted for 3 hours and proved to be very engaging and captivating for all the participants. Around 130 female students of the college participated in the program along with teaching & non-teaching female staff. The session was concluded with questions and answers by Harshita Mam. All participants registered on their website. The program ended with the distribution of a Goodie Bag worth Rs.120 with sanitary pads and razor to all the participants. Vote of thanks was proposed by Asst. Prof. Pooja Nawadkar. The event was a grand success, and everyone appreciated the opportunity and were aware about menstrual hygiene & neatness in daily life interaction.