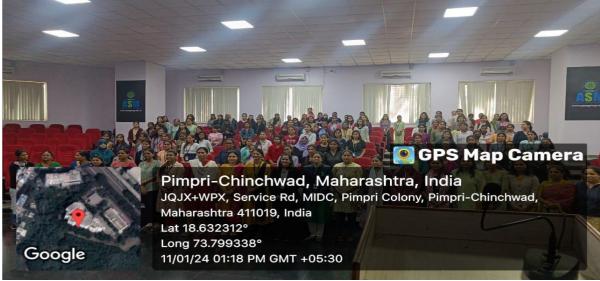

The session lasted for 3 hours and proved to be very engaging and captivating for all the participants. Around 130 female students of the college participated in the program along with teaching & non-teaching female staff. The session was concluded with questions and answers by Harshita Mam. All participants registered on their website. The program ended with the distribution of a Goodie Bag worth Rs.120 with sanitary pads and razor to all the participants. Vote of thanks was proposed by Asst. Prof. Pooja Nawadkar. The event was a grand success, and everyone appreciated the opportunity and were aware about menstrual hygiene & neatness in daily life interaction.

#### The Glimpses of Seminar: