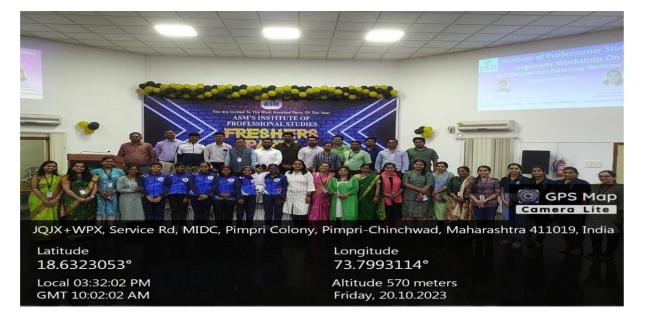

#### **Detailed Report:**

The event commenced with the traditional lighting of the lamp by the Principal Dr. Principal Lalit Kanore Dr. Sudhakar Bokephode (Director of IPS), Dr. D.D. Balsaraf (Member of Task force committee) along with other dignitaries.

To conclude the program Asst. prof. Monika Jogdand gave the vote of thanks for all

### **College of Commerce, Science & Information Technology**

of the chief gust, teachers and students for their contribution for the program.

You are Invited to the Most Awaited Party Of The Year

ASM'S INSTITUTE OF