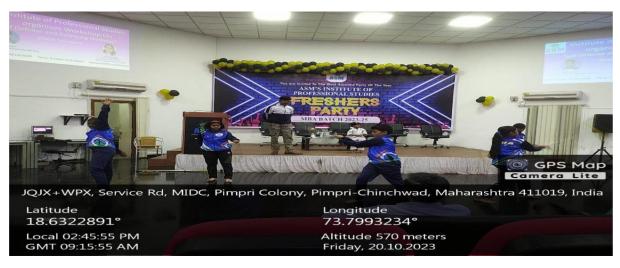

#### **Detailed Report:**

The event commenced with the traditional lighting of the lamp by the Principal Dr. Principal Lalit Kanore Dr. Sudhakar Bokephode (Director of IPS), Dr. D.D. Balsaraf (Member of Task force committee) along with other dignitaries.

The event featured experienced self-defense instructors and certified yoga teachers Mrs. Preeti Agrawal, Yoga & Fitness Trainer provided expert guidance and instruction. Participants had the opportunity to actively participate in the workshops and ask questions, making the event engaging and informative. Live demonstrations of self-defense techniques given by Mr. Rahul Pawar, Coach of Golden Draggen Martial Arts helped participants understand and apply the concepts taught. The combination of self-defense and yoga offered a holistic approach to personal well-being, focusing on both physical and mental health.