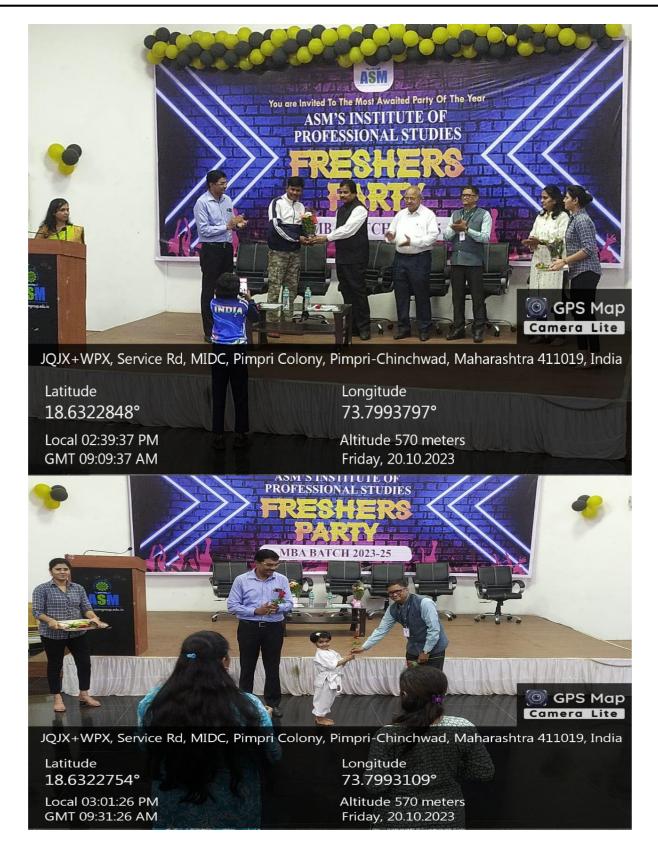

#### **Detailed Report:**

The event commenced with the traditional lighting of the lamp by the Principal Dr. Principal Lalit Kanore Dr. Sudhakar Bokephode (Director of IPS), Dr. D.D. Balsaraf (Member of Task force committee) along with other dignitaries.

The event featured experienced self-defense instructors and certified yoga teachers Mrs. Preeti Agrawal, Yoga & Fitness Trainer provided expert guidance and instruction. Participants had the opportunity to actively participate in the workshops and ask questions, making the event engaging and informative. Live demonstrations of self-defense techniques given by Mr. Rahul Pawar, Coach of Golden Draggen Martial Arts helped participants understand and apply the concepts taught. The combination of self-defense and yoga offered a holistic approach to personal well-being, focusing on both physical and mental health.