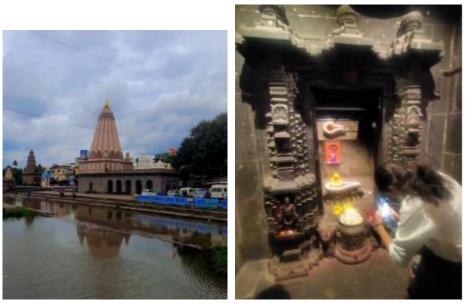

# Visit to Ganesh Temple

Secondly we have visited to Ganesh Temple at 03.30 PM. To 04.00 PM. All the students and staff visited the temple for the blessing of god Ganesha. Student collect the information about the historical temple of Sri Ganesha.