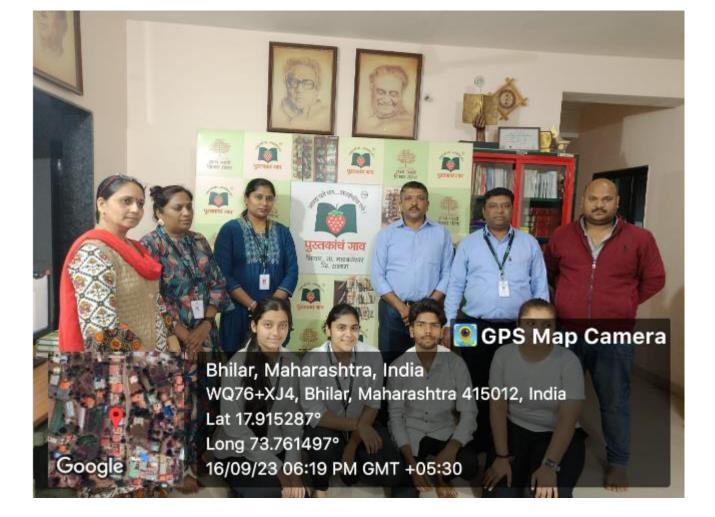

### Visit to Bhilar Gaon (Village of Books)

After lunch session we have visited Bhilar Gaon at 05.45 PM. In Bhilar Gaon is famous for world's second Library. Here we have visited project office where Mr. Shashikant Bhilare (Project Manager) guide all student with following schedule.

| Sr. No | Session Particulars                | Time Slot.         |  |  |  |  |  |
|--------|------------------------------------|--------------------|--|--|--|--|--|
| 1      | Historical Information PPT         | 05.45 to 06.00 PM. |  |  |  |  |  |
| 2      | Objectives and System Knowledge    | 06.00 to 06.10 PM. |  |  |  |  |  |
| 3      | Student visit to various Libraries | 06.10 to 06.40 PM. |  |  |  |  |  |
| 4      | Various places of Home Libraries   | 06.40 to 07.00 PM. |  |  |  |  |  |
| 5      | Photo session and Memento Purchase | 07.00 to 07.15 PM  |  |  |  |  |  |