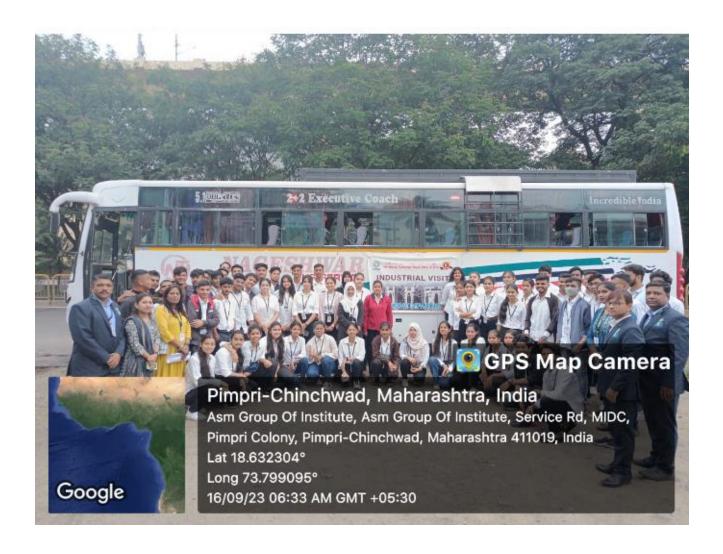

We have started our journey on dated 16<sup>th</sup> Sept. 2023 at 6.10 AM with total 60 student and 4 supporting staff. We have two buses with us one with 43 seats and another 21 seats. First we had breakfast at Sriram Best Vadapav Center, Pune Banglor highway, shirwal at 9 AM. Then We have started our journey to visit Mapro Pvt. Ltd., Vai Dist. Satara. We reached there at 10.40 am. There first we have first registration session and welcome session. The industrial visit includes the following schedule.