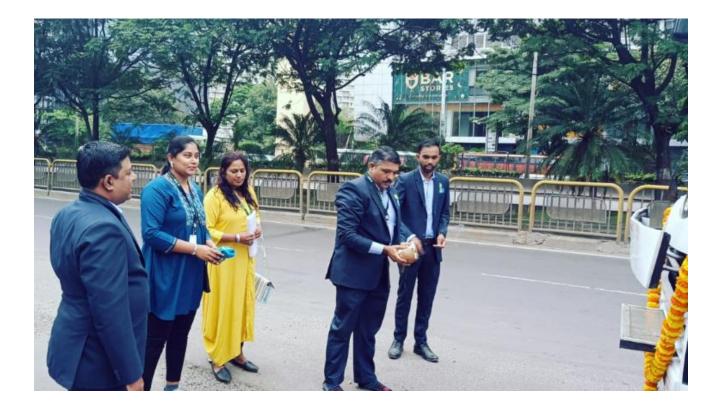

We have started our journey on dated 16<sup>th</sup> Sept. 2023 at 6.10 AM with total 60 student and 4 supporting staff. We have two buses with us one with 43 seats and another 21 seats. First we had breakfast at Sriram Best Vadapav Center, Pune Banglor highway, shirwal at 9 AM. Then We have started our journey to visit Mapro Pvt. Ltd., Vai Dist. Satara. We reached there at 10.40 am. There first we have first registration session and welcome session. The industrial visit includes the following schedule.

# Visit to Ganesh Temple

Secondly we have visited to Ganesh Temple at 03.30 PM. To 04.00 PM. All the students and staff visited the temple for the blessing of god Ganesha. Student collect the information about the historical temple of Sri Ganesha.