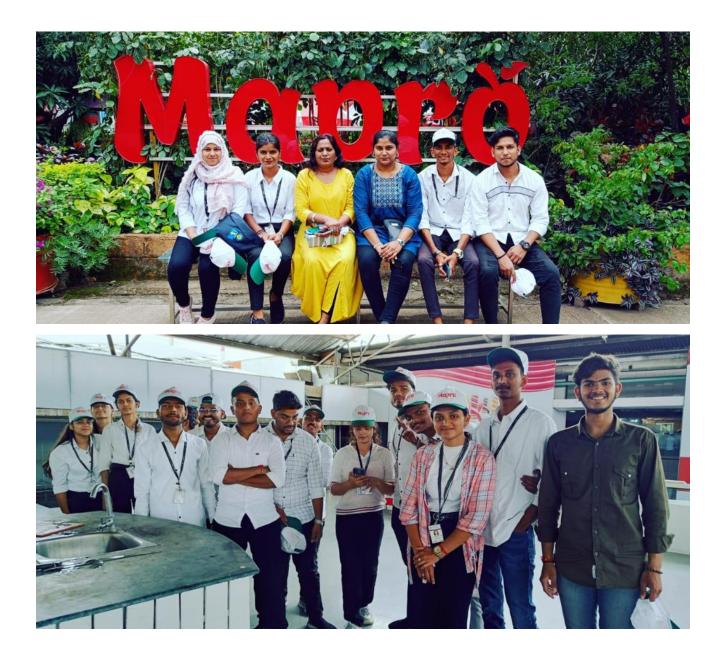

We have started our journey on dated 16<sup>th</sup> Sept. 2023 at 6.10 AM with total 60 student and 4 supporting staff. We have two buses with us one with 43 seats and another 21 seats. First we had breakfast at Sriram Best Vadapav Center, Pune Banglor highway, shirwal at 9 AM. Then We have started our journey to visit Mapro Pvt. Ltd., Vai Dist. Satara. We reached there at 10.40 am. There first we have first registration session and welcome session. The industrial visit includes the following schedule.

| Sr. | Department                      | Time Slot      |  |  |  |  |  |
|-----|---------------------------------|----------------|--|--|--|--|--|
| No  |                                 |                |  |  |  |  |  |
| 1   | Introduction session            | 11.00 To 11.30 |  |  |  |  |  |
| 2   | Art Gallery                     | 11.30 To 12.00 |  |  |  |  |  |
| 3   | Manufacturing unit of product 1 | 12.00 To 12.30 |  |  |  |  |  |
| 4   | Manufacturing unit of product 2 | 12.30 To 01.00 |  |  |  |  |  |
| 5   | Manufacturing unit of product 3 | 01.00 To 01.30 |  |  |  |  |  |
| 6   | Packaging Section               | 01.30 To 01.40 |  |  |  |  |  |
| 7   | Marketing Department            | 01.40 To 02.00 |  |  |  |  |  |
| 8   | Visit to Adventure Park         | 02.00 To 02.30 |  |  |  |  |  |
| 9   | Photo Session                   | 02.30 To 03.00 |  |  |  |  |  |
| 10  | Way to Ganesh Temple            | 03.10          |  |  |  |  |  |