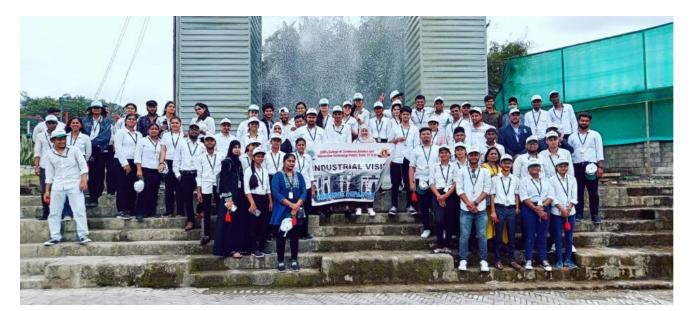

We have started our journey on dated 16<sup>th</sup> Sept. 2023 at 6.10 AM with total 60 student and 4 supporting staff. We have two buses with us one with 43 seats and another 21 seats. First we had breakfast at Sriram Best Vadapav Center, Pune Banglor highway, shirwal at 9 AM. Then We have started our journey to visit Mapro Pvt. Ltd., Vai Dist. Satara. We reached there at 10.40 am. There first we have first registration session and welcome session. The industrial visit includes the following schedule.

| Sr. | Department                      | Time Slot      |  |  |  |  |  |
|-----|---------------------------------|----------------|--|--|--|--|--|
| No  |                                 |                |  |  |  |  |  |
| 1   | Introduction session            | 11.00 To 11.30 |  |  |  |  |  |
| 2   | Art Gallery                     | 11.30 To 12.00 |  |  |  |  |  |
| 3   | Manufacturing unit of product 1 | 12.00 To 12.30 |  |  |  |  |  |
| 4   | Manufacturing unit of product 2 | 12.30 To 01.00 |  |  |  |  |  |
| 5   | Manufacturing unit of product 3 | 01.00 To 01.30 |  |  |  |  |  |
| 6   | Packaging Section               | 01.30 To 01.40 |  |  |  |  |  |
| 7   | Marketing Department            | 01.40 To 02.00 |  |  |  |  |  |
| 8   | Visit to Adventure Park         | 02.00 To 02.30 |  |  |  |  |  |
| 9   | Photo Session                   | 02.30 To 03.00 |  |  |  |  |  |
| 10  | Way to Ganesh Temple            | 03.10          |  |  |  |  |  |