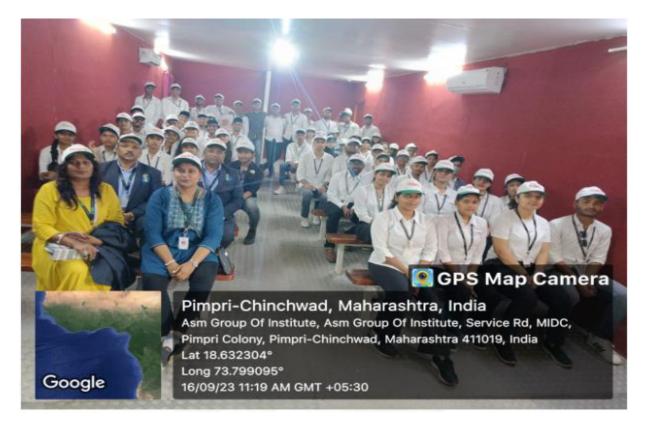

We have started our journey on dated 16<sup>th</sup> Sept. 2023 at 6.10 AM with total 60 student and 4 supporting staff. We have two buses with us one with 43 seats and another 21 seats. First we had breakfast at Sriram Best Vadapav Center, Pune Banglor highway, shirwal at 9 AM. Then We have started our journey to visit Mapro Pvt. Ltd., Vai Dist. Satara. We reached there at 10.40 am. There first we have first registration session and welcome session. The industrial visit includes the following schedule.