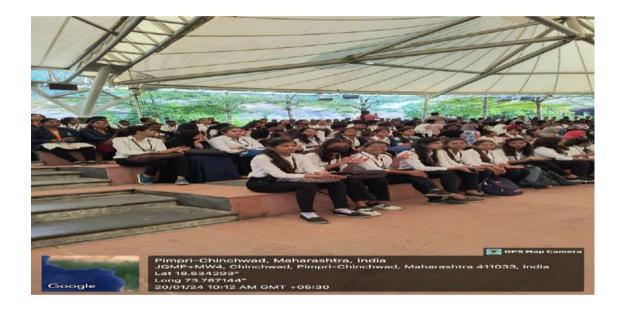

#### **Introduction:**

BPM (Business Process Management) session was held from 20th Jan 2024 from 8.30am to 03.00pm at Infosys Ltd For all the students of Third year BBA, BCOM, BBA (CA), BBB-IB. MR.Suraj Pandey (Sr.Practice Lead-Talent Acquisition at Infosys BPM) was the Program Speaker And Ms.Smita Thomas (Associate Lead-HR at Infosys BPM) was the coordinator of program by Infosys Ltd.

Asst.Prof.Madhuri Patil,Asst.Prof.Jyoti Tope,Asst.Prof.Vaishnavi Gaikwad,Asst.Prof.Monika Jogdand and 62 students were present there.

The industrial visit and training session conducted for third-year students aimed to bridge the gap between theoretical classroom learning and practical industry applications. Organized by Infosys Limited to student connect program for IT and Non-IT students. The visit provided an invaluable opportunity for students to gain first- hand exposure to real-world business environments and understand the operational intricacies of various industries.