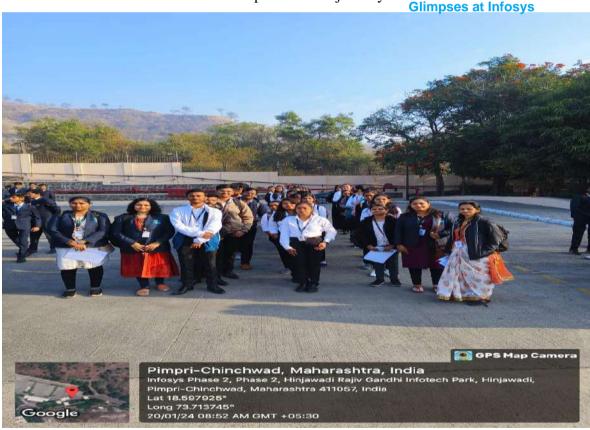

#### INDUSTRIAL VISIT & TRAINING SESSION REPORT

Date : 20<sup>th</sup> January 2024

Time : 8.00 am

Venue : Infosys Limited , Gate No.-4, Phase-II, Hinjawadi, Pune-411057

Collaboration (If any)

Coordinator Placement Cell(ASM's CSIT)

#### **Introduction:**

BPM (Business Process Management) session was held from 20th Jan 2024 from 8.30am to 03.00pm at Infosys Ltd For all the students of Third year BBA, BCOM, BBA (CA), BBB-IB. MR.Suraj Pandey (Sr.Practice Lead-Talent Acquisition at Infosys BPM) was the Program Speaker And Ms.Smita Thomas (Associate Lead-HR at Infosys BPM) was the coordinator of program by Infosys Ltd.

Asst.Prof.Madhuri Patil,Asst.Prof.Jyoti Tope,Asst.Prof.Vaishnavi Gaikwad,Asst.Prof.Monika Jogdand and 62 students were present there.

The industrial visit and training session conducted for third-year students aimed to bridge the gap between theoretical classroom learning and practical industry applications. Organized by Infosys Limited to student connect program for IT and Non-IT students. The visit provided an invaluable opportunity for students to gain first- hand exposure to real-world business environments and understand the operational intricacies of various industries.