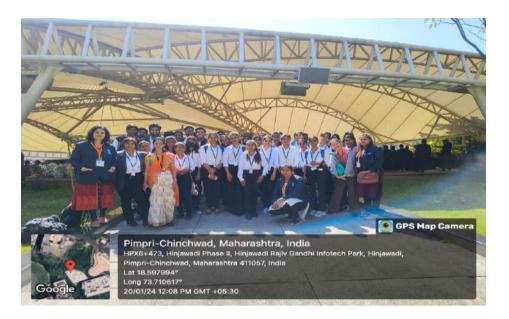

#### **Introduction:**

BPM (Business Process Management) session was held from 20th Jan 2024 from 8.30am to 03.00pm at Infosys Ltd For all the students of Third year BBA, BCOM, BBA (CA), BBB-IB. MR.Suraj Pandey (Sr.Practice Lead-Talent Acquisition at Infosys BPM) was the Program Speaker And Ms.Smita Thomas (Associate Lead-HR at Infosys BPM) was the coordinator of program by Infosys Ltd.

Asst.Prof.Madhuri Patil,Asst.Prof.Jyoti Tope,Asst.Prof.Vaishnavi Gaikwad,Asst.Prof.Monika Jogdand and 62 students were present there.

The industrial visit and training session conducted for third-year students aimed to bridge the gap between theoretical classroom learning and practical industry applications. Organized by Infosys Limited to student connect program for IT and Non-IT students. The visit provided an invaluable opportunity for students to gain first- hand exposure to real-world business environments and understand the operational intricacies of various industries.