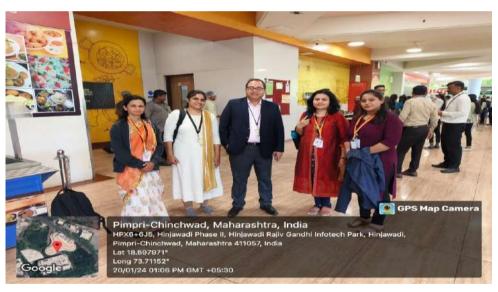

#### **Introduction:**

BPM (Business Process Management) session was held from 20th Jan 2024 from 8.30am to 03.00pm at Infosys Ltd For all the students of Third year BBA, BCOM, BBA (CA), BBB-IB. MR.Suraj Pandey (Sr.Practice Lead-Talent Acquisition at Infosys BPM) was the Program Speaker And Ms.Smita Thomas (Associate Lead-HR at Infosys BPM) was the coordinator of program by Infosys Ltd.

Asst.Prof.Madhuri Patil,Asst.Prof.Jyoti Tope,Asst.Prof.Vaishnavi Gaikwad,Asst.Prof.Monika Jogdand and 62 students were present there.

The industrial visit and training session conducted for third-year students aimed to bridge the gap between theoretical classroom learning and practical industry applications. Organized by Infosys Limited to student connect program for IT and Non-IT students. The visit provided an invaluable opportunity for students to gain first- hand exposure to real-world business environments and understand the operational intricacies of various industries.