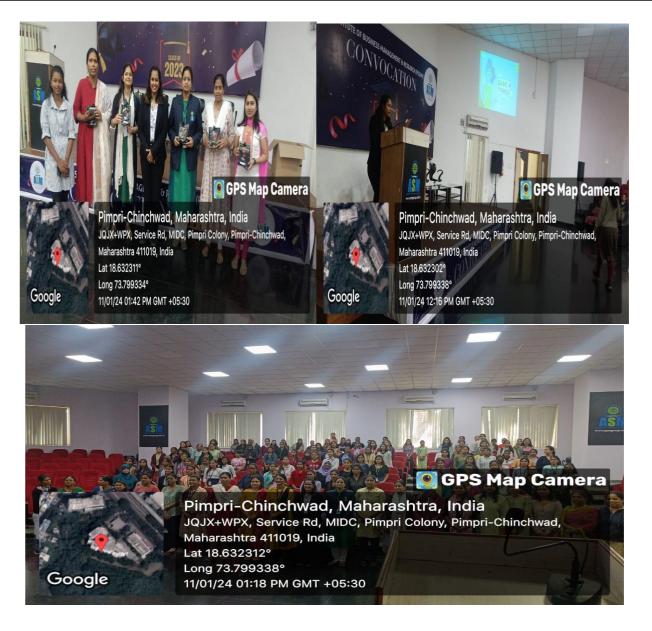

**Detailed Report: (With Geo-tagged Photographs)** 

The Guest Speaker for the program was Harshita Raman, the representative of Campus Konnect & Brandtouch & Analytics. She shared her vast experience, knowledge and her thoughts about menstrual hygiene and its taboos. The programme was hosted by Asst.Prof. Prerna Shinde.

The session lasted for 3 hours and proved to be very engaging and captivating for all the participants. Around 130 female students of the college participated in the program along with teaching & non-teaching female staff. The session was concluded with questions and answers by Harshita Mam. All participants registered on their website. The program ended with the distribution of a Goodie Bag worth Rs.120 with sanitary pads and razor to all the participants. Vote of thanks was proposed by Asst. Prof. Pooja Nawadkar. The event was a grand success, and everyone appreciated the opportunity and were aware about menstrual hygiene & neatness in daily life interaction.

#### The Glimpses of Seminar:

Principal ASM's CSIT