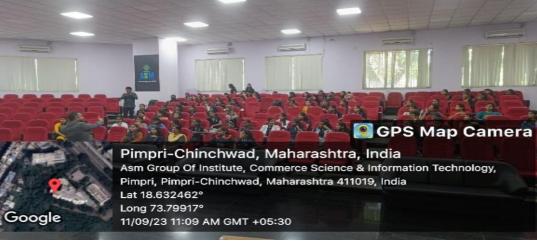

The session lasted for 3 hours and proved to be very engaging and captivating for all the participants. Around 130 female students of the college participated in the program along with teaching & non-teaching female staff. The session was concluded with questions and answers by Harshita Mam. All participants registered on their website. The program ended with the distribution of a Goodie Bag worth Rs.120 with sanitary pads and razor to all the participants. Vote of thanks was proposed by Asst. Prof. Pooja Nawadkar. The event was a grand success, and everyone appreciated the opportunity and were aware about menstrual hygiene & neatness in daily life interaction.

#### The Glimpses of Seminar:

Principal ASM's CSIT