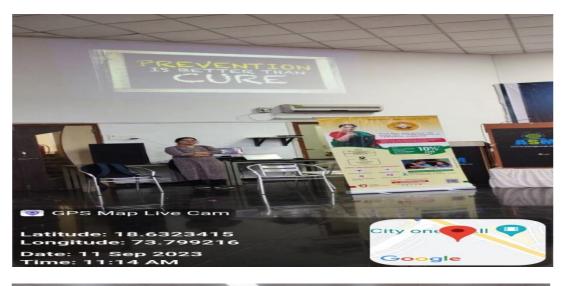

**Detailed Report: (With Geo-tagged Photographs)** 

The Guest Speaker for the program was Harshita Raman, the representative of Campus Konnect & Brandtouch & Analytics. She shared her vast experience, knowledge and her thoughts about menstrual hygiene and its taboos. The programme was hosted by Asst.Prof. Prerna Shinde.

She expressed that, Menstruation and menstrual practices are still clouded by taboos and socio-cultural restrictions resulting in adolescent girls remaining ignorant of the scientific facts and hygienic health practices, which sometimes result in adverse health outcomes. Menstruation is a major part of life for millions of young girls and women worldwide. However, the needs and challenges faced by many young women and girls as they struggle to manage their menstrual hygiene are largely ignored. She guided students about how to maintain personal hygiene and tips for interview preparation.

#### The Glimpses of Seminar:

Principal ASM's CSIT