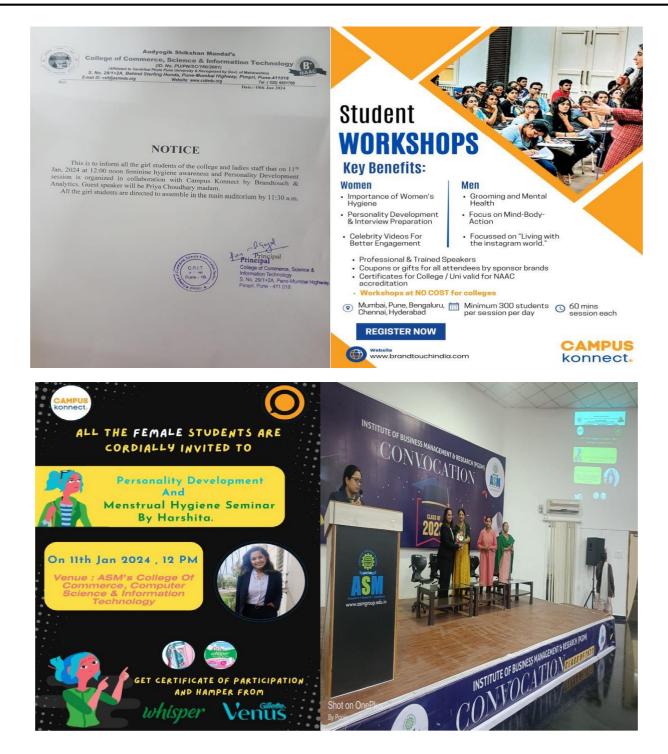

# NOTICE

This is to inform all the girl students of the college and ladies staff that on 11<sup>th</sup> Jan, 2024 at 12:00 noon feminine hygiene awareness and Personality Development session is organized in collaboration with Campus Konnect by Brandtouch & Analytics. Guest speaker will be Priya Chaudhary madam.

All the girl students are directed to assemble in the main auditorium by 11:30

a.m.

(ID. No. PU/PN/SC/160/2001)

(Affiliated to Savitribai Phule Pune University & Recognized by Govt. of Maharashtra) S. No. 29/1+2A, Behind Sterling Honda, Pune-Mumbai Highway, Pimpri, Pune-411018 E-mail ID: csit@asmedu.org Website: www.csitedu.org Tel:(020) 6651700

#### **Report of Event "Personality Development & Menstrual hygiene"**

| Date                   | : | 11th Jan 24                             |
|------------------------|---|-----------------------------------------|
| Time                   | : | 11:30 pm to 2:30 pm                     |
| Venue                  | : | Main Auditorium CSIT                    |
| Collaboration (If any) | : | Campus Konnect & Brandtouch & Analytics |
| Coordinator            | : | Asst.Prof. Prerna Shinde                |
| Introduction:          |   |                                         |

An awareness Seminar was conducted on "Personality Development & Menstrual Hygiene" on 11th Jan 24 by ASM's college of Commerce, Science & Information Technology in Collaboration with Campus Konnect & Brandtouch & Analytics.

**Detailed Report: (With Geo-tagged Photographs)** 

The Guest Speaker for the program was Harshita Raman, the representative of Campus Konnect & Brandtouch & Analytics. She shared her vast experience, knowledge and her thoughts about menstrual hygiene and its taboos. The programme was hosted by Asst.Prof. Prerna Shinde.