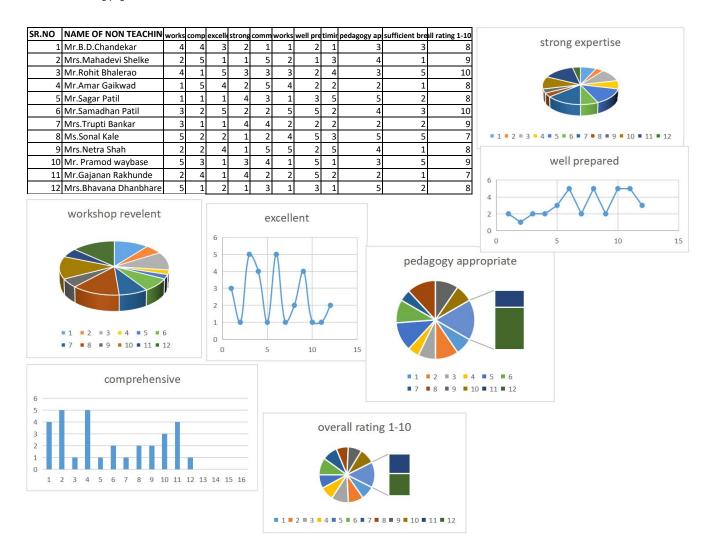

Ref. No. ASM/CSIT/ 1605/A / 157/2023-24

Date:15/12/2023

Percentage of teaching and non-teaching staff participating in Faculty development Programme(FDP), professional development/administrative training programs during the last five years.