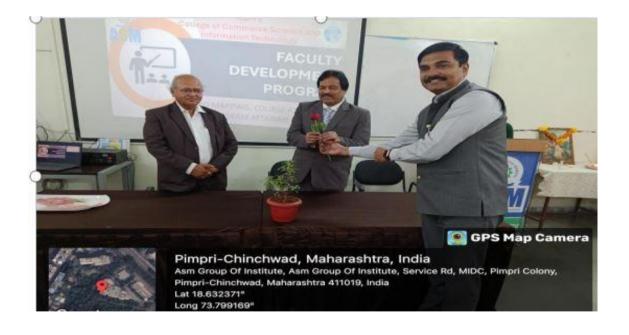

#### Report of Five Days FDP on Digital Tools for Administrative Work.

| Date           | : 18 <sup>th</sup> To 23 <sup>th</sup> December 2023 |  |
|----------------|------------------------------------------------------|--|
| Time           | : 03:00 p.m. to 5:00 p.m.                            |  |
| Venue          | : Mini Auditorium ASM-CSIT                           |  |
| Collaborations | : -                                                  |  |
| Coordinator    | : Pooja Nawadkar                                     |  |

**Introduction:** The event started with Saraswati Puja. It was followed by felicitation of Dr. Sudhakar Bokephode, Director of IPS, Dr. D.D. Balsaraf Sir, Member of Task Force Committee dignitaries on the Dias. Welcome address was given by Asst.Prof Pooja Nawadkar. All the faculty members of ASM-CSIT CSIT, IPS as well as other Colleges teaching staff also attended FDP on the Digital Tools for Administrative Work.