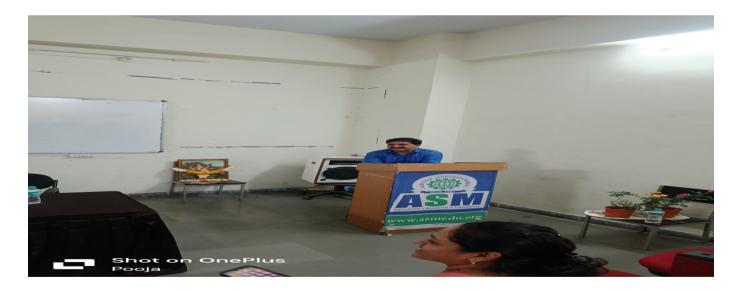

#### **Objectives:**

- 1 Understand the importance of digital tools in streamlining administrative processes.
- 2 Develop skills in using common tools like Microsoft Office Suite, Google Workspace, and specialized admin tools effectively.
- 3. Master file management and organization techniques, including cloud storage and folder structuring.
- **3** Enhance communication and collaboration skills through effective email management and real-time collaborative tools.
- 5 Promote cybersecurity awareness and ethical practices in using digital tools. The event started with Saraswati Puja. It was followed by felicitation of all dignitaries on the dias. Welcome address was given by Asst. Prof Pooja Nawadkar madam.