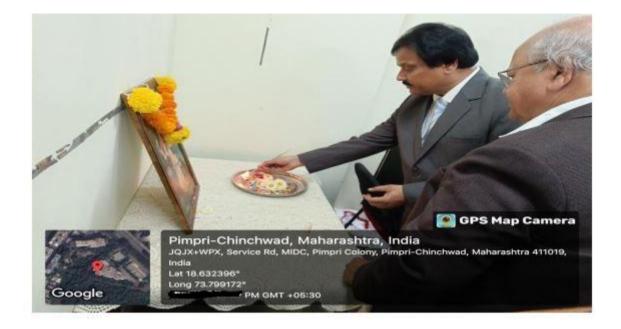

**Introduction:** The event started with Saraswati Puja. It was followed by felicitation of Dr. Sudhakar Bokephode, Director of IPS, Dr. D.D. Balsaraf Sir, Member of Task Force Committee dignitaries on the Dias. Welcome address was given by Asst.Prof Pooja Nawadkar. All the faculty members of ASM-CSIT CSIT, IPS as well as other Colleges teaching staff also attended FDP on the Digital Tools for Administrative Work.