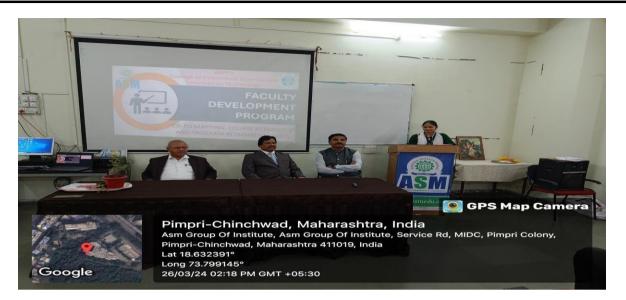

**Introduction:** The event started with Saraswati Puja. It was followed by felicitation of Dr. Sudhakar Bokephode, Director of IPS, Dr. D.D. Balsaraf Sir, Member of Task Force Committee dignitaries on the Dias. Welcome address was given by Asst.Prof Pooja Nawadkar. All the faculty members of ASM-CSIT CSIT, IPS as well as other Colleges teaching staff also attended FDP on the Digital Tools for Administrative Work.

**Day -1** Faculty Development Programme started in an energetic manner as the presentation was really interesting. The session was interactive. Mr.Amar gaikwad, an epitome of brilliance focused on lot of concepts about the session on digital tools and its importance.he focus was on how these tools improve administrative task collaboration, expedite workflows, and increase efficiency.he explains the advantages of using digital tools, such as time savings, accuracy, and improved organization.he talked about Word, Excel, PowerPoint, and Outlook as part of the Microsoft Office Suite.he introduces Docs,Sheets, Slides, and Drive and provides real-time examples of how Google Workspace functions,specialized Admin Tools: Introduction to project management and document management tools like Trello and DocuSign.