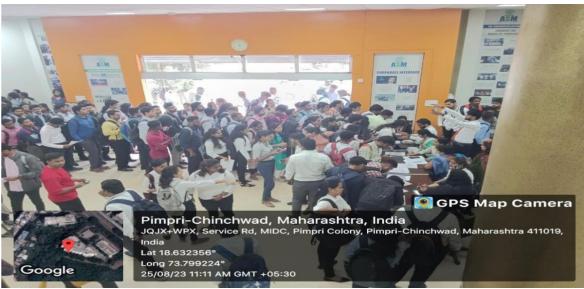

#### **Detailed Report:**

The placement drive commenced with the registration process at 9:30 a.m.

Hon. Chairman of ASM Group of Institutes, Dr. Sandeep Pachpande Sir inaugurated the event at 10:00 a.m. Inaugural session was held in the Auditorium of ASM's CSIT. Dr. Sandeep Pachpande, Dr. Sudhakar Bokephode (Director of ASM's IPS), Dr. D. D. Balsaraf (Taskforce Committee Member), Dr. Lalit Kanore (Dean of ASM's IPS) and Dr. Shashank Pol (Principal of ASM's CSIT) were the eminent dignitories who were part of the inaugural session.

Program started with Maa Saraswathi Pooja performed by Dr. Sandeep Pachpande, Dr. Sudhakar Bokephode, Dr. D. D. Balsaraf, Dr. Lalit Kanore and Dr. Pol. Prof. Madhuri Patil (Asst. Prof., ASM's CSIT), mam delivered welcome speech. It was followed by Mrs. Jyoti Waghchaure (Program Manager) mam's speech to the gathering. Subsequently, from 10:30 a.m. to 4:30 p.m., the HR leaders from the 22 participating organizations, companies carried out interviews for the attending students. Meanwhile, a lunch break was scheduled from 1:30 p.m. to 2:00 p.m. to cater to all the interviewers and volunteers. Out of 380 students who participated in the placement drive, 174 students got selected, 101 were kept on hold and remaining 105 students were rejected. The highest salary package offered was for Rs. 8, 60,582 p.a. and the lowest salary offered was for