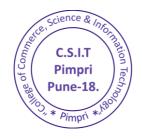

#### **Detailed Report:**

The placement drive commenced with the registration process at 9:30 a.m.

Hon. Chairman of ASM Group of Institutes, Dr. Sandeep Pachpande Sir inaugurated the event at 10:00 a.m. Inaugural session was held in the Auditorium of ASM's CSIT. Dr. Sandeep Pachpande, Dr. Sudhakar Bokephode (Director of ASM's IPS), Dr. D. D. Balsaraf (Taskforce Committee Member), Dr. Lalit Kanore (Dean of ASM's IPS) and Dr. Shashank Pol (Principal of ASM's CSIT) were the eminent dignitories who were part of the inaugural session.

Program started with Maa Saraswathi Pooja performed by Dr. Sandeep Pachpande, Dr. Sudhakar Bokephode, Dr. D. D. Balsaraf, Dr. Lalit Kanore and Dr. Pol. Prof. Madhuri Patil (Asst. Prof., ASM's CSIT), mam delivered welcome speech. It was followed by Mrs. Jyoti Waghchaure (Program Manager) mam's speech to the gathering. Subsequently, from 10:30 a.m. to 4:30 p.m., the HR leaders from the 22 participating organizations, companies carried out interviews for the attending students. Meanwhile, a lunch break was scheduled from 1:30 p.m. to 2:00 p.m. to cater to all the interviewers and volunteers. Out of 380 students who participated in the placement drive, 174 students got selected, 101 were kept on hold and remaining 105 students were rejected. The highest salary package offered was for Rs. 8, 60,582 p.a. and the lowest salary offered was for