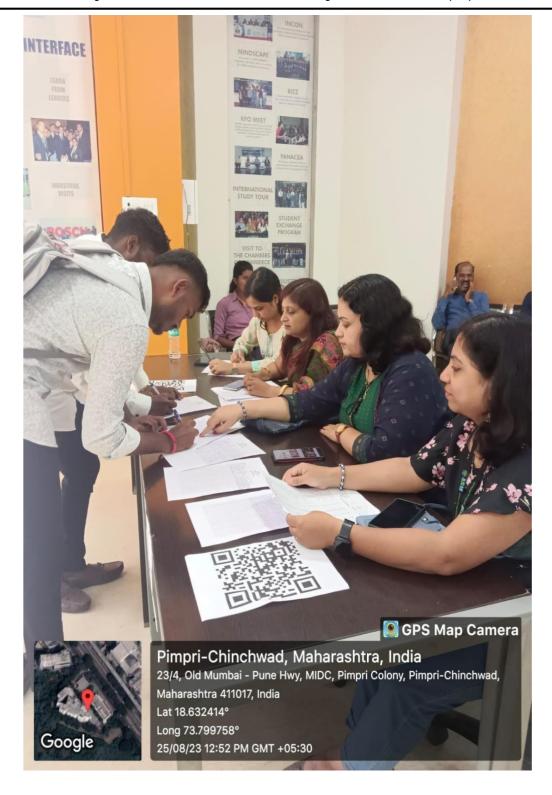

### **Notice**

This is to inform to all students that ASM's CSIT is going to organize one day Mega Placement Drive on 25th August 2023 in main Auditorium.

This Placement Drive aims to provide a platform to the unemployed educated youth to get awareness about ongoing schemes and Programmes to facilitate them in finding appropriate Job Opportunities.

This is pertinent to mention that nearly 22 private popular companies from different sectors with numerous vacancies are participating in the aforementioned event for on-spot placement.

Moreover, the students are informed to get themselves registered before time schedule.

#### **Detailed Report:**

The placement drive commenced with the registration process at 9:30 a.m.

Hon. Chairman of ASM Group of Institutes, Dr. Sandeep Pachpande Sir inaugurated the event at 10:00 a.m. Inaugural session was held in the Auditorium of ASM's CSIT. Dr. Sandeep Pachpande, Dr. Sudhakar Bokephode (Director of ASM's IPS), Dr. D. D. Balsaraf (Taskforce Committee Member), Dr. Lalit Kanore (Dean of ASM's IPS) and Dr. Shashank Pol (Principal of ASM's CSIT) were the eminent dignitories who were part of the inaugural session.

Program started with Maa Saraswathi Pooja performed by Dr. Sandeep Pachpande, Dr. Sudhakar Bokephode, Dr. D. D. Balsaraf, Dr. Lalit Kanore and Dr. Pol. Prof. Madhuri Patil (Asst. Prof., ASM's CSIT), mam delivered welcome speech. It was followed by Mrs. Jyoti Waghchaure (Program Manager) mam's speech to the gathering. Subsequently, from 10:30 a.m. to 4:30 p.m., the HR leaders from the 22 participating organizations, companies carried out interviews for the attending students. Meanwhile, a lunch break was scheduled from 1:30 p.m. to 2:00 p.m. to cater to all the interviewers and volunteers. Out of 380 students who participated in the placement drive, 174 students got selected, 101 were kept on hold and remaining 105 students were rejected. The highest salary package offered was for Rs. 8, 60,582 p.a. and the lowest salary offered was for