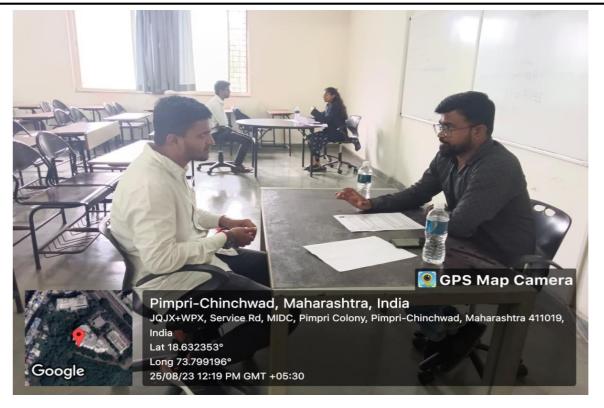

#### **Detailed Report:**

The placement drive commenced with the registration process at 9:30 a.m.

Hon. Chairman of ASM Group of Institutes, Dr. Sandeep Pachpande Sir inaugurated the event at 10:00 a.m. Inaugural session was held in the Auditorium of ASM's CSIT. Dr. Sandeep Pachpande, Dr. Sudhakar Bokephode (Director of ASM's IPS), Dr. D. D. Balsaraf (Taskforce Committee Member), Dr. Lalit Kanore (Dean of ASM's IPS) and Dr. Shashank Pol (Principal of ASM's CSIT) were the eminent dignitories who were part of the inaugural session.

Program started with Maa Saraswathi Pooja performed by Dr. Sandeep Pachpande, Dr. Sudhakar Bokephode, Dr. D. D. Balsaraf, Dr. Lalit Kanore and Dr. Pol. Prof. Madhuri Patil (Asst. Prof., ASM's CSIT), mam delivered welcome speech. It was followed by Mrs. Jyoti Waghchaure (Program Manager) mam's speech to the gathering. Subsequently, from 10:30 a.m. to 4:30 p.m., the HR leaders from the 22 participating organizations, companies carried out interviews for the attending students. Meanwhile, a lunch break was scheduled from 1:30 p.m. to 2:00 p.m. to cater to all the interviewers and volunteers. Out of 380 students who participated in the placement drive, 174 students got selected, 101 were kept on hold and remaining 105 students were rejected. The highest salary package offered was for Rs. 8, 60,582 p.a. and the lowest salary offered was for