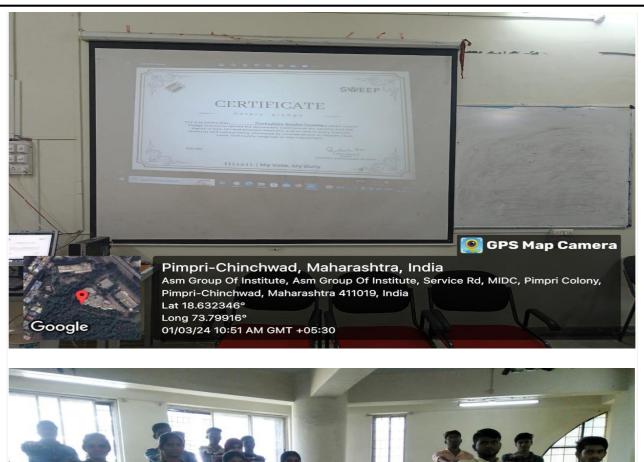

### Report of "WEBINAR ON 'AWARENESS ON INTELLECTUAL PROPERTY RIGHTS FOR ASPIRING MINDS"

| Date<br>Time                    |   | 9th Feb,2024<br>11.00am onwards                          |
|---------------------------------|---|----------------------------------------------------------|
| Venue<br>Collaboration (If any) | : | ASM-CSIT<br>Indian Patent and Trade Marks Office, Mumbai |
| Coordinator                     |   | Asst. Prof Prerna Shinde                                 |

#### Introduction:

ASM's College of Commerce, Science and Information Technology (CSIT) Pimpri along with the Indian Patent and Trade Marks Office, Mumbai jointly organized a webinar on "Awareness on Intellectual Property Rights" on 9<sup>th</sup>February 2024. Chief speaker of the event was Dr. Ajay Thakur (Deputy Controller of Patent and Design.-Group A)

#### Glimpses of the webinar:

College of Commerce, Science & Information Technology (ID. No. PU/PN/SC/160/2001)

(Affiliated to Savitribai Phule Pune University & Recognized by Govt. of Maharashtra) S. No. 29/1+2A, Behind Sterling Honda, Pune-Mumbai Highway, Pimpri, Pune-411018 E-mail ID: csit@asmedu.org Tel:(020) 6651700