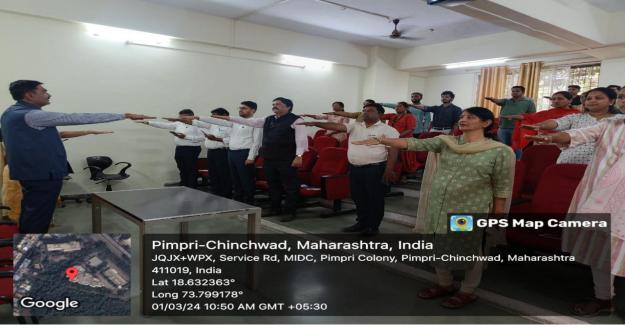

#### **Detailed Report:**

The event was coordinated by Asst. Prof. Prerna Shinde and was hosted by Asst. Prof. Jyoti Tope along with Asst. Prof. Pooja Nawadkar. The event started with an opening address by Asst. Prof. Jyoti Tope madam, It was followed by an introductory speech of Chief Guest by Asst. Prof. Pooja Nawadkar. Webinar educated participants on how IP can be stolen and gave them tips on detecting theft when it happens. The theft could be through anyone copying your work without permission or paying royalties as expected. The Chief Speaker also elaborated the other ways their IP can be stolen, including online theft and hiring foreign workers who copy work and send it to their desired place.

He guided students about the patents, copyrights, symbols, and logos. He shared insights about the importance of IPR and the things that are covered under Patents, Copyrights and Trademarks. Intellectual property rights are the rights given to persons over the creations of their minds. They usually give the creator an exclusive right over the use of his/her creation for a certain period of time. There were 140 participants participated in this IPR.