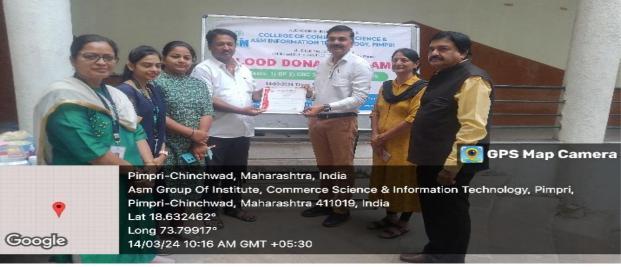

rs, and social media were utilized to spread awareness and encourage participation among students, faculty, and the local community. Donors were required to register before donating blood. Basic health check-ups were conducted to ensure donors met the necessary criteria.

Trained medical professionals supervised the blood donation process. Donors were briefed about the procedure, and precautions were taken to ensure their comfort and safety. Refreshments were provided to donors post-donation to help replenish their energy levels. Donor information and blood samples were properly documented for future reference. Total 60 donors donated blood to the Red Plus Blood Centre. Certificates were given to blood donors.









**College of Commerce, Science & Information Technology** 

B+ NAAC













College of Commerce, Science & Information Technology (ID. No. PU/PN/SC/160/2001)







#### **Outcomes:**

- **1** The discussion provided a comprehensive analysis of the interim budget.
- <sup>2</sup> Students to understand its implications for the economy and society.
- **3** The discussion enhanced Students' understanding of budgetary processes, economic policymaking, and the role of fiscal policy in driving development.





# **RED PLUS BLOOD CENTRE Component & Apheresis Centre**

Donor List Campwise

Camp Date : 14/Mar/2024 Camp : ASM COLLEGE 14.03.2024

Organiser : P.K.Shinde Foundation

Page 1 of 2

| SN | Donor ID     | Donor Name       | Blood Group    | Mobile No. | Email-ID         |
|----|--------------|------------------|----------------|------------|-------------