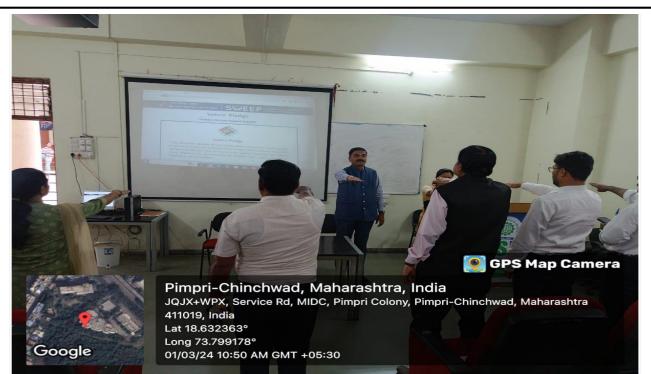

#### Glimpses of the webinar:

College of Commerce, Science & Information Technology (ID. No. PU/PN/SC/160/2001)

(Affiliated to Savitribai Phule Pune University & Recognized by Govt. of Maharashtra) S. No. 29/1+2A, Behind Sterling Honda, Pune-Mumbai Highway, Pimpri, Pune-411018 E-mail ID: csit@asmedu.org Tel:(020) 6651700

#### **Detailed Report:**

The event was coordinated by Asst. Prof. Prerna Shinde and was hosted by Asst. Prof. Jyoti Tope along with Asst. Prof. Pooja Nawadkar. The event started with an opening address by Asst. Prof. Jyoti Tope madam, It was followed by an introductory speech of Chief Guest by Asst. Prof. Pooja Nawadkar. Webinar educated participants on how IP can be stolen and gave them tips on detecting theft when it happens. The theft could be through anyone copying your work without permission or paying royalties as expected. The Chief Speaker also elaborated the other ways their IP can be stolen, including online theft and hiring foreign workers who copy work and send it to their desired place.