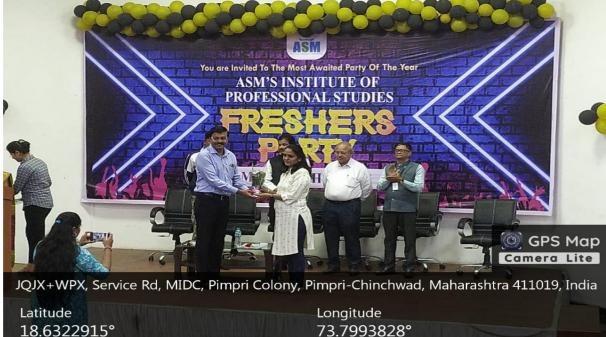

#### Glimpses of the webinar:

College of Commerce, Science & Information Technology (ID. No. PU/PN/SC/160/2001)

(Affiliated to Savitribai Phule Pune University & Recognized by Govt. of Maharashtra) S. No. 29/1+2A, Behind Sterling Honda, Pune-Mumbai Highway, Pimpri, Pune-411018 E-mail ID: csit@asmedu.org Tel:(020) 6651700

#### **Detailed Report:**

The event was coordinated by Asst. Prof. Prerna Shinde and was hosted by Asst. Prof. Jyoti Tope along with Asst. Prof. Pooja Nawadkar. The event started with an opening address by Asst. Prof. Jyoti Tope madam, It was followed by an introductory speech of Chief Guest by Asst. Prof. Pooja Nawadkar. Webinar educated participants on how IP can be stolen and gave them tips on detecting theft when it happens. The theft could be through anyone copying your work without permission or paying royalties as expected. The Chief Speaker also elaborated the other ways their IP can be stolen, including online theft and hiring foreign workers who copy work and send it to their desired place.

He guided students about the patents, copyrights, symbols, and logos. He shared insights about the importance of IPR and the things that are covered under Patents, Copyrights and Trademarks. Intellectual property rights are the rights given to persons over the creations of their minds. They usually give the creator an exclusive right over the use of his/her creation for a certain period of time. There were 140 participants participated in this IPR.