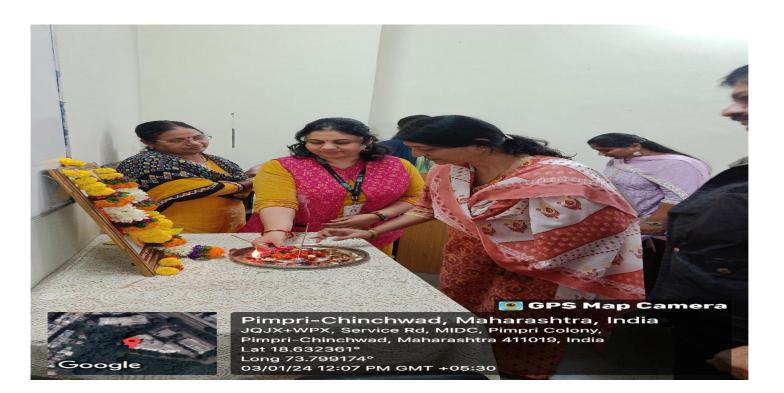

#### Glimpses of the webinar:

College of Commerce, Science & Information Technology (ID. No. PU/PN/SC/160/2001)

(Affiliated to Savitribai Phule Pune University & Recognized by Govt. of Maharashtra) S. No. 29/1+2A, Behind Sterling Honda, Pune-Mumbai Highway, Pimpri, Pune-411018 E-mail ID: csit@asmedu.org Tel:(020) 6651700

#### **Detailed Report:**

The event was coordinated by Asst. Prof. Prerna Shinde and was hosted by Asst. Prof. Jyoti Tope along with Asst. Prof. Pooja Nawadkar. The event started with an opening address by Asst. Prof. Jyoti Tope madam, It was followed by an introductory speech of Chief Guest by Asst. Prof. Pooja Nawadkar. Webinar educated participants on how IP can be stolen and gave them tips on detecting theft when it happens. The theft could be through anyone copying your work without permission or paying royalties as expected. The Chief Speaker also elaborated the other ways their IP can be stolen, including online theft and hiring foreign workers who copy work and send it to their desired place.

He guided students about the patents, copyrights, symbols, and logos. He shared insights about the importance of IPR and the things that are covered under Patents, Copyrights and Trademarks. Intellectual property rights are the rights given to persons over the creations of their minds. They usually give the creator an exclusive right over the use of his/her creation for a certain period of time. There were 140 participants participated in this IPR.