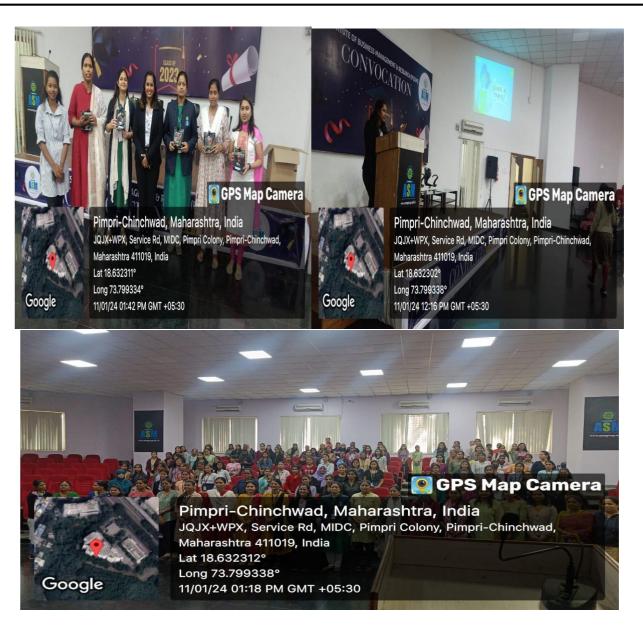

He guided students about the patents, copyrights, symbols, and logos. He shared insights about the importance of IPR and the things that are covered under Patents, Copyrights and Trademarks. Intellectual property rights are the rights given to persons over the creations of their minds. They usually give the creator an exclusive right over the use of his/her creation for a certain period of time. There were 140 participants participated in this IPR.

#### Glimpses of the webinar:

College of Commerce, Science & Information Technology (ID. No. PU/PN/SC/160/2001)

(Affiliated to Savitribai Phule Pune University & Recognized by Govt. of Maharashtra) S. No. 29/1+2A, Behind Sterling Honda, Pune-Mumbai Highway, Pimpri, Pune-411018 E-mail ID: csit@asmedu.org Tel:(020) 6651700