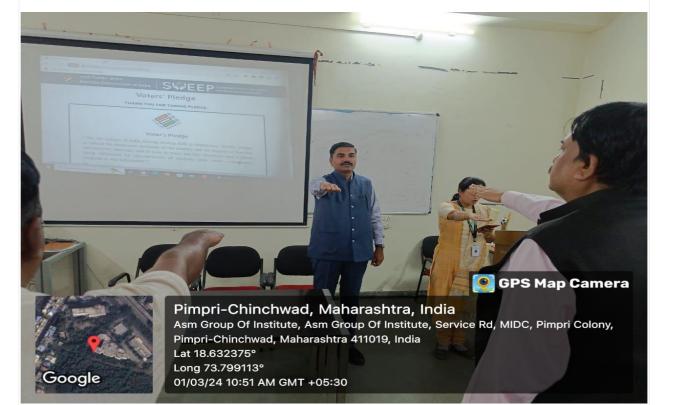

#### **Detailed Report:**

The event was coordinated by Asst. Prof. Prerna Shinde and was hosted by Asst. Prof. Jyoti Tope along with Asst. Prof. Pooja Nawadkar. The event started with an opening address by Asst. Prof. Jyoti Tope madam, It was followed by an introductory speech of Chief Guest by Asst. Prof. Pooja Nawadkar. Webinar educated participants on how IP can be stolen and gave them tips on detecting theft when it happens. The theft could be through anyone copying your work without permission or paying royalties as expected. The Chief Speaker also elaborated the other ways their IP can be stolen, including online theft and hiring foreign workers who copy work and send it to their desired place.

He guided students about the patents, copyrights, symbols, and logos. He shared insights about the importance of IPR and the things that are covered under Patents, Copyrights and Trademarks. Intellectual property rights are the rights given to persons over the creations of their minds. They usually give the creator an exclusive right over the use of his/her creation for a certain period of time. There were 140 participants participated in this IPR.

#### Glimpses of the webinar:

College of Commerce, Science & Information Technology (ID. No. PU/PN/SC/160/2001)

(Affiliated to Savitribai Phule Pune University & Recognized by Govt. of Maharashtra) S. No. 29/1+2A, Behind Sterling Honda, Pune-Mumbai Highway, Pimpri, Pune-411018 E-mail ID: csit@asmedu.org Tel:(020) 6651700