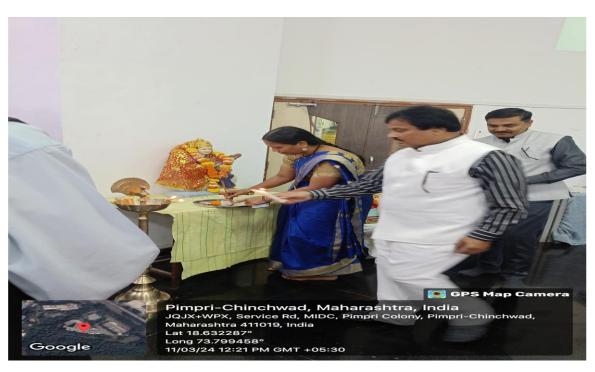

#### Introduction:

ASM's College of Commerce, Science and Information Technology (CSIT) Pimpri along with the Indian Patent and Trade Marks Office, Mumbai jointly organized a webinar on "Awareness on Intellectual Property Rights" on 9<sup>th</sup>February 2024. Chief speaker of the event was Dr. Ajay Thakur (Deputy Controller of Patent and Design.-Group A)

#### **Detailed Report:**

The event was coordinated by Asst. Prof. Prerna Shinde and was hosted by Asst. Prof. Jyoti Tope along with Asst. Prof. Pooja Nawadkar. The event started with an opening address by Asst. Prof. Jyoti Tope madam, It was followed by an introductory speech of Chief Guest by Asst. Prof. Pooja Nawadkar. Webinar educated participants on how IP can be stolen and gave them tips on detecting theft when it happens. The theft could be through anyone copying your work without permission or paying royalties as expected. The Chief Speaker also elaborated the other ways their IP can be stolen, including online theft and hiring foreign workers who copy work and send it to their desired place.

He guided students about the patents, copyrights, symbols, and logos. He shared insights about the importance of IPR and the things that are covered under Patents, Copyrights and Trademarks. Intellectual property rights are the rights given to persons over the creations of their minds. They usually give the creator an exclusive right over the use of his/her creation for a certain period of time. There were 140 participants participated in this IPR.