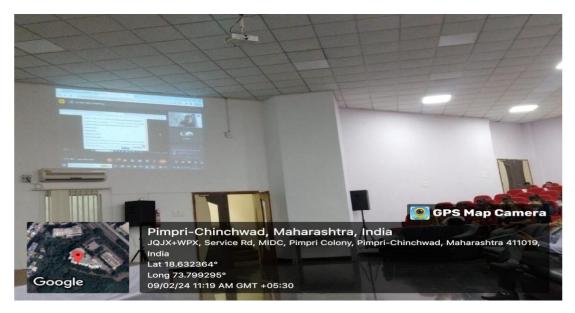

### Report of "WEBINAR ON 'AWARENESS ON INTELLECTUAL PROPERTY RIGHTS FOR ASPIRING MINDS"

| Date<br>Time                    |   | 9th Feb,2024<br>11.00am onwards                          |
|---------------------------------|---|----------------------------------------------------------|
| Venue<br>Collaboration (If any) | : | ASM-CSIT<br>Indian Patent and Trade Marks Office, Mumbai |
| Coordinator                     |   | Asst. Prof Prerna Shinde                                 |

#### Introduction:

ASM's College of Commerce, Science and Information Technology (CSIT) Pimpri along with the Indian Patent and Trade Marks Office, Mumbai jointly organized a webinar on "Awareness on Intellectual Property Rights" on 9<sup>th</sup>February 2024. Chief speaker of the event was Dr. Ajay Thakur (Deputy Controller of Patent and Design.-Group A)

#### **Detailed Report:**

The event was coordinated by Asst. Prof. Prerna Shinde and was hosted by Asst. Prof. Jyoti Tope along with Asst. Prof. Pooja Nawadkar. The event started with an opening address by Asst. Prof. Jyoti Tope madam, It was followed by an introductory speech of Chief Guest by Asst. Prof. Pooja Nawadkar. Webinar educated participants on how IP can be stolen and gave them tips on detecting theft when it happens. The theft could be through anyone copying your work without permission or paying royalties as expected. The Chief Speaker also elaborated the other ways their IP can be stolen, including online theft and hiring foreign workers who copy work and send it to their desired place.