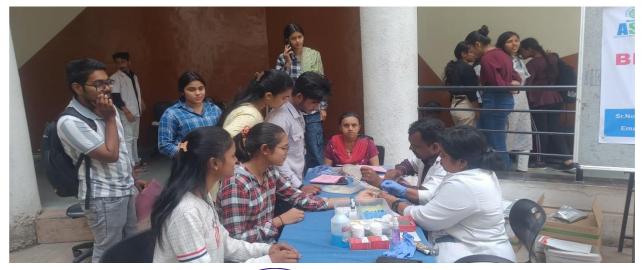

, and social media were utilized to spread awareness and encourage participation among students, faculty, and the local community. Donors were required to register before donating blood. Basic health check-ups were conducted to ensure donors met the necessary criteria.

Trained medical professionals supervised the blood donation process. Donors were briefed about the procedure, and precautions were taken to ensure their comfort and safety. Refreshments were provided to donors post-donation to help replenish their energy levels. Donor information and blood samples were properly documented for future reference. Total 60 donors donated blood to the Red Plus Blood Centre. Certificates were given to blood donors.









**College of Commerce, Science & Information Technology** 

B+ NAAC













College of Commerce, Science & Information Technology (ID. No. PU/PN/SC/160/2001)







#### **Outcomes:**

- **1** The discussion provided a comprehensive analysis of the interim budget.
- <sup>2</sup> Students to understand its implications for the economy and society.
- **3** The discussion enhanced Students' understanding of budgetary processes, economic policymaking, and the role of fiscal policy in driving development.





# **RED PLUS BLOOD CENTRE Component & Apheresis Centre**

Donor List Campwise

Camp Date : 14/Mar/2024 Camp : ASM COLLEGE 14.03.2024

Organiser : P.K.Shinde Foundation

Page 1 of 2

| SN | Donor ID     | Donor Name       | Blood Group    | Mobile No. | Email-ID         |
|----|--------------|------------------|----------------|------------|---------------