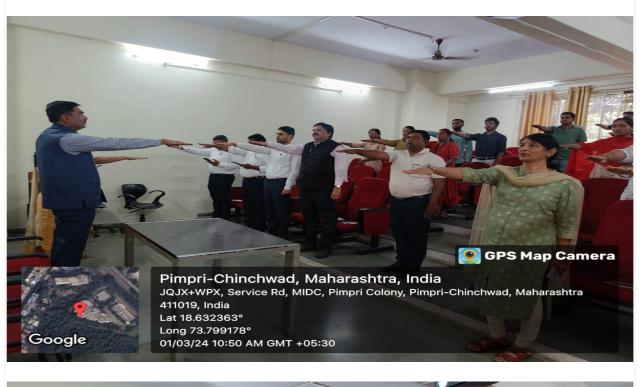

#### **Detailed Report:**

The event was coordinated by Asst. Prof. Prerna Shinde and was hosted by Asst. Prof. Jyoti Tope along with Asst. Prof. Pooja Nawadkar. The event started with an opening address by Asst. Prof. Jyoti Tope madam, It was followed by an introductory speech of Chief Guest by Asst. Prof. Pooja Nawadkar. Webinar educated participants on how IP can be stolen and gave them tips on detecting theft when it happens. The theft could be through anyone copying your work without permission or paying royalties as expected. The Chief Speaker also elaborated the other ways their IP can be stolen, including online theft and hiring foreign workers who copy work and send it to their desired place.

He guided students about the patents, copyrights, symbols, and logos. He shared insights about the importance of IPR and the things that are covered under Patents, Copyrights and Trademarks. Intellectual property rights are the rights given to persons over the creations of their minds. They usually give the creator an exclusive right over the use of his/her creation for a certain period of time. There were 140 participants participated in this IPR.