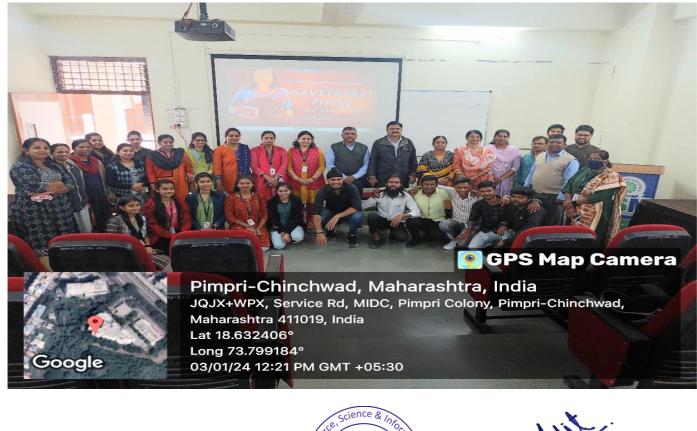

#### Glimpses of the webinar:

College of Commerce, Science & Information Technology (ID. No. PU/PN/SC/160/2001)

(Affiliated to Savitribai Phule Pune University & Recognized by Govt. of Maharashtra) S. No. 29/1+2A, Behind Sterling Honda, Pune-Mumbai Highway, Pimpri, Pune-411018 E-mail ID: csit@asmedu.org Tel:(020) 6651700

#### **Detailed Report:**

The event was coordinated by Asst. Prof. Prerna Shinde and was hosted by Asst. Prof. Jyoti Tope along with Asst. Prof. Pooja Nawadkar. The event started with an opening address by Asst. Prof. Jyoti Tope madam, It was followed by an introductory speech of Chief Guest by Asst. Prof. Pooja Nawadkar. Webinar educated participants on how IP can be stolen and gave them tips on detecting theft when it happens. The theft could be through anyone copying your work without permission or paying royalties as expected. The Chief Speaker also elaborated the other ways their IP can be stolen, including online theft and hiring foreign workers who copy work and send it to their desired place.

He guided students about the patents, copyrights, symbols, and logos. He shared insights about the importance of IPR and the things that are covered under Patents, Copyrights and Trademarks. Intellectual property rights are the rights given to persons over the creations of their minds. They usually give the creator an exclusive right over the use of his/her creation for a certain period of time. There were 140 participants participated in this IPR.