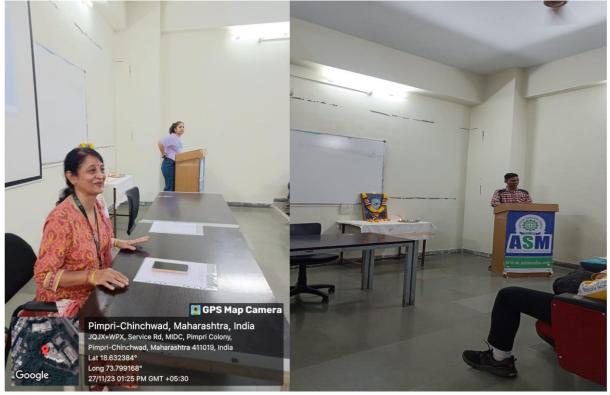

#### Glimpses of the webinar:

College of Commerce, Science & Information Technology (ID. No. PU/PN/SC/160/2001)

(Affiliated to Savitribai Phule Pune University & Recognized by Govt. of Maharashtra) S. No. 29/1+2A, Behind Sterling Honda, Pune-Mumbai Highway, Pimpri, Pune-411018 E-mail ID: csit@asmedu.org Tel:(020) 6651700

#### Introduction:

ASM's College of Commerce, Science and Information Technology (CSIT) Pimpri along with the Indian Patent and Trade Marks Office, Mumbai jointly organized a webinar on "Awareness on Intellectual Property Rights" on 9<sup>th</sup>February 2024. Chief speaker of the event was Dr. Ajay Thakur (Deputy Controller of Patent and Design.-Group A)

#### **Detailed Report:**

The event was coordinated by Asst. Prof. Prerna Shinde and was hosted by Asst. Prof. Jyoti Tope along with Asst. Prof. Pooja Nawadkar. The event started with an opening address by Asst. Prof. Jyoti Tope madam, It was followed by an introductory speech of Chief Guest by Asst. Prof. Pooja Nawadkar. Webinar educated participants on how IP can be stolen and gave them tips on detecting theft when it happens. The theft could be through anyone copying your work without permission or paying royalties as expected. The Chief Speaker also elaborated the other ways their IP can be stolen, including online theft and hiring foreign workers who copy work and send it to their desired place.