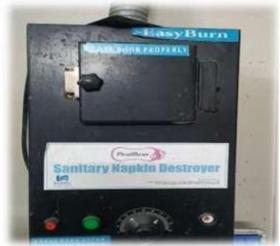

The facilities in the institution for the management of the following types of degradable and non-degradable waste.

Solid Waste Management installed in the girls restroom

Dry and Wet bins keeps in every floor