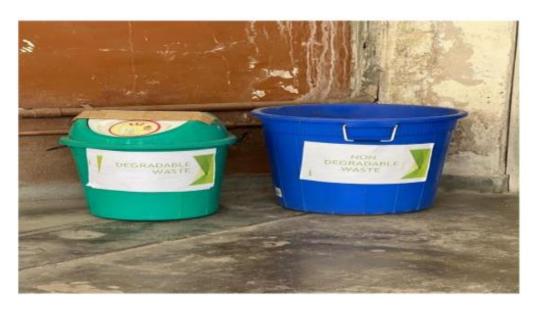

#### Measures for Waste Management

Waste Segregation -Degradable and Non- Degradable Waste Segregation

Separate, colour-coded bins

Compost Pit