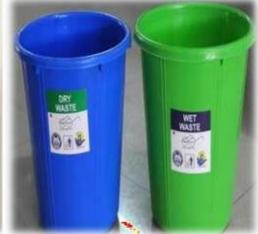

The facilities in the institution for the management of the following types of degradable and non-degradable waste.

Solid Waste Management installed in the girls restroom

Dry and Wet bins keeps in every floor

E-mail ID: csit@asmedu.org Website: www.csitedu.org Tel:(020) 6651700

Dry and Wet bins keeps in every floor

College of Commerce, Science & Information Technology S. No. 29/1+2A, Pune-Mumbai Highway Pimpri, Pune - 411 018.

#### Measures for Waste Management

Waste Segregation -Degradable and Non- Degradable Waste Segregation

Separate, colour-coded bins

Compost Pit