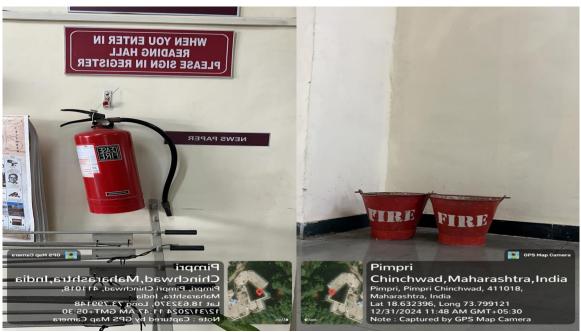

0) 6651700



7.1.3 – Describe the facilities in the Institution for the management of the following types of degradable and non-degradable waste

The facilities in the institution for the management of the following types of degradable and non-degradable waste.





Solid Waste Management installed in the girls restroom

Dry and Wet bins keeps in every floor





E-Waste management







## **Audyogik Shikshan Mandal's**

# **College of Commerce, Science & Information Technology**

(ID. No. PU/PN/SC/160/2001)

(Affiliated to Savitribai Phule Pune University & Recognized by Govt. of Maharashtra)

S. No. 29/1+2A, Behind Sterling Honda, Pune-Mumbai Highway, Pimpri, Pune-411018

E-mail ID: csit@asmedu.org Website: www.csitedu.org Tel:(020) 6651700





Dry and Wet bins keeps in every floor







College of Commerce, Science & Information Technology S. No. 29/1+2A, Pune-Mumbai Highway Pimpri, Pune - 411 018.



## **Audyogik Shikshan Mandal's**

# **College of Commerce, Science & Information Technology**

(ID. No. PU/PN/SC/160/2001)

(Affiliated to Savitribai Phule Pune University & Recognized by Govt. of Maharashtra)

S. No. 29/1+2A, Behind Sterling Honda, Pune-Mumbai Highway, Pimpri, Pune-411018

E-mail ID: csit@asmedu.org Website: www.csitedu.org Tel:(020) 6651700



#### Fire extinguisher

#### Measures for Waste Management

Waste Segregation -Degradable and Non- Degradable Waste Segregation



Separate, colour-coded bins





Compost Pit