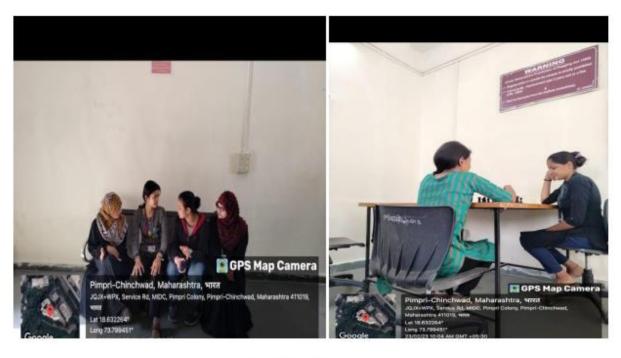

## **Security guards**

The institution has a strong mentoring system and a Counselling centre for student support.

# Student counselling cell

Principal .

# Student counselling cell

## Student counselling cell

Principal