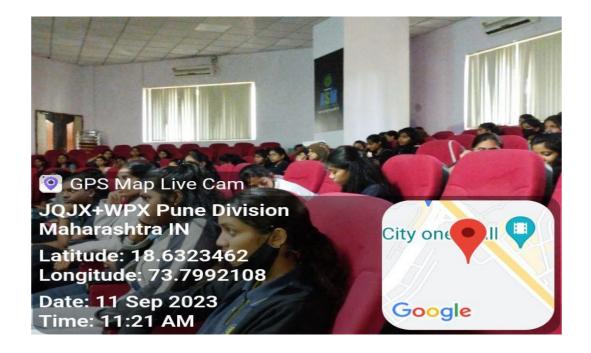

#### Report of Event "Cervical Cancer Awareness Program."

Date : 11<sup>th</sup> September 2023 Time : 12.00 pm to 1.00 pm Venue : Main Auditorium

Collaboration (If any) : -

**Coordinator** : Asst. Prof. Savitri Mandhare

#### **Detailed Report:**

ASM-CSIT College organized the Cervical Cancer Awareness Program by Jivika health care center. The founder & CEO of Jivika Healthcare center Dr. Jignesh explained the Information about the cancer, especially Cervical Cancer.

The session was very enlightening for our Girls students. Chief guests elaborated about the Vaccination of cervical cancer. They explained about the age groups of for vaccination which was 9 to 14 years of girls can take vaccines which is in two doses.

They informed to students about price of vaccination locations where vaccinations are available. Total 93 girl's students were participated in this program. Some students shared their relatives experience about the cervical cancer. Jivika Healthcare Centre was ready to organize the camp for vaccination if college fulfills number of desired students who are interested in vaccination. For this programme all committees work together & made the programme wonderful success.