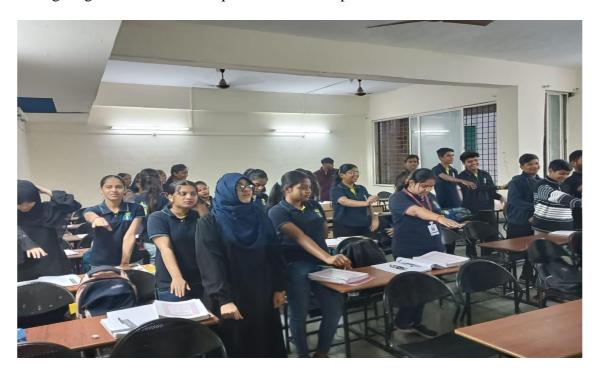

#### **Detailed Report:**

ASM-CSIT College organized the Cervical Cancer Awareness Program by Jivika health care center. The founder & CEO of Jivika Healthcare center Dr. Jignesh explained the Information about the cancer, especially Cervical Cancer.

The session was very enlightening for our Girls students. Chief guests elaborated about the Vaccination of cervical cancer. They explained about the age groups of for vaccination which was 9 to 14 years of girls can take vaccines which is in two doses.

They informed to students about price of vaccination locations where vaccinations are available. Total 93 girl's students were participated in this program. Some students shared their relatives experience about the cervical cancer. Jivika Healthcare Centre was ready to organize the camp for vaccination if college fulfills number of desired students who are interested in vaccination. For this programme all committees work together & made the programme wonderful success.