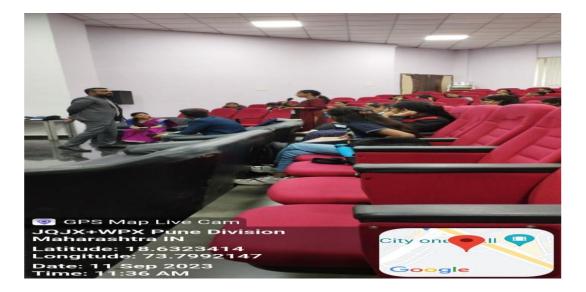

#### Report of Event "Cervical Cancer Awareness Program."

Date : 11<sup>th</sup> September 2023 Time : 12.00 pm to 1.00 pm Venue : Main Auditorium

Collaboration (If any) : -

**Coordinator** : Asst. Prof. Savitri Mandhare

#### **Detailed Report:**

ASM-CSIT College organized the Cervical Cancer Awareness Program by Jivika health care center. The founder & CEO of Jivika Healthcare center Dr. Jignesh explained the Information about the cancer, especially Cervical Cancer.

The session was very enlightening for our Girls students. Chief guests elaborated about the Vaccination of cervical cancer. They explained about the age groups of for vaccination which was 9 to 14 years of girls can take vaccines which is in two doses.