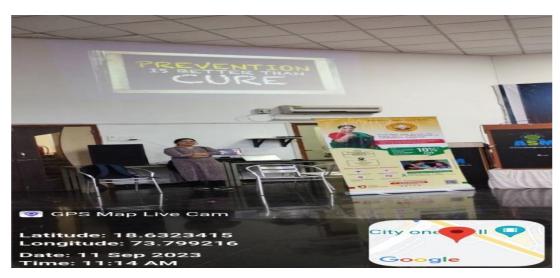

#### Report of Event "Cervical Cancer Awareness Program."

Date : 11<sup>th</sup> September 2023 Time : 12.00 pm to 1.00 pm Venue : Main Auditorium

Collaboration (If any) : -

**Coordinator** : Asst. Prof. Savitri Mandhare

They informed to students about price of vaccination locations where vaccinations are available. Total 93 girl's students were participated in this program. Some students shared their relatives experience about the cervical cancer. Jivika Healthcare Centre was ready to organize the camp for vaccination if college fulfills number of desired students who are interested in vaccination. For this programme all committees work together & made the programme wonderful success.