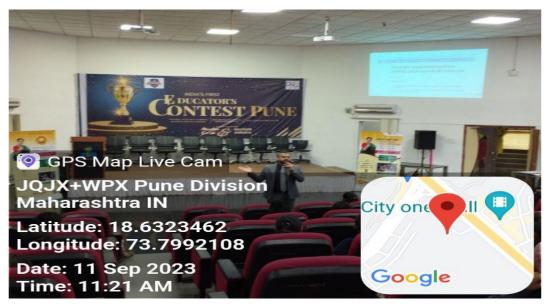

#### Report of Event "Cervical Cancer Awareness Program."

Date : 11<sup>th</sup> September 2023 Time : 12.00 pm to 1.00 pm Venue : Main Auditorium

Collaboration (If any) : -

**Coordinator** : Asst. Prof. Savitri Mandhare

#### **Detailed Report:**

ASM-CSIT College organized the Cervical Cancer Awareness Program by Jivika health care center. The founder & CEO of Jivika Healthcare center Dr. Jignesh explained the Information about the cancer, especially Cervical Cancer.

The session was very enlightening for our Girls students. Chief guests elaborated about the Vaccination of cervical cancer. They explained about the age groups of for vaccination which was 9 to 14 years of girls can take vaccines which is in two doses.

They informed to students about price of vaccination locations where vaccinations are available. Total 93 girl's students were participated in this program. Some students shared their relatives experience about the cervical cancer. Jivika Healthcare Centre was ready to organize the camp for vaccination if college fulfills number of desired students who are interested in vaccination. For this programme all committees work together & made the programme wonderful success.