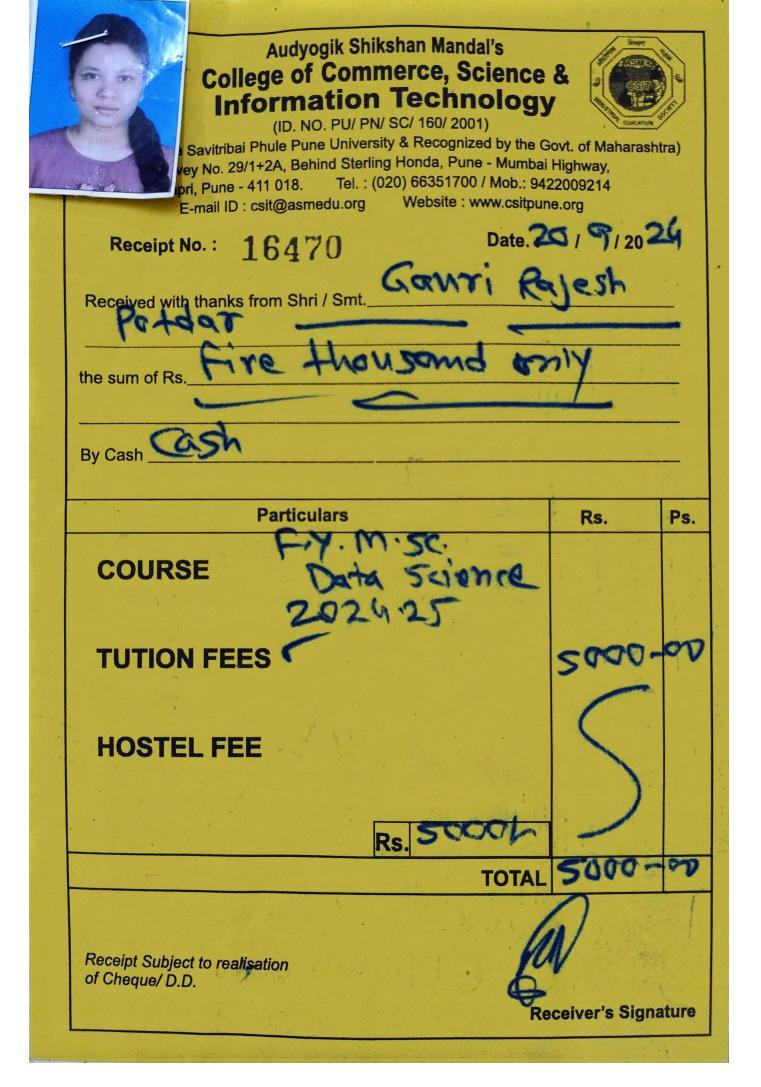

Audyogik Shikshan Mandal's **College of Commerce, Science & Information Technology** (ID. NO. PU/ PN/ SC/ 160/ 2001) (Affiliated to the Savitribai Phule Pune University & Recognized by the Govt. of Maharashtra) Survey No. 29/1+2A, Behind Sterling Honda, Pune - Mumbai Highway, Tel. : (020) 66351700 / Mob.: 9422009214 Pimpri, Pune - 411 018. E-mail ID : csit@asmedu.org Website : www.csitpune.org Date. : 26 6/20 24 **Receipt No. :** 15625 Deepak I Rupeer Received with thanks from Shri / Smt the sum of Rs By Cash Particulars Ps. Rs. YMSC COURSE Hata Science 2024-25 ON FEES HOSTEL FEE RS TOTAL 3 Receipt Subject to realisation of Cheque/D.D. s Signature