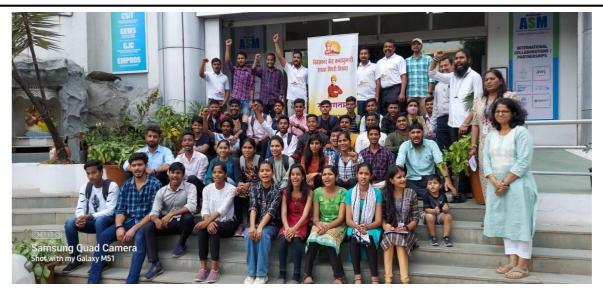

### **Report on Youth Leadership Development Program**

| Date                   | : 14th September 2023                               |
|------------------------|-----------------------------------------------------|
| Time                   | : 11.00AM                                           |
| Venue                  | : Main Auditorium, ASM's CSIT Campus, Pimpri, Pune. |
| Collaboration (If any) | : Swami Vivekanand Kendra Kanyakumari               |
| Coordinator            | : Asst. Prof. Lakshmi Kose                          |

#### Introduction:

The NSS (National Service Scheme) Department organized a Youth Leadership Development Program aimed at nurturing the potential of young individuals and fostering their leadership skills. The program was designed to empower youth to become agents of positive change in their communities and beyond.

#### **Detailed Report:**

The program commenced with interactive workshops led by experienced facilitators. Participants engaged in discussions on various leadership styles, effective communication techniques, and strategies for conflict resolution.