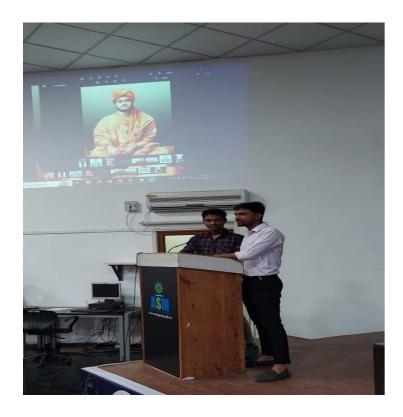

#### **Detailed Report:**

The program commenced with interactive workshops led by experienced facilitators. Participants engaged in discussions on various leadership styles, effective communication techniques, and strategies for conflict resolution.

Renowned leaders from diverse fields were invited to share their insights and experiences with the participants. These sessions provided invaluable inspiration and motivation, allowing participants to learn from the journeys of successful leaders.