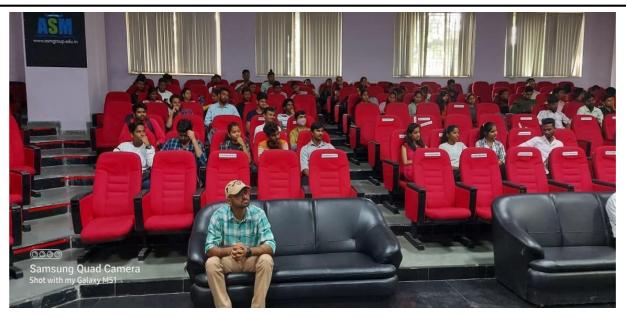

Details of the Program are as follows:

Date: 14'09/2023

Time: 11:00 AM

Venue: ASM's CSIT Main Auditorium

It is compulsory for all the students to actively participate in this campaign.

NSS P.O

NSS Program Officer College of Commerce, Science & Information Technology, Pimpri, Pune 411 018

### **Report on Youth Leadership Development Program**

| Date                   | : 14th September 2023                               |
|------------------------|-----------------------------------------------------|
| Time                   | : 11.00AM                                           |
| Venue                  | : Main Auditorium, ASM's CSIT Campus, Pimpri, Pune. |
| Collaboration (If any) | : Swami Vivekanand Kendra Kanyakumari               |
| Coordinator            | : Asst. Prof. Lakshmi Kose                          |