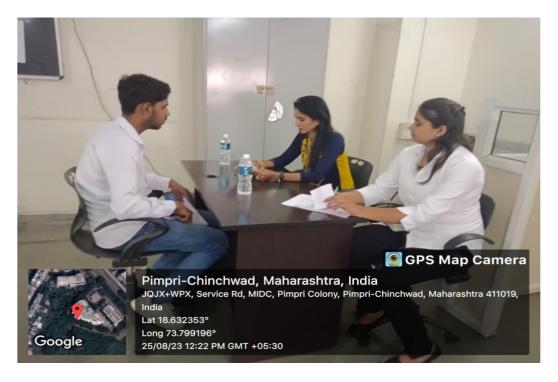

#### **Detailed Report:**

The placement drive commenced with the registration process at 9:30 a.m.

Hon. Chairman of ASM Group of Institutes, Dr. Sandeep Pachpande Sir inaugurated the event at 10:00 a.m. Inaugural session was held in the Auditorium of ASM's CSIT. Dr. Sandeep Pachpande, Dr. Sudhakar Bokephode (Director of ASM's IPS), Dr. D. D. Balsaraf (Taskforce Committee Member), Dr. Lalit Kanore (Dean of ASM's IPS) and Dr. Shashank Pol (Principal of ASM's CSIT) were the eminent dignitories who were part of the inaugural session.

Program started with Maa Saraswathi Pooja performed by Dr. Sandeep Pachpande, Dr. Sudhakar Bokephode, Dr. D. D. Balsaraf, Dr. Lalit Kanore and Dr. Pol. Prof. Madhuri Patil (Asst. Prof., ASM's CSIT), mam delivered welcome speech. It was followed by Mrs. Jyoti Waghchaure (Program Manager) mam's speech to the gathering. Subsequently, from 10:30 a.m. to 4:30 p.m., the HR leaders from the 22 participating organizations, companies carried out interviews for the attending students. Meanwhile, a lunch break was scheduled from 1:30 p.m. to 2:00 p.m. to cater to all the interviewers and volunteers. Out of 380 students who participated in the placement drive, 174 students got selected, 101 were kept on hold and remaining 105 students were rejected. The highest salary package offered was for Rs. 8, 60,582 p.a. and the lowest salary offered was for