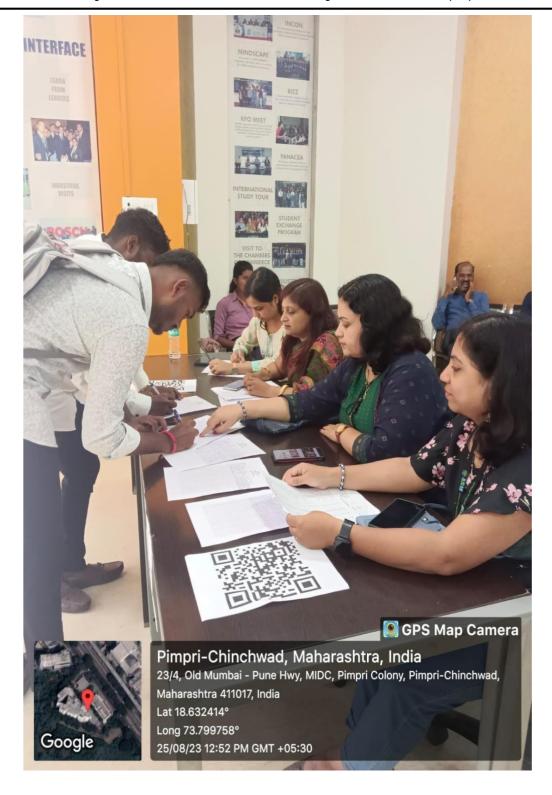

#### **Notice**

This is to inform to all students that ASM's CSIT is going to organize one day Mega Placement Drive on 25th August 2023 in main Auditorium.

This Placement Drive aims to provide a platform to the unemployed educated youth to get awareness about ongoing schemes and Programmes to facilitate them in finding appropriate Job Opportunities.

This is pertinent to mention that nearly 22 private popular companies from different sectors with numerous vacancies are participating in the aforementioned event for on-spot placement.

Moreover, the students are informed to get themselves registered before time schedule.

#### **Detailed Report:**

The placement drive commenced with the registration process at 9:30 a.m.

Hon. Chairman of ASM Group of Institutes, Dr. Sandeep Pachpande Sir inaugurated the event at 10:00 a.m. Inaugural session was held in the Auditorium of ASM's CSIT. Dr. Sandeep Pachpande, Dr. Sudhakar Bokephode (Director of ASM's IPS), Dr. D. D. Balsaraf (Taskforce Committee Member), Dr. Lalit Kanore (Dean of ASM's IPS) and Dr. Shashank Pol (Principal of ASM's CSIT) were the eminent dignitories who were part of the inaugural session.

Program started with Maa Saraswathi Pooja performed by Dr. Sandeep Pachpande, Dr. Sudhakar Bokephode, Dr. D. D. Balsaraf, Dr. Lalit Kanore and Dr. Pol. Prof. Madhuri Patil (Asst. Prof., ASM's CSIT), mam delivered welcome speech. It was followed by Mrs. Jyoti Waghchaure (Program Manager) mam's speech to the gathering. Subsequently, from 10:30 a.m. to 4:30 p.m., the HR leaders from the 22 participating organizations, companies carried out interviews for the attending students. Meanwhile, a lunch break was scheduled from 1:30 p.m. to 2:00 p.m. to cater to all the interviewers and volunteers. Out of 380 students who participated in the placement drive, 174 students got selected, 101 were kept on hold and remaining 105 students were rejected. The highest salary package offered was for Rs. 8, 60,582 p.a. and the lowest salary offered was for