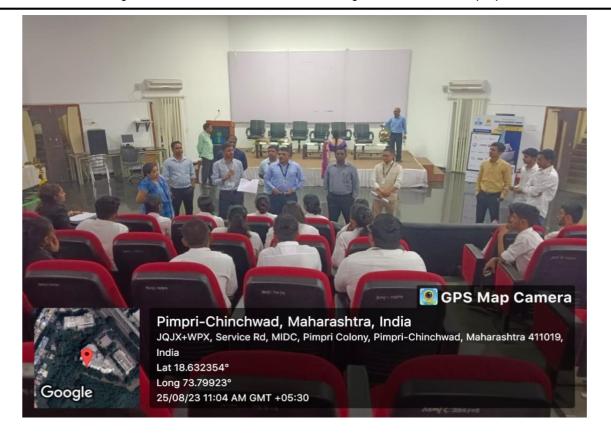

#### **Detailed Report:**

The placement drive commenced with the registration process at 9:30 a.m.

Hon. Chairman of ASM Group of Institutes, Dr. Sandeep Pachpande Sir inaugurated the event at 10:00 a.m. Inaugural session was held in the Auditorium of ASM's CSIT. Dr. Sandeep Pachpande, Dr. Sudhakar Bokephode (Director of ASM's IPS), Dr. D. D. Balsaraf (Taskforce Committee Member), Dr. Lalit Kanore (Dean of ASM's IPS) and Dr. Shashank Pol (Principal of ASM's CSIT) were the eminent dignitories who were part of the inaugural session.

Program started with Maa Saraswathi Pooja performed by Dr. Sandeep Pachpande, Dr. Sudhakar Bokephode, Dr. D. D. Balsaraf, Dr. Lalit Kanore and Dr. Pol. Prof. Madhuri Patil (Asst. Prof., ASM's CSIT), mam delivered welcome speech. It was followed by Mrs. Jyoti Waghchaure (Program Manager) mam's speech to the gathering. Subsequently, from 10:30 a.m. to 4:30 p.m., the HR leaders from the 22 participating organizations, companies carried out interviews for the attending students. Meanwhile, a lunch break was scheduled from 1:30 p.m. to 2:00 p.m. to cater to all the interviewers and volunteers. Out of 380 students who participated in the placement drive, 174 students got selected, 101 were kept on hold and remaining 105 students were rejected. The highest salary package offered was for Rs. 8, 60,582 p.a. and the lowest salary offered was for