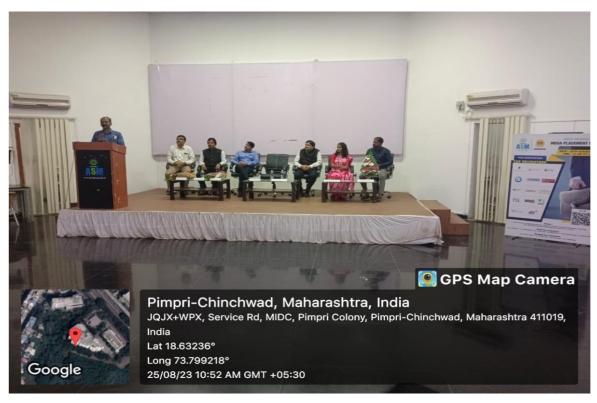

#### **Detailed Report:**

The placement drive commenced with the registration process at 9:30 a.m.

Hon. Chairman of ASM Group of Institutes, Dr. Sandeep Pachpande Sir inaugurated the event at 10:00 a.m. Inaugural session was held in the Auditorium of ASM's CSIT. Dr. Sandeep Pachpande, Dr. Sudhakar Bokephode (Director of ASM's IPS), Dr. D. D. Balsaraf (Taskforce Committee Member), Dr. Lalit Kanore (Dean of ASM's IPS) and Dr. Shashank Pol (Principal of ASM's CSIT) were the eminent dignitories who were part of the inaugural session.

Program started with Maa Saraswathi Pooja performed by Dr. Sandeep Pachpande, Dr. Sudhakar Bokephode, Dr. D. D. Balsaraf, Dr. Lalit Kanore and Dr. Pol. Prof. Madhuri Patil (Asst. Prof., ASM's CSIT), mam delivered welcome speech. It was followed by Mrs. Jyoti Waghchaure (Program Manager) mam's speech to the gathering. Subsequently, from 10:30 a.m. to 4:30 p.m., the HR leaders from the 22 participating organizations, companies carried out interviews for the attending students. Meanwhile, a lunch break was scheduled from 1:30 p.m. to 2:00 p.m. to cater to all the interviewers and volunteers. Out of 380 students who participated in the placement drive, 174 students got selected, 101 were kept on hold and remaining 105 students were rejected. The highest salary package offered was for Rs. 8, 60,582 p.a. and the lowest salary offered was for