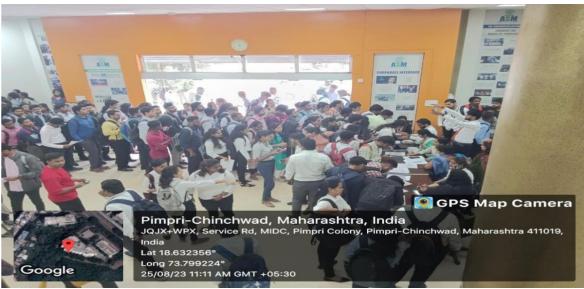

#### **Notice**

This is to inform to all students that ASM's CSIT is going to organize one day Mega Placement Drive on 25th August 2023 in main Auditorium.

This Placement Drive aims to provide a platform to the unemployed educated youth to get awareness about ongoing schemes and Programmes to facilitate them in finding appropriate Job Opportunities.

This is pertinent to mention that nearly 22 private popular companies from different sectors with numerous vacancies are participating in the aforementioned event for on-spot placement.

Moreover, the students are informed to get themselves registered before time schedule.

# Report on "MEGA PLACEMENT DRIVE, 2023"

Date : 25<sup>th</sup> August 2023

Time : 10:00 a.m. to 4:30 p.m.

Venue : ASM's CSIT

**Collaboration (If any)**:

Coordinator : Asst. Prof. Ahilya Patil

#### **Detailed Report:**

The placement drive commenced with the registration process at 9:30 a.m.

Hon. Chairman of ASM Group of Institutes, Dr. Sandeep Pachpande Sir inaugurated the event at 10:00 a.m. Inaugural session was held in the Auditorium of ASM's CSIT. Dr. Sandeep Pachpande, Dr. Sudhakar Bokephode (Director of ASM's IPS), Dr. D. D. Balsaraf (Taskforce Committee Member), Dr. Lalit Kanore (Dean of ASM's IPS) and Dr. Shashank Pol (Principal of ASM's CSIT) were the eminent dignitories who were part of the inaugural session.

Program started with Maa Saraswathi Pooja performed by Dr. Sandeep Pachpande, Dr. Sudhakar Bokephode, Dr. D. D. Balsaraf, Dr. Lalit Kanore and Dr. Pol. Prof. Madhuri Patil (Asst. Prof., ASM's CSIT), mam delivered welcome speech. It was followed by Mrs. Jyoti Waghchaure (Program Manager) mam's speech to the gathering. Subsequently, from 10:30 a.m. to 4:30 p.m., the HR leaders from the 22 participating organizations, companies carried out interviews for the attending students. Meanwhile, a lunch break was scheduled from 1:30 p.m. to 2:00 p.m. to cater to all the interviewers and volunteers. Out of 380 students who participated in the placement drive, 174 students got selected, 101 were kept on hold and remaining 105 students were rejected. The highest salary package offered was for Rs. 8, 60,582 p.a. and the lowest salary offered was for