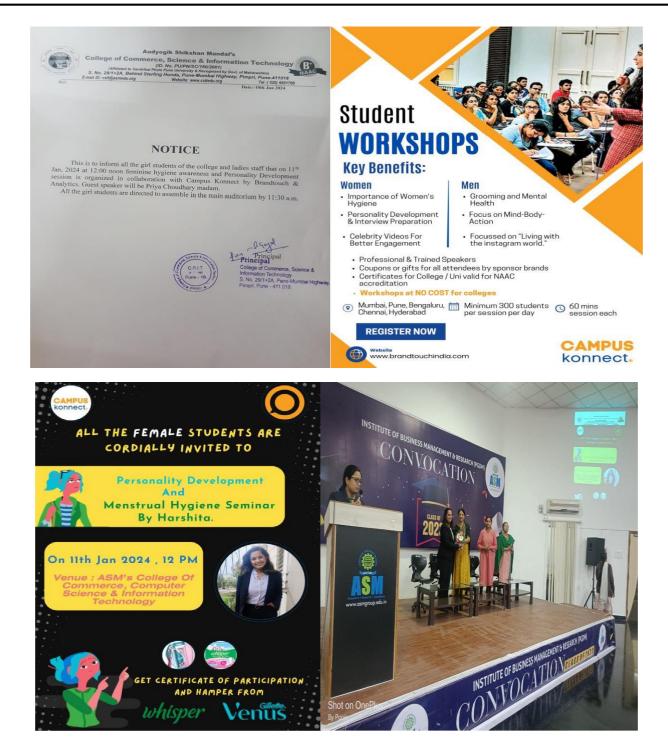

An awareness Seminar was conducted on "Personality Development & Menstrual Hygiene" on 11th Jan 24 by ASM's college of Commerce, Science & Information Technology in Collaboration with Campus Konnect & Brandtouch & Analytics.

**Detailed Report: (With Geo-tagged Photographs)** 

The Guest Speaker for the program was Harshita Raman, the representative of Campus Konnect & Brandtouch & Analytics. She shared her vast experience, knowledge and her thoughts about menstrual hygiene and its taboos. The programme was hosted by Asst.Prof. Prerna Shinde.

The session lasted for 3 hours and proved to be very engaging and captivating for all the participants. Around 130 female students of the college participated in the program along with teaching & non-teaching female staff. The session was concluded with questions and answers by Harshita Mam. All participants registered on their website. The program ended with the distribution of a Goodie Bag worth Rs.120 with sanitary pads and razor to all the participants. Vote of thanks was proposed by Asst. Prof. Pooja Nawadkar. The event was a grand success, and everyone appreciated the opportunity and were aware about menstrual hygiene & neatness in daily life interaction.