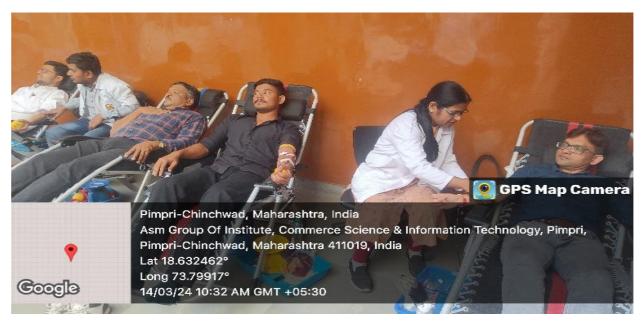

Trained medical professionals supervised the blood donation process. Donors were briefed about the procedure, and precautions were taken to ensure their comfort and safety. Refreshments were provided to donors post-donation to help replenish their energy levels. Donor information and blood samples were properly documented for future reference. Total 60 donors donated blood to the Red Plus Blood Centre. Certificates were given to blood donors.