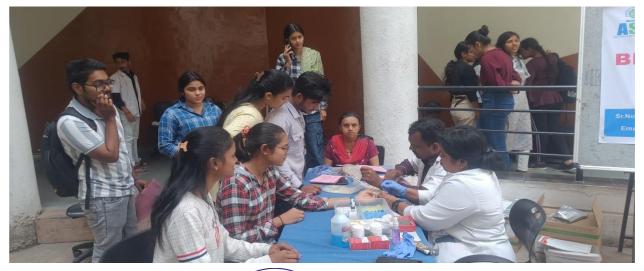

#### **Detailed Report:**

The organizing committee made necessary arrangements in collaboration with local health authorities, including setting up donation stations, arranging medical staff, and promoting the event. Flyers, posters, and social media were utilized to spread awareness and encourage participation among students, faculty, and the local community. Donors were required to register before donating blood. Basic health check-ups were conducted to ensure donors met the necessary criteria.

Trained medical professionals supervised the blood donation process. Donors were briefed about the procedure, and precautions were taken to ensure their comfort and safety. Refreshments were provided to donors post-donation to help replenish their energy levels. Donor information and blood samples were properly documented for future reference. Total 60 donors donated blood to the Red Plus Blood Centre. Certificates were given to blood donors.