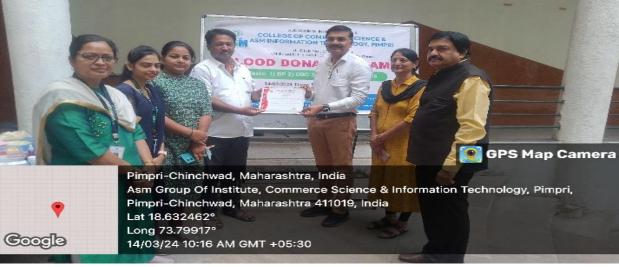

#### **REPORT ON BLOOD DONATION CAMP**

| Date                   | : | 14 March 2024                   |
|------------------------|---|---------------------------------|
| Time                   | : | 10.00AM - 02.00PM.              |
| Venue                  | : | ASM's CSIT Campus, Pimpri,Pune. |
| Collaboration (If any) | : | -                               |
| Coordinator            | : | Mr.Bhushan Jadhav               |

#### Introduction:

CSIT College organized a blood donation camp on 14<sup>th</sup> March 2024 in collaboration with Red + Plus Blood Center Bhosri, Pune. The purpose of the camp was to promote awareness about the importance of blood donation and to contribute to the noble cause of saving live

#### **Detailed Report:**

The organizing committee made necessary arrangements in collaboration with local health authorities, including setting up donation stations, arranging medical staff, and promoting the event. Flyers, posters, and social media were utilized to spread awareness and encourage participation among students, faculty, and the local community. Donors were required to register before donating blood. Basic health check-ups were conducted to ensure donors met the necessary criteria.

Trained medical professionals supervised the blood donation process. Donors were briefed about the procedure, and precautions were taken to ensure their comfort and safety. Refreshments were provided to donors post-donation to help replenish their energy levels. Donor information and blood samples were properly documented for future reference. Total 60 donors donated blood to the Red Plus Blood Centre. Certificates were given to blood donors.