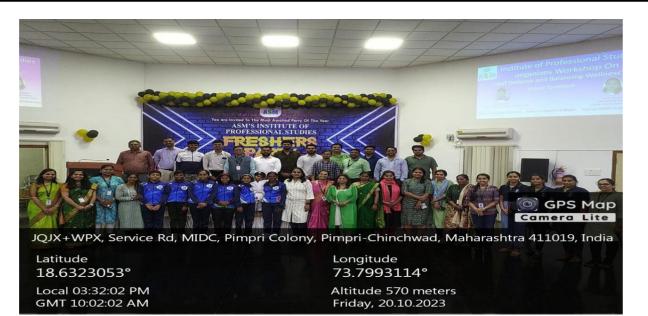

#### **Introduction:**

The Event "Self defence & Balancing Wellness" On 20th Oct 2023 our college successfully hosted an engaging and invigorating Martial Arts and Yoga Event. This event was organized to promote physical fitness, mental well-being, and self-discipline among students. Featuring expert instructors and enthusiastic participants, the event provided a platform for students to explore and appreciate the benefits of martial arts and yoga. The activities were designed to enhance flexibility, strength, focus, and mindfulness, fostering a holistic approach to health and wellness within our college community.

#### **Detailed Report:**

The event commenced with the traditional lighting of the lamp by the Principal Dr. Principal Lalit Kanore Dr. Sudhakar Bokephode (Director of IPS), Dr. D.D. Balsaraf (Member of Task force committee) along with other dignitaries.

The event featured experienced self-defense instructors and certified yoga teachers Mrs. Preeti Agrawal, Yoga & Fitness Trainer provided expert guidance and instruction. Participants had the opportunity to actively participate in the workshops and ask questions, making the event engaging and informative. Live demonstrations of self-defense techniques given by Mr. Rahul Pawar, Coach of Golden Draggen Martial Arts helped participants understand and apply the concepts taught. The combination of self-defense and yoga offered a holistic approach to personal well-being, focusing on both physical and mental health.