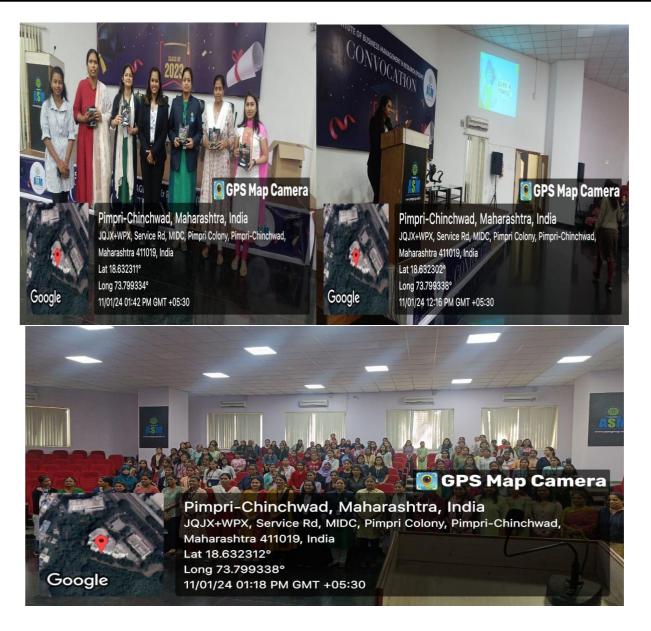

**Detailed Report: (With Geo-tagged Photographs)** 

The Guest Speaker for the program was Harshita Raman, the representative of Campus Konnect & Brandtouch & Analytics. She shared her vast experience, knowledge and her thoughts about menstrual hygiene and its taboos. The programme was hosted by Asst.Prof. Prerna Shinde.

She expressed that, Menstruation and menstrual practices are still clouded by taboos and socio-cultural restrictions resulting in adolescent girls remaining ignorant of the scientific facts and hygienic health practices, which sometimes result in adverse health outcomes. Menstruation is a major part of life for millions of young girls and women worldwide. However, the needs and challenges faced by many young women and girls as they struggle to manage their menstrual hygiene are largely ignored. She guided students about how to maintain personal hygiene and tips for interview preparation.

The session lasted for 3 hours and proved to be very engaging and captivating for all the participants. Around 130 female students of the college participated in the program along with teaching & non-teaching female staff. The session was concluded with questions and answers by Harshita Mam. All participants registered on their website. The program ended with the distribution of a Goodie Bag worth Rs.120 with sanitary pads and razor to all the participants. Vote of thanks was proposed by Asst. Prof. Pooja Nawadkar. The event was a grand success, and everyone appreciated the opportunity and were aware about menstrual hygiene & neatness in daily life interaction.

#### The Glimpses of Seminar:

Principal ASM's CSIT