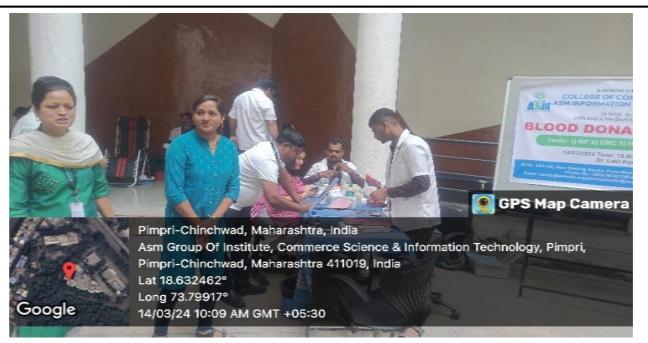

#### **REPORT ON BLOOD DONATION CAMP**

| Date                   | : | 14 March 2024                   |
|------------------------|---|---------------------------------|
| Time                   | : | 10.00AM - 02.00PM.              |
| Venue                  | : | ASM's CSIT Campus, Pimpri,Pune. |
| Collaboration (If any) | : | -                               |
| Coordinator            | : | Mr.Bhushan Jadhav               |

#### Introduction:

CSIT College organized a blood donation camp on 14<sup>th</sup> March 2024 in collaboration with Red + Plus Blood Center Bhosri, Pune. The purpose of the camp was to promote awareness about the importance of blood donation and to contribute to the noble cause of saving live

#### **Detailed Report:**

The organizing committee made necessary arrangements in collaboration with local health authorities, including setting up donation stations, arranging medical staff, and promoting the event. Flyers, posters, and social media were utilized to spread awareness and encourage participation among students, faculty, and the local community. Donors were required to register before donating blood. Basic health check-ups were conducted to ensure donors met the necessary criteria.