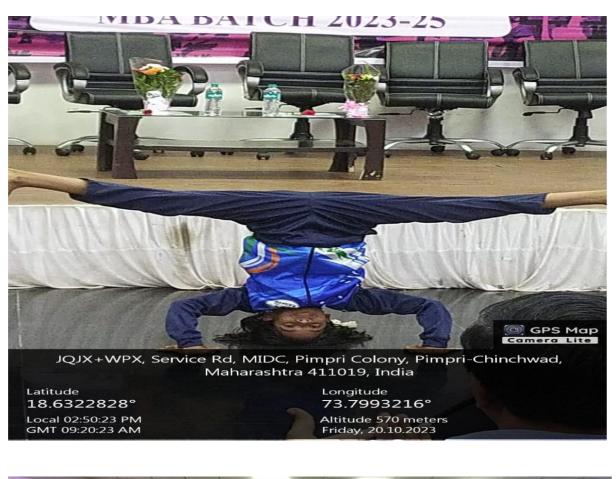

#### **Introduction:**

The Event "Self defence & Balancing Wellness" On 20th Oct 2023 our college successfully hosted an engaging and invigorating Martial Arts and Yoga Event. This event was organized to promote physical fitness, mental well-being, and self-discipline among students. Featuring expert instructors and enthusiastic participants, the event provided a platform for students to explore and appreciate the benefits of martial arts and yoga. The activities were designed to enhance flexibility, strength, focus, and mindfulness, fostering a holistic approach to health and wellness within our college community.

#### **Detailed Report:**

The event commenced with the traditional lighting of the lamp by the Principal Dr. Principal Lalit Kanore Dr. Sudhakar Bokephode (Director of IPS), Dr. D.D. Balsaraf (Member of Task force committee) along with other dignitaries.

The event featured experienced self-defense instructors and certified yoga teachers Mrs. Preeti Agrawal, Yoga & Fitness Trainer provided expert guidance and instruction. Participants had the opportunity to actively participate in the workshops and ask questions, making the event engaging and informative. Live demonstrations of self-defense techniques given by Mr. Rahul Pawar, Coach of Golden Draggen Martial Arts helped participants understand and apply the concepts taught. The combination of self-defense and yoga offered a holistic approach to personal well-being, focusing on both physical and mental health.