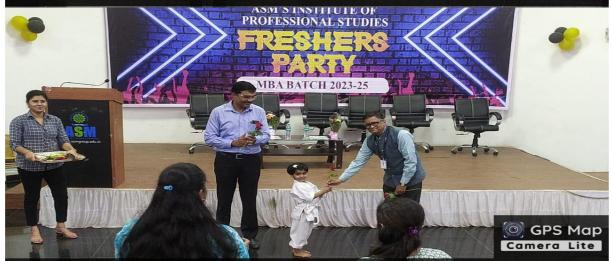

#### **Introduction:**

The Event "Self defence & Balancing Wellness" On 20th Oct 2023 our college successfully hosted an engaging and invigorating Martial Arts and Yoga Event. This event was organized to promote physical fitness, mental well-being, and self-discipline among students. Featuring expert instructors and enthusiastic participants, the event provided a platform for students to explore and appreciate the benefits of martial arts and yoga. The activities were designed to enhance flexibility, strength, focus, and mindfulness, fostering a holistic approach to health and wellness within our college community.

#### **Detailed Report:**

The event commenced with the traditional lighting of the lamp by the Principal Dr. Principal Lalit Kanore Dr. Sudhakar Bokephode (Director of IPS), Dr. D.D. Balsaraf (Member of Task force committee) along with other dignitaries.

The event featured experienced self-defense instructors and certified yoga teachers Mrs. Preeti Agrawal, Yoga & Fitness Trainer provided expert guidance and instruction. Participants had the opportunity to actively participate in the workshops and ask questions, making the event engaging and informative. Live demonstrations of self-defense techniques given by Mr. Rahul Pawar, Coach of Golden Draggen Martial Arts helped participants understand and apply the concepts taught. The combination of self-defense and yoga offered a holistic approach to personal well-being, focusing on both physical and mental health.