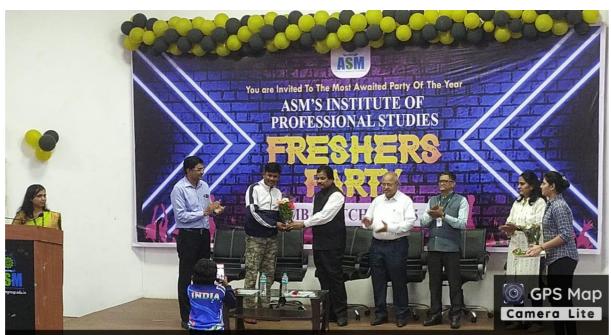

#### **Introduction:**

The Event "Self defence & Balancing Wellness" On 20th Oct 2023 our college successfully hosted an engaging and invigorating Martial Arts and Yoga Event. This event was organized to promote physical fitness, mental well-being, and self-discipline among students. Featuring expert instructors and enthusiastic participants, the event provided a platform for students to explore and appreciate the benefits of martial arts and yoga. The activities were designed to enhance flexibility, strength, focus, and mindfulness, fostering a holistic approach to health and wellness within our college community.

#### **Detailed Report:**

The event commenced with the traditional lighting of the lamp by the Principal Dr. Principal Lalit Kanore Dr. Sudhakar Bokephode (Director of IPS), Dr. D.D. Balsaraf (Member of Task force committee) along with other dignitaries.

The event featured experienced self-defense instructors and certified yoga teachers Mrs. Preeti Agrawal, Yoga & Fitness Trainer provided expert guidance and instruction. Participants had the opportunity to actively participate in the workshops and ask questions, making the event engaging and informative. Live demonstrations of self-defense techniques given by Mr. Rahul Pawar, Coach of Golden Draggen Martial Arts helped participants understand and apply the concepts taught. The combination of self-defense and yoga offered a holistic approach to personal well-being, focusing on both physical and mental health.