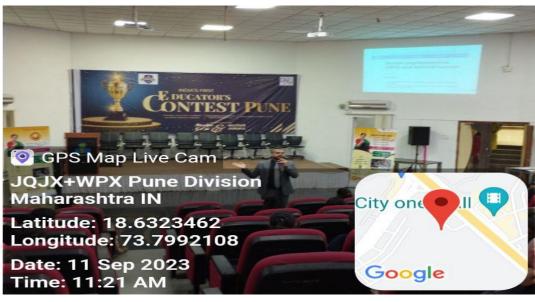

# **Cervical Cancer Awareness Program**

All the students of CSIT college are hereby informed that college organize the "Cervical Cancer Awareness Programe "by Jivika health foundation on 11th Sept 2023 at 11:00am.So all the students gather in main Auditorium for attend the programe.

#### **Introduction:**

College organized the cervical cancer awareness program in collaboration with Jivika Healthcare Centre .They focused on the all information about the awareness of cervical cancer. It was very informative program for all girls.

They informed to students about price of vaccination locations where vaccinations are available. Total 93 girl's students were participated in this program. Some students shared their relatives experience about the cervical cancer. Jivika Healthcare Centre was ready to organize the camp for vaccination if college fulfills number of desired students who are interested in vaccination. For this programme all committees work together & made the programme wonderful success.