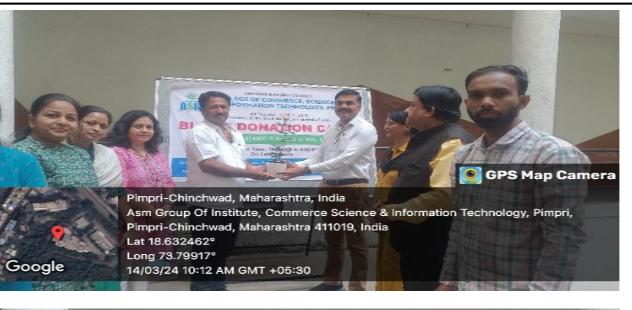

Ref.

Date- 11/03/2024

Notice

Dear Students,

We are excited to announce a Blood Donation Camp organized by College to be held on 14/03/2024 at CSIT Campus. This is a wonderful opportunity for our students to contribute to a noble cause and make a positive impact on the community.

Date: 14/03/2024.

Time: 10.00AM - 2.00PM.

Location: CSIT Campus.

Your participation can save lives and make a significant difference. We encourage all eligible students to join us in this life-saving initiative. Remember, every drop counts!

#### **REPORT ON BLOOD DONATION CAMP**

| Date                   | : | 14 March 2024                   |
|------------------------|---|---------------------------------|
| Time                   | : | 10.00AM - 02.00PM.              |
| Venue                  | : | ASM's CSIT Campus, Pimpri,Pune. |
| Collaboration (If any) | : | -                               |
| Coordinator            | : | Mr.Bhushan Jadhav               |

#### Introduction:

CSIT College organized a blood donation camp on 14<sup>th</sup> March 2024 in collaboration with Red + Plus Blood Center Bhosri, Pune. The purpose of the camp was to promote awareness about the importance of blood donation and to contribute to the noble cause of saving live

#### **Detailed Report:**

The organizing committee made necessary arrangements in collaboration with local health authorities, including setting up donation stations, arranging medical staff, and promoting the event. Flyers, posters, and social media were utilized to spread awareness and encourage participation among students, faculty, and the local community. Donors were required to register before donating blood. Basic health check-ups were conducted to ensure donors met the necessary criteria.

Trained medical professionals supervised the blood donation process. Donors were briefed about the procedure, and precautions were taken to ensure their comfort and safety. Refreshments were provided to donors post-donation to help replenish their energy levels. Donor information and blood samples were properly documented for future reference. Total 60 donors donated blood to the Red Plus Blood Centre. Certificates were given to blood donors.