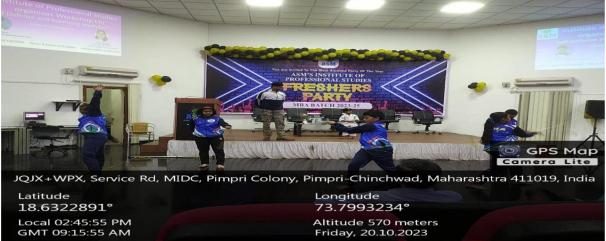

#### **Introduction:**

The Event "Self defence & Balancing Wellness" On 20th Oct 2023 our college successfully hosted an engaging and invigorating Martial Arts and Yoga Event. This event was organized to promote physical fitness, mental well-being, and self-discipline among students. Featuring expert instructors and enthusiastic participants, the event provided a platform for students to explore and appreciate the benefits of martial arts and yoga. The activities were designed to enhance flexibility, strength, focus, and mindfulness, fostering a holistic approach to health and wellness within our college community.

#### **Detailed Report:**

The event commenced with the traditional lighting of the lamp by the Principal Dr. Principal Lalit Kanore Dr. Sudhakar Bokephode (Director of IPS), Dr. D.D. Balsaraf (Member of Task force committee) along with other dignitaries.

The event featured experienced self-defense instructors and certified yoga teachers Mrs. Preeti Agrawal, Yoga & Fitness Trainer provided expert guidance and instruction. Participants had the opportunity to actively participate in the workshops and ask questions, making the event engaging and informative. Live demonstrations of self-defense techniques given by Mr. Rahul Pawar, Coach of Golden Draggen Martial Arts helped participants understand and apply the concepts taught. The combination of self-defense and yoga offered a holistic approach to personal well-being, focusing on both physical and mental health.