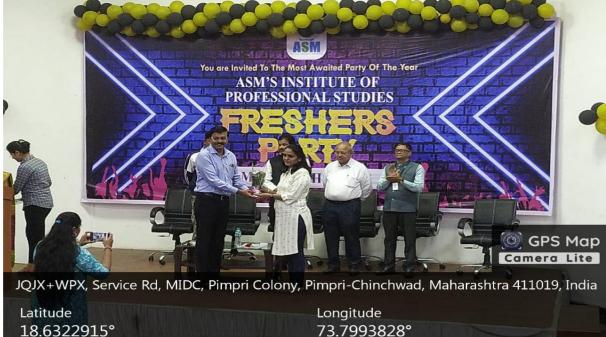

#### **Introduction:**

The Event "Self defence & Balancing Wellness" On 20th Oct 2023 our college successfully hosted an engaging and invigorating Martial Arts and Yoga Event. This event was organized to promote physical fitness, mental well-being, and self-discipline among students. Featuring expert instructors and enthusiastic participants, the event provided a platform for students to explore and appreciate the benefits of martial arts and yoga. The activities were designed to enhance flexibility, strength, focus, and mindfulness, fostering a holistic approach to health and wellness within our college community.

#### **Detailed Report:**

The event commenced with the traditional lighting of the lamp by the Principal Dr. Principal Lalit Kanore Dr. Sudhakar Bokephode (Director of IPS), Dr. D.D. Balsaraf (Member of Task force committee) along with other dignitaries.

The event featured experienced self-defense instructors and certified yoga teachers Mrs. Preeti Agrawal, Yoga & Fitness Trainer provided expert guidance and instruction. Participants had the opportunity to actively participate in the workshops and ask questions, making the event engaging and informative. Live demonstrations of self-defense techniques given by Mr. Rahul Pawar, Coach of Golden Draggen Martial Arts helped participants understand and apply the concepts taught. The combination of self-defense and yoga offered a holistic approach to personal well-being, focusing on both physical and mental health.