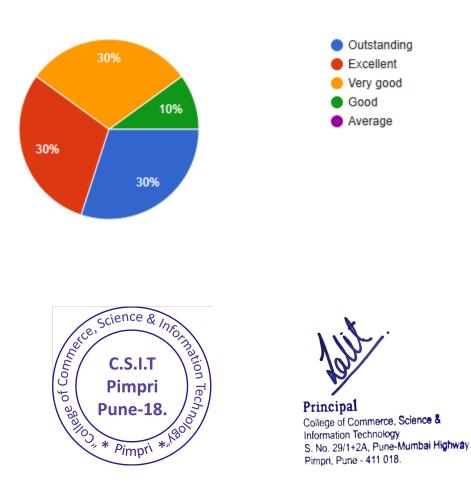

#### 5. There is support from management for promotion of research.

10 responses