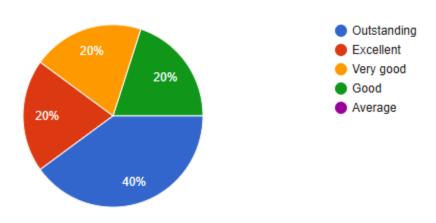

\*

- OutstandingExcellent
  - 🔵 Very good
- Good
- Average

4.

3. The infrastructure facilities are optimum

Mark only one oval.

Outstanding
Excellent
Very good

Good

Average