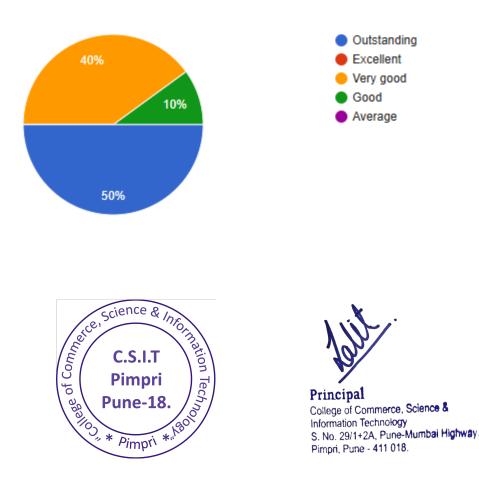

# Employers/Industry Feedback on Current Curriculum (2023-24) Analysis

1.Employer's satisfy the need of the day

10 responses

2.Can the add on courses are sufficient to attain required knowledge level