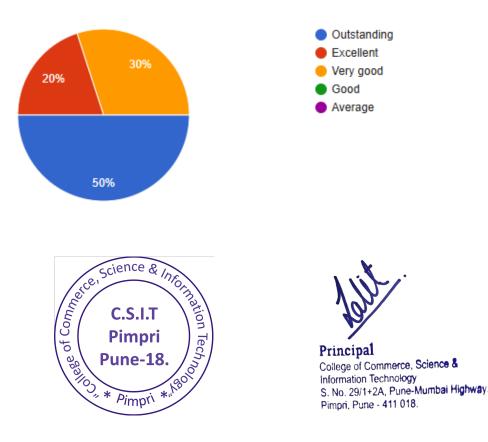

\*

Grade:-Outstanding:-10-9 Excellent:-9-8 Very Good:-8-9 Good:-7-6 Average:-6-5

# Employers/Industry Feedback on Current Curriculum (2023-24) Analysis

1.Employer's satisfy the need of the day

10 responses

2.Can the add on courses are sufficient to attain required knowledge level