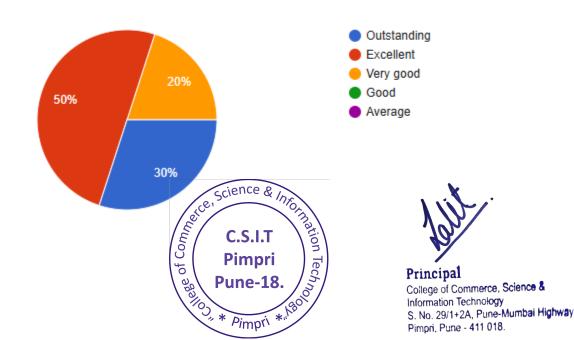

#### \* Indicates required question

1. Email \*

2.

1.Employer's satisfy the need of the day

Mark only one oval.

- Excellent
- Very good
- 🔵 Good
- Average
- Outstanding

2.Can the add on courses are sufficient to attain required knowledge level *Mark only one oval.* 