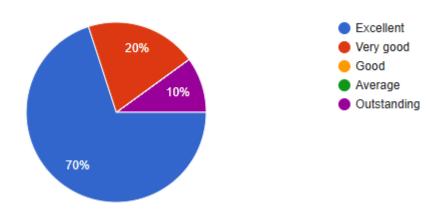

# Employers/Industry Feedback on Current Curriculum (2023-24) Analysis

1.Employer's satisfy the need of the day

10 responses

2.Can the add on courses are sufficient to attain required knowledge level