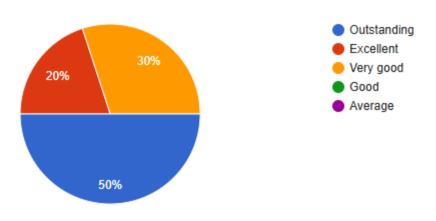

#### 4. The students are satisfied with the given environment

Mark only one oval.

- Outstanding
- Excellent
- Very good
- 🔵 Good
- \_\_\_\_ Average

6.

5. There is support from management for promotion of research.

#### 4. The students are satisfied with the given environment