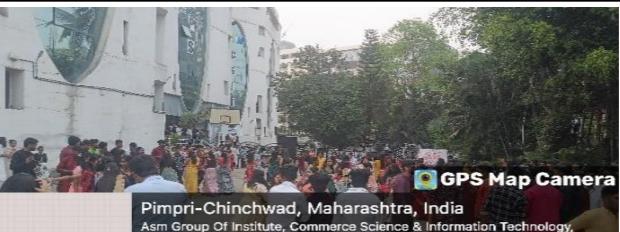

## Dav 2 & 3 – 21 Feb – 22 Feb 2024 – Cricket

The first Day of sports inaugurated by Principal Dr. Lalit Kanore. For inauguration ceremony of sports there were some faculty present included Asst. Prof Shrikant Mahajan (HOD of Com. Dept.), Asst. Prof. Monika Jogdand (Head of Cultural department), Asst.Prof. Lakshmi kose(Head of NSS department The Goonj Festival cricket match, held on 21<sup>st</sup> and 22<sup>nd</sup> February, and supervised by Head of the Sports Department Mrs. Savitri Mandhare, was a thrilling contest. The event showcased excellent sportsmanship and drew enthusiastic crowds, making it a memorable occasion for all attendees.