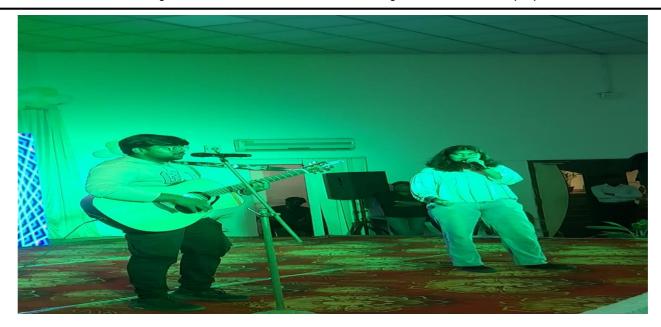

## Day 9- 29 February 2024- Gang day/ Competition- Dance, singing, drama, ramp walk, annual cultural day prize distribution

The Goonj Festival organized a Gang Day, providing students with an exciting opportunity to

Principal ASM's CSIT

showcase their diverse talents. This event encouraged participants to demonstrate their skills in various forms, fostering creativity and teamwork. Gang Day likely featured performances, competitions, and collaborative activities, all designed to highlight the unique abilities of each student and promote a sense of community and camaraderie among them.

The Goonj Festival offered a variety of competitions, including singing, dance, drama, and ramp walk, providing students with a platform to showcase their diverse talents. These events encouraged participants to express their creativity and skills, fostering a vibrant and inclusive atmosphere.

An annual cultural day featuring a prize distribution ceremony. This event recognized and celebrated the talents of students who participated in various competitions, such as singing, dance, drama, and ramp walk. Annual Function judged by Some Special guest Asst. Prof. Satish Thakar, Asst. Prof. Shaveri Londhe as a judge for singing and dance Competition. The prize distribution ceremony highlighted the outstanding performances and achievements of the students, making it a memorable and rewarding experience for all participants.