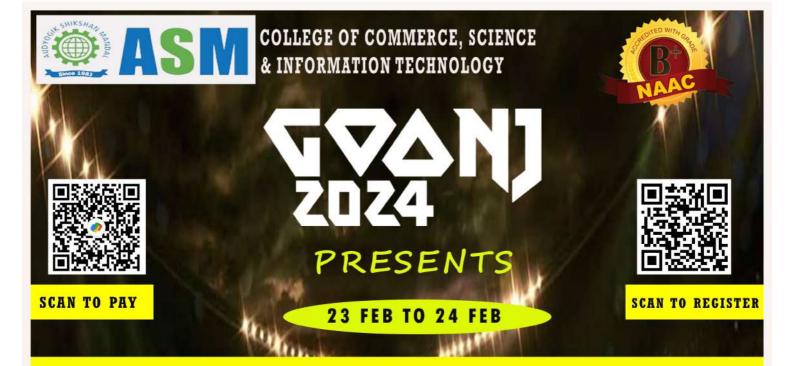

## NOTICE

## **GOONJ-2024**

All the students of **BCOM, BBA (IB), BBA, BBA (CA), BSC (CS) M. SC are** hereby informed that Sports and Cultural Committee has arranged "<u>GOONJ- 2024</u>" From 20<sup>th</sup> **February 2024 to 1<sup>st</sup> March 2024** at college premises.

The Committee will organize different sports (College Level) & Cultural (Intercollegiate Level) events. We hereby appeal to all students of CSIT to take initiative and participate in all events to explore your talents and also take care of discipline throughout the event.