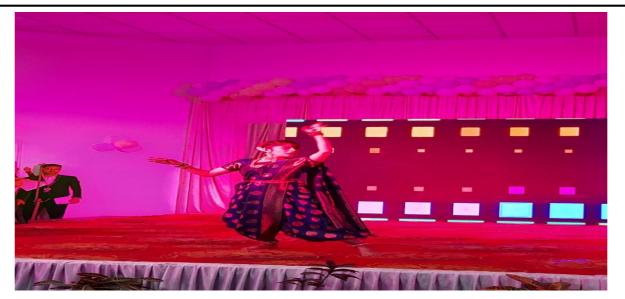

## Day 9- 29 February 2024- Gang day/ Competition- Dance, singing, drama, ramp walk, annual cultural day prize distribution

The Goonj Festival organized a Gang Day, providing students with an exciting opportunity to

The Goonj Festival offered a variety of competitions, including singing, dance, drama, and ramp walk, providing students with a platform to showcase their diverse talents. These events encouraged participants to express their creativity and skills, fostering a vibrant and inclusive atmosphere.

An annual cultural day featuring a prize distribution ceremony. This event recognized and celebrated the talents of students who participated in various competitions, such as singing, dance, drama, and ramp walk. Annual Function judged by Some Special guest Asst. Prof. Satish Thakar, Asst. Prof. Shaveri Londhe as a judge for singing and dance Competition. The prize distribution ceremony highlighted the outstanding performances and achievements of the students, making it a memorable and rewarding experience for all participants.