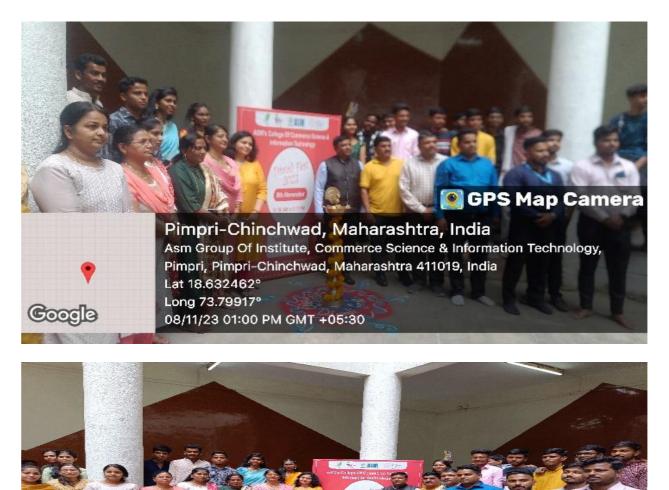

**Introduction:** The ASM CSIT'S "Goonj (Sport cultural Event/ Annual Event)" program was organized in between 19th February to 29th February 2024. It was attended by teaching & nonteaching staff. The dignitaries for the function were Chairman of ASM Group of Institute Dr. Sandeep Pachpande Dr. Lalit Kanore Sir (Principal), Dr. D. D. Balsaraf Sir (Member of task Force Committee), Dr. Sudhakar Bokephode Sir (Director of IPS) Graced the function.

## Dav 2 & 3 – 21 Feb – 22 Feb 2024 – Cricket

The first Day of sports inaugurated by Principal Dr. Lalit Kanore. For inauguration ceremony of sports there were some faculty present included Asst. Prof Shrikant Mahajan (HOD of Com. Dept.), Asst. Prof. Monika Jogdand (Head of Cultural department), Asst.Prof. Lakshmi kose(Head of NSS department The Goonj Festival cricket match, held on 21<sup>st</sup> and 22<sup>nd</sup> February, and supervised by Head of the Sports Department Mrs. Savitri Mandhare, was a thrilling contest. The event showcased excellent sportsmanship and drew enthusiastic crowds, making it a memorable occasion for all attendees.