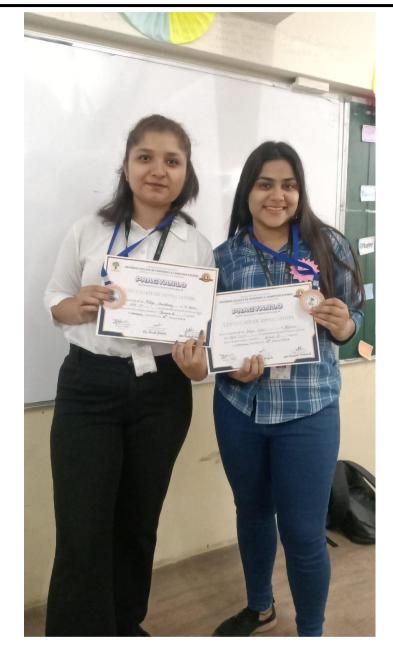

An annual cultural day featuring a prize distribution ceremony. This event recognized and celebrated the talents of students who participated in various competitions, such as singing, dance, drama, and ramp walk. Annual Function judged by Some Special guest Asst. Prof. Satish Thakar, Asst. Prof. Shaveri Londhe as a judge for singing and dance Competition. The prize distribution ceremony highlighted the outstanding performances and achievements of the students, making it a memorable and rewarding experience for all participants.

#### **Outcomes:**

- 1 Talent Showcase: The festival provided a platform for students to showcase their talents in singing, dance, drama, ramp walk, and other competitions.
- 2 Creativity Promotion: Participants were encouraged to express their creativity through various artistic performances, contributing to a vibrant and dynamic cultural atmosphere.
- 3 Skill Development: Engaging in competitions and preparing for performances helped students develop their skills in their respective fields, such as singing, dancing, acting, and modelling.
- 4 Community Engagement: The festival brought together students, faculty, and the broader community, fostering a sense of belonging and unity through shared cultural experiences.
- **5** Recognition and Reward: The annual cultural day and prize distribution ceremony recognized and rewarded the achievements of participants, encouraging continued participation and excellence in future events.
- **6** Memorable Experience: The Goonj Festival provided a memorable experience for all involved, with vibrant performances, friendly competition, and the celebration of creativity and talent.