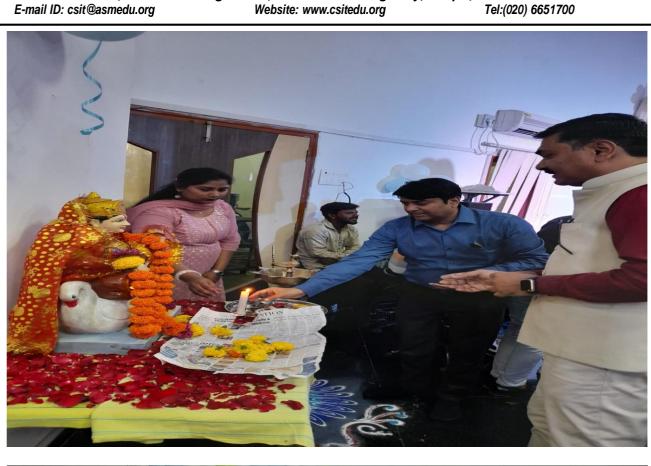

**Introduction:** The ASM CSIT'S "Goonj (Sport cultural Event/ Annual Event)" program was organized in between 19th February to 29th February 2024. It was attended by teaching & nonteaching staff. The dignitaries for the function were Chairman of ASM Group of Institute Dr. Sandeep Pachpande Dr. Lalit Kanore Sir (Principal), Dr. D. D. Balsaraf Sir (Member of task Force Committee), Dr. Sudhakar Bokephode Sir (Director of IPS) Graced the function.

## Dav 2 & 3 – 21 Feb – 22 Feb 2024 – Cricket

The first Day of sports inaugurated by Principal Dr. Lalit Kanore. For inauguration ceremony of sports there were some faculty present included Asst. Prof Shrikant Mahajan (HOD of Com. Dept.), Asst. Prof. Monika Jogdand (Head of Cultural department), Asst.Prof. Lakshmi kose(Head of NSS department The Goonj Festival cricket match, held on 21<sup>st</sup> and 22<sup>nd</sup> February, and supervised by Head of the Sports Department Mrs. Savitri Mandhare, was a thrilling contest. The event showcased excellent sportsmanship and drew enthusiastic crowds, making it a memorable occasion for all attendees.