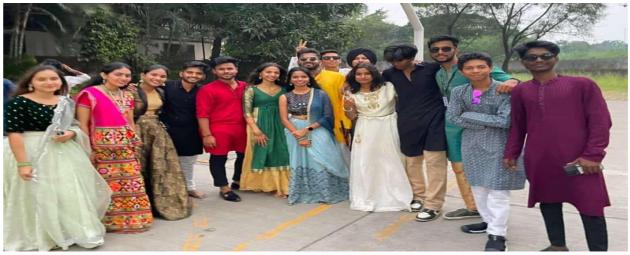

## Day 1- 19 Feb 2024- Shivaji and Traditional day

"To commemorate the rich cultural heritage and valor of Shivaji Maharaj, the objective of the Shivjayanti event at ASM College is to educate, inspire, and instil a sense of pride among students about the life and legacy of this iconic leader, fostering unity, patriotism, and reverence for our history."

To celebrate and honor the diverse cultural heritage of our nation, fostering a sense of belonging and appreciation for traditional values, attire, cuisine, and customs among students, promoting inclusivity, unity, and cultural exchange within our campus community."