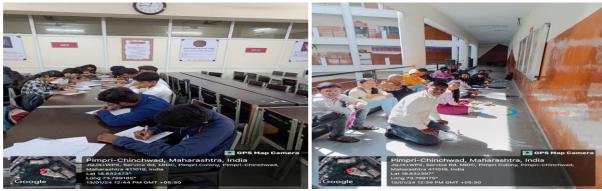

#### **Detailed Report:**

Youth Fest 2024 Inaugurated on 12<sup>th</sup> Jan 2024 by chief guest (Dr. D.D Balsaraf Sir, Lalit Kanore, Prof. Indrajeet Bhosale, and Dr. Sudhakar Bokephode). On 1<sup>st</sup> day of youth fest we celebrated Swami Vivekananda Birth Anniversary Celebration & Jijau Mata Birth Anniversary Celebration. On this occasion we successfully executed Speech & Poetry Competition.

The chief guest enlightened the students. Dr. D D. Balsaraf sir guided the students by narrating some incidents in the lives of Jijamata and Vivekananda. Special speaker Indrajeet Bhosale appealed to the students to emulate the importance of discipline and moral values in the lives of these Swami Vivekananda and Rajmata Jijau. Principal of the college Dr. Lalit Kanore said how much change the youth can bring if they get proper guidance. The students were given subjects like Life journey of Swami Vivekananda, Struggles youth in Modern society and Rajmata Jijau Kingmaker and a powerful feminist woman in the 17<sup>th</sup> century for Speech and poetry competition.