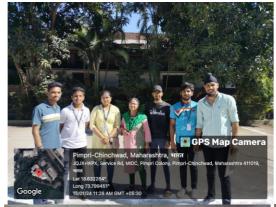

## **Report of Event "Ranjai Event"**

| Date                   | : | 3 <sup>rd</sup> March 2024 |
|------------------------|---|----------------------------|
| Time                   | : | 07:00 pm onwards           |
| Venue                  | : | Nigdi Pradhikran           |
| Collaboration (If any) | : | -                          |
| Coordinator            | : | Asst. Prof. Monika Jogdand |

#### **Introduction:**

Pimpri Chinchwad Forest Department organized an activity called Ranjai Event to promote Save Nature. ASM's College of Commerce, Science & Information Technology-Pimpri- 18 sent some student to perform Ram Walk under title of walk for Nature. The event successfully executed at Nigdi pradhikarn.

#### **Detailed Report:**

College of Commerce Science and Information Technology of the Audyogik Shikshan Mandal selected many students from various disciplines at various levels under gave them an opportunity to participate in this Ranjai initiative.

Under the aim of Walk for Nature, the students of the college from various levels took a ramp walk For the ramp walk named as Pratik khilare(TYBCOM) Dikshat Patil(TYBCOM), Shriyash Shelar(TYBCOM), Sohan Khadake(TYBCOM), Sagar Damai(TYBBA), Tanusha Gayen(FYBCOM), Siddheshwari Bharati(SYBCOM), Durga Rokade(SYBCOM), Anjali Singh(TYBBA-CA), Prerna Amolik(TYBBA), Livia Vincent(FYBSC-CS)