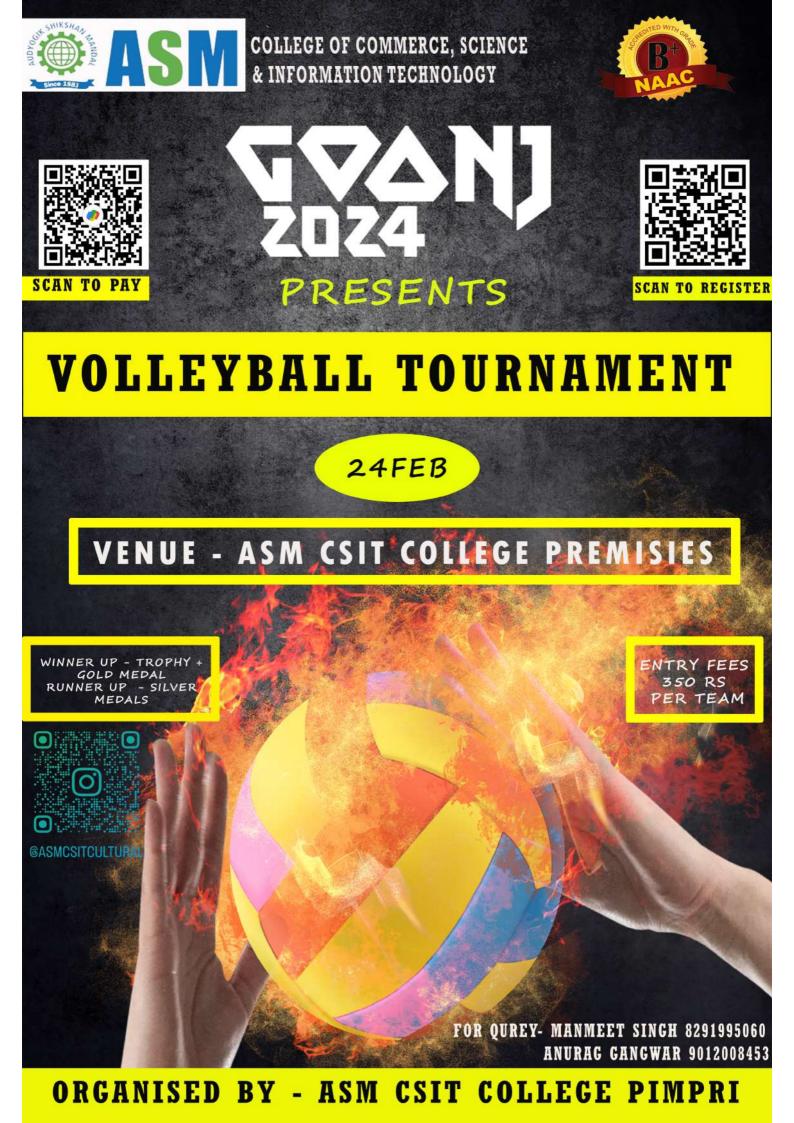

The volleyball and badminton matches at the Goonj Festival on 24 February featured intense competition and remarkable performance. The events significantly contributed to the festival's vibrant and energetic atmosphere.