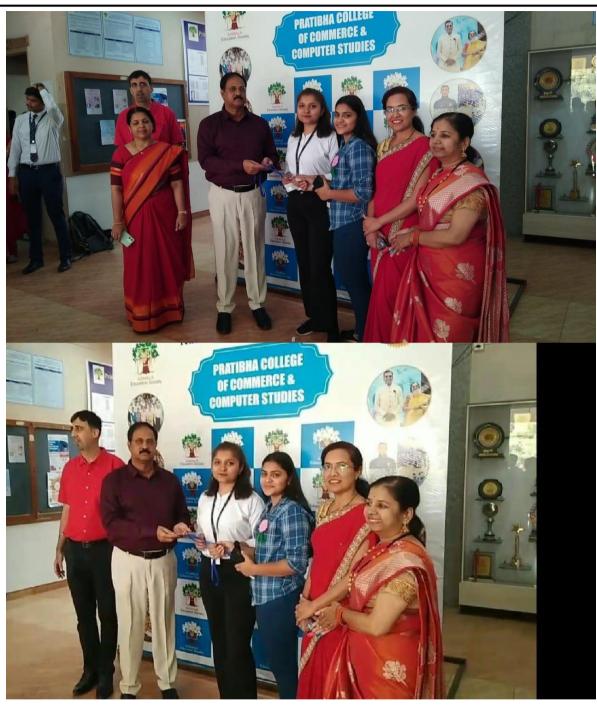

## **Report of Event "Ranjai Event"**

| Date                   | : | 3 <sup>rd</sup> March 2024 |
|------------------------|---|----------------------------|
| Time                   | : | 07:00 pm onwards           |
| Venue                  | : | Nigdi Pradhikran           |
| Collaboration (If any) | : | -                          |
| Coordinator            | : | Asst. Prof. Monika Jogdand |

#### **Introduction:**

Pimpri Chinchwad Forest Department organized an activity called Ranjai Event to promote Save Nature. ASM's College of Commerce, Science & Information Technology-Pimpri- 18 sent some student to perform Ram Walk under title of walk for Nature. The event successfully executed at Nigdi pradhikarn.

#### **Detailed Report:**

College of Commerce Science and Information Technology of the Audyogik Shikshan Mandal selected many students from various disciplines at various levels under gave them an opportunity to participate in this Ranjai initiative.