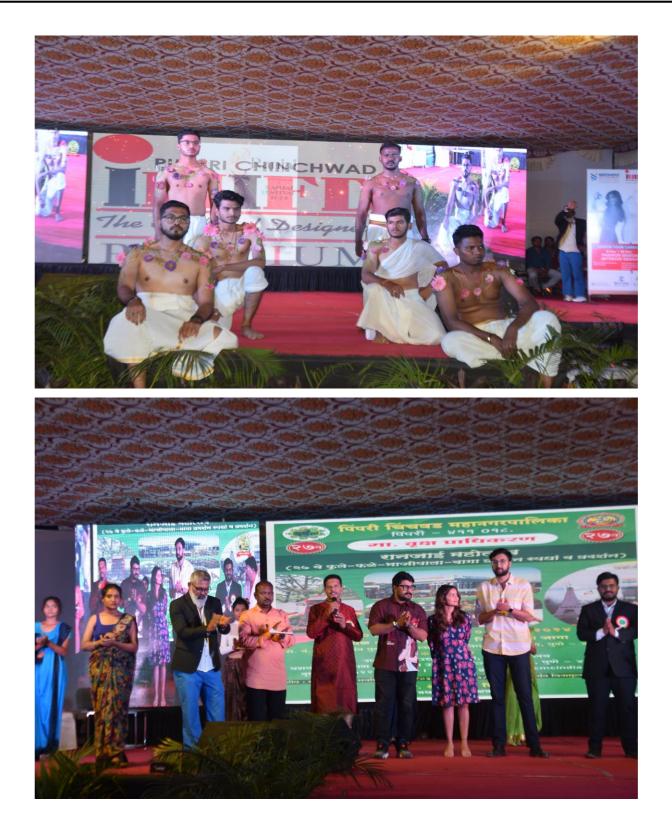

#### **Introduction:**

Pimpri Chinchwad Forest Department organized an activity called Ranjai Event to promote Save Nature. ASM's College of Commerce, Science & Information Technology-Pimpri- 18 sent some student to perform Ram Walk under title of walk for Nature. The event successfully executed at Nigdi pradhikarn.

#### **Detailed Report:**

College of Commerce Science and Information Technology of the Audyogik Shikshan Mandal selected many students from various disciplines at various levels under gave them an opportunity to participate in this Ranjai initiative.

Under the aim of Walk for Nature, the students of the college from various levels took a ramp walk For the ramp walk named as Pratik khilare(TYBCOM) Dikshat Patil(TYBCOM), Shriyash Shelar(TYBCOM), Sohan Khadake(TYBCOM), Sagar Damai(TYBBA), Tanusha Gayen(FYBCOM), Siddheshwari Bharati(SYBCOM), Durga Rokade(SYBCOM), Anjali Singh(TYBBA-CA), Prerna Amolik(TYBBA), Livia Vincent(FYBSC-CS)

Nature-based costumes, hairdos and decorations were used, they were decorated with real flowers, flowers were decorated with real colors, and they organized this event to promote nature.

Principal ASM's CSIT

This ramp walk was taken under the objective of Nature Walk for Nature to spread this message to the common people to preserve nature, to enhance nature, to enhance nature, to conserve nature, fruits, flowers, and gardens. One of them was important part.