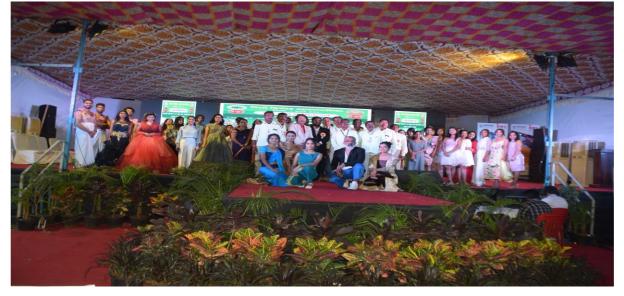

## **Report of Event "Ranjai Event"**

| Date                   | : | 3 <sup>rd</sup> March 2024 |
|------------------------|---|----------------------------|
| Time                   | : | 07:00 pm onwards           |
| Venue                  | : | Nigdi Pradhikran           |
| Collaboration (If any) | : | -                          |
| Coordinator            | : | Asst. Prof. Monika Jogdand |

#### **Introduction:**

Pimpri Chinchwad Forest Department organized an activity called Ranjai Event to promote Save Nature. ASM's College of Commerce, Science & Information Technology-Pimpri- 18 sent some student to perform Ram Walk under title of walk for Nature. The event successfully executed at Nigdi pradhikarn.

#### **Detailed Report:**

College of Commerce Science and Information Technology of the Audyogik Shikshan Mandal selected many students from various disciplines at various levels under gave them an opportunity to participate in this Ranjai initiative.

Under the aim of Walk for Nature, the students of the college from various levels took a ramp walk For the ramp walk named as Pratik khilare(TYBCOM) Dikshat Patil(TYBCOM), Shriyash Shelar(TYBCOM), Sohan Khadake(TYBCOM), Sagar Damai(TYBBA), Tanusha Gayen(FYBCOM), Siddheshwari Bharati(SYBCOM), Durga Rokade(SYBCOM), Anjali Singh(TYBBA-CA), Prerna Amolik(TYBBA), Livia Vincent(FYBSC-CS)

Nature-based costumes, hairdos and decorations were used, they were decorated with real flowers, flowers were decorated with real colors, and they organized this event to promote nature.

Principal ASM's CSIT

This ramp walk was taken under the objective of Nature Walk for Nature to spread this message to the common people to preserve nature, to enhance nature, to enhance nature, to conserve nature, fruits, flowers, and gardens. One of them was important part.