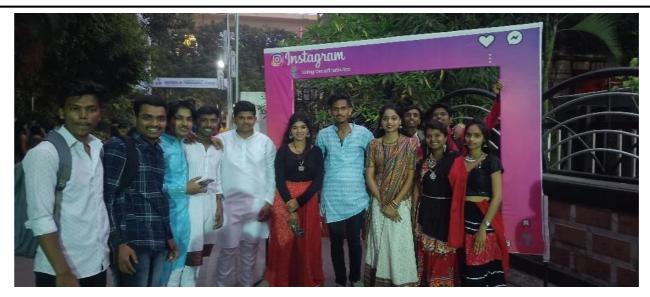

## Day 9- 29 February 2024- Gang day/ Competition- Dance, singing, drama, ramp walk, annual cultural day prize distribution

The Goonj Festival organized a Gang Day, providing students with an exciting opportunity to

Principal ASM's CSIT

showcase their diverse talents. This event encouraged participants to demonstrate their skills in various forms, fostering creativity and teamwork. Gang Day likely featured performances, competitions, and collaborative activities, all designed to highlight the unique abilities of each student and promote a sense of community and camaraderie among them.

The Goonj Festival offered a variety of competitions, including singing, dance, drama, and ramp walk, providing students with a platform to showcase their diverse talents. These events encouraged participants to express their creativity and skills, fostering a vibrant and inclusive atmosphere.

An annual cultural day featuring a prize distribution ceremony. This event recognized and celebrated the talents of students who participated in various competitions, such as singing, dance, drama, and ramp walk. Annual Function judged by Some Special guest Asst. Prof. Satish Thakar, Asst. Prof. Shaveri Londhe as a judge for singing and dance Competition. The prize distribution ceremony highlighted the outstanding performances and achievements of the students, making it a memorable and rewarding experience for all participants.