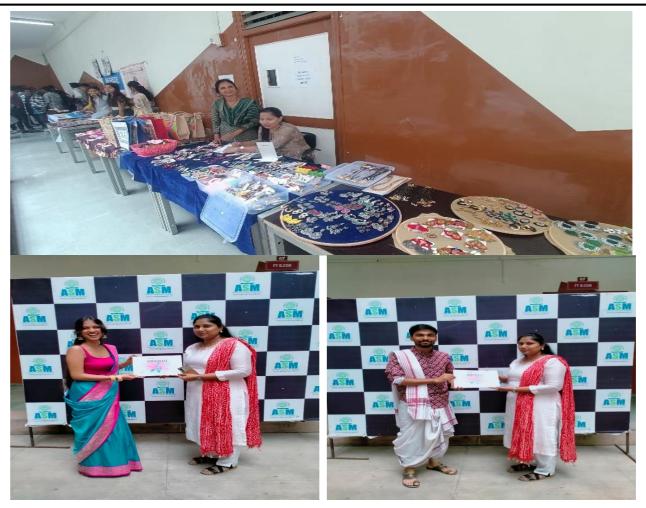

#### **Introduction:**

Pimpri Chinchwad Forest Department organized an activity called Ranjai Event to promote Save Nature. ASM's College of Commerce, Science & Information Technology-Pimpri- 18 sent some student to perform Ram Walk under title of walk for Nature. The event successfully executed at Nigdi pradhikarn.

#### **Detailed Report:**

College of Commerce Science and Information Technology of the Audyogik Shikshan Mandal selected many students from various disciplines at various levels under gave them an opportunity to participate in this Ranjai initiative.

Under the aim of Walk for Nature, the students of the college from various levels took a ramp walk For the ramp walk named as Pratik khilare(TYBCOM) Dikshat Patil(TYBCOM), Shriyash Shelar(TYBCOM), Sohan Khadake(TYBCOM), Sagar Damai(TYBBA), Tanusha Gayen(FYBCOM), Siddheshwari Bharati(SYBCOM), Durga Rokade(SYBCOM), Anjali Singh(TYBBA-CA), Prerna Amolik(TYBBA), Livia Vincent(FYBSC-CS)

Nature-based costumes, hairdos and decorations were used, they were decorated with real flowers, flowers were decorated with real colors, and they organized this event to promote nature.

Principal ASM's CSIT