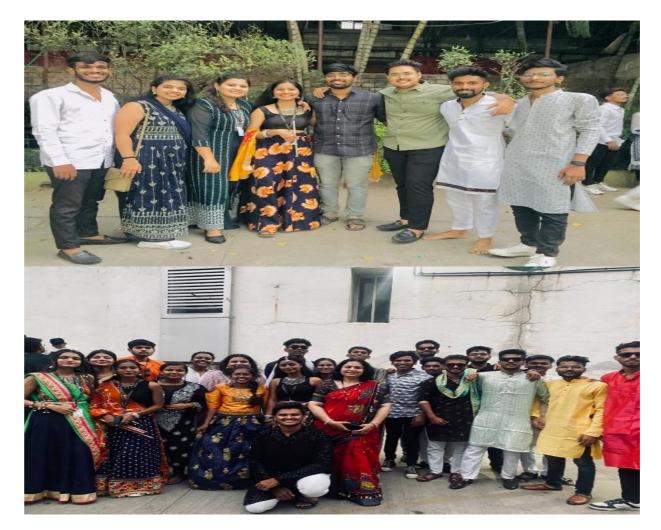

## Day 1- 19 Feb 2024- Shivaji and Traditional day

"To commemorate the rich cultural heritage and valor of Shivaji Maharaj, the objective of the Shivjayanti event at ASM College is to educate, inspire, and instil a sense of pride among students about the life and legacy of this iconic leader, fostering unity, patriotism, and reverence for our history."

To celebrate and honor the diverse cultural heritage of our nation, fostering a sense of belonging and appreciation for traditional values, attire, cuisine, and customs among students, promoting inclusivity, unity, and cultural exchange within our campus community."