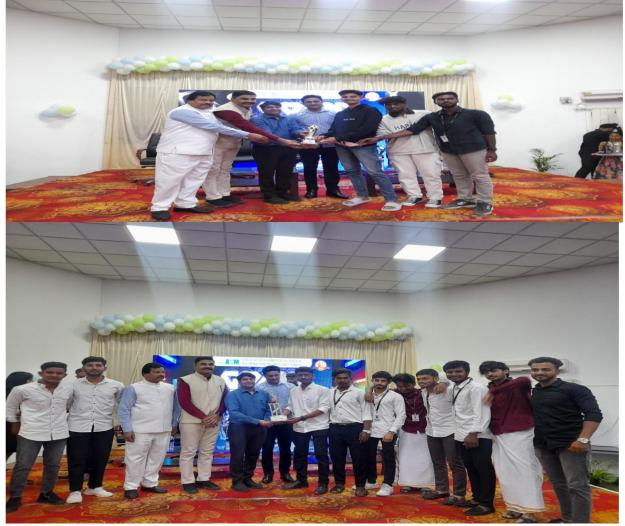

**Introduction:** The ASM CSIT'S "Goonj (Sport cultural Event/ Annual Event)" program was organized in between 19th February to 29th February 2024. It was attended by teaching & nonteaching staff. The dignitaries for the function were Chairman of ASM Group of Institute Dr. Sandeep Pachpande Dr. Lalit Kanore Sir (Principal), Dr. D. D. Balsaraf Sir (Member of task Force Committee), Dr. Sudhakar Bokephode Sir (Director of IPS) Graced the function.

## Dav 2 & 3 – 21 Feb – 22 Feb 2024 – Cricket

The first Day of sports inaugurated by Principal Dr. Lalit Kanore. For inauguration ceremony of sports there were some faculty present included Asst. Prof Shrikant Mahajan (HOD of Com. Dept.), Asst. Prof. Monika Jogdand (Head of Cultural department), Asst.Prof. Lakshmi kose(Head of NSS department The Goonj Festival cricket match, held on 21<sup>st</sup> and 22<sup>nd</sup> February, and supervised by Head of the Sports Department Mrs. Savitri Mandhare, was a thrilling contest. The event showcased excellent sportsmanship and drew enthusiastic crowds, making it a memorable occasion for all attendees.