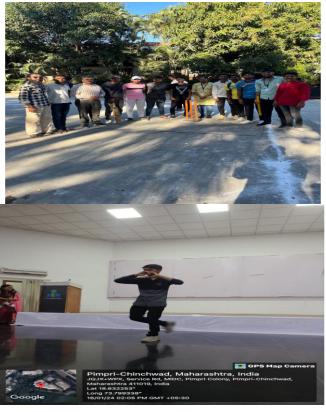

Principal ASM's CSIT

On 3<sup>rd</sup> Day of youth fest we successfully executed outdoor sports games which includes cricket, football & tug of war. Outdoor games contributed to the holistic development of college students promoted importance of physical health, mental well-being, social interaction, and valuable life skills.

On Last Day of youth fest we successfully executed & organized Dance, Singing & Act Competition. And at last we appreciated to student winners of all activities with certificates. A large number of students has enthusiastically participated in youth fest 2024.