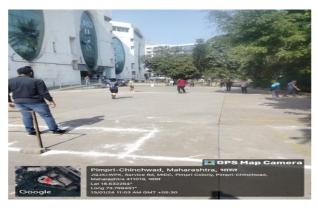

#### **Introduction:**

Pimpri Chinchwad Forest Department organized an activity called Ranjai Event to promote Save Nature. ASM's College of Commerce, Science & Information Technology-Pimpri- 18 sent some student to perform Ram Walk under title of walk for Nature. The event successfully executed at Nigdi pradhikarn.

#### **Detailed Report:**

College of Commerce Science and Information Technology of the Audyogik Shikshan Mandal selected many students from various disciplines at various levels under gave them an opportunity to participate in this Ranjai initiative.

Under the aim of Walk for Nature, the students of the college from various levels took a ramp walk For the ramp walk named as Pratik khilare(TYBCOM) Dikshat Patil(TYBCOM), Shriyash Shelar(TYBCOM), Sohan Khadake(TYBCOM), Sagar Damai(TYBBA), Tanusha Gayen(FYBCOM), Siddheshwari Bharati(SYBCOM), Durga Rokade(SYBCOM), Anjali Singh(TYBBA-CA), Prerna Amolik(TYBBA), Livia Vincent(FYBSC-CS)