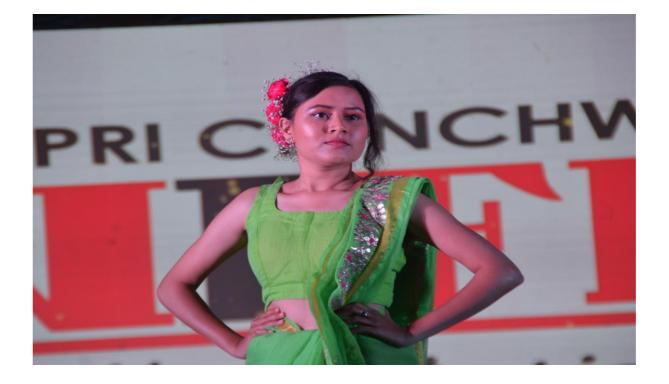

Under the aim of Walk for Nature, the students of the college from various levels took a ramp walk For the ramp walk named as Pratik khilare(TYBCOM) Dikshat Patil(TYBCOM), Shriyash Shelar(TYBCOM), Sohan Khadake(TYBCOM), Sagar Damai(TYBBA), Tanusha Gayen(FYBCOM), Siddheshwari Bharati(SYBCOM), Durga Rokade(SYBCOM), Anjali Singh(TYBBA-CA), Prerna Amolik(TYBBA), Livia Vincent(FYBSC-CS)

Nature-based costumes, hairdos and decorations were used, they were decorated with real flowers, flowers were decorated with real colors, and they organized this event to promote nature.

Principal ASM's CSIT

This ramp walk was taken under the objective of Nature Walk for Nature to spread this message to the common people to preserve nature, to enhance nature, to enhance nature, to conserve nature, fruits, flowers, and gardens. One of them was important part.