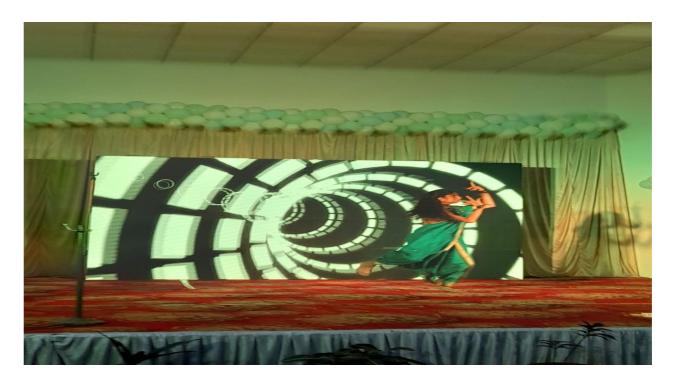

## Day 9- 29 February 2024- Gang day/ Competition- Dance, singing, drama, ramp walk, annual cultural day prize distribution

The Goonj Festival organized a Gang Day, providing students with an exciting opportunity to

Principal ASM's CSIT

showcase their diverse talents. This event encouraged participants to demonstrate their skills in various forms, fostering creativity and teamwork. Gang Day likely featured performances, competitions, and collaborative activities, all designed to highlight the unique abilities of each student and promote a sense of community and camaraderie among them.

The Goonj Festival offered a variety of competitions, including singing, dance, drama, and ramp walk, providing students with a platform to showcase their diverse talents. These events encouraged participants to express their creativity and skills, fostering a vibrant and inclusive atmosphere.

An annual cultural day featuring a prize distribution ceremony. This event recognized and celebrated the talents of students who participated in various competitions, such as singing, dance, drama, and ramp walk. Annual Function judged by Some Special guest Asst. Prof. Satish Thakar, Asst. Prof. Shaveri Londhe as a judge for singing and dance Competition. The prize distribution ceremony highlighted the outstanding performances and achievements of the students, making it a memorable and rewarding experience for all participants.