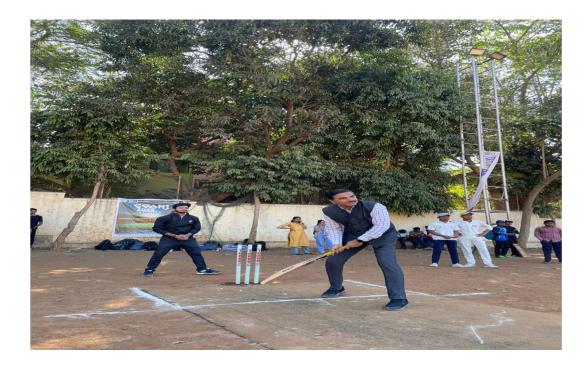

## Dav 2 & 3 – 21 Feb – 22 Feb 2024 – Cricket

The first Day of sports inaugurated by Principal Dr. Lalit Kanore. For inauguration ceremony of sports there were some faculty present included Asst. Prof Shrikant Mahajan (HOD of Com. Dept.), Asst. Prof. Monika Jogdand (Head of Cultural department), Asst.Prof. Lakshmi kose(Head of NSS department The Goonj Festival cricket match, held on 21<sup>st</sup> and 22<sup>nd</sup> February, and supervised by Head of the Sports Department Mrs. Savitri Mandhare, was a thrilling contest. The event showcased excellent sportsmanship and drew enthusiastic crowds, making it a memorable occasion for all attendees.