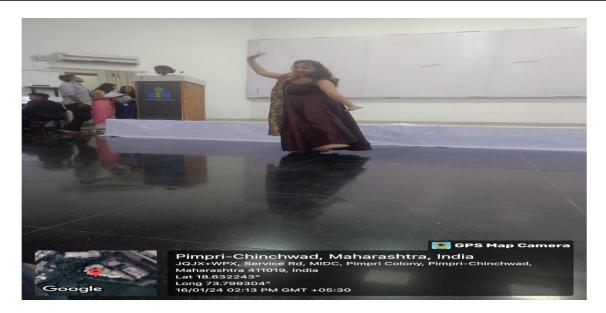

On Last Day of youth fest we successfully executed & organized Dance, Singing & Act Competition. And at last we appreciated to student winners of all activities with certificates. A large number of students has enthusiastically participated in youth fest 2024.