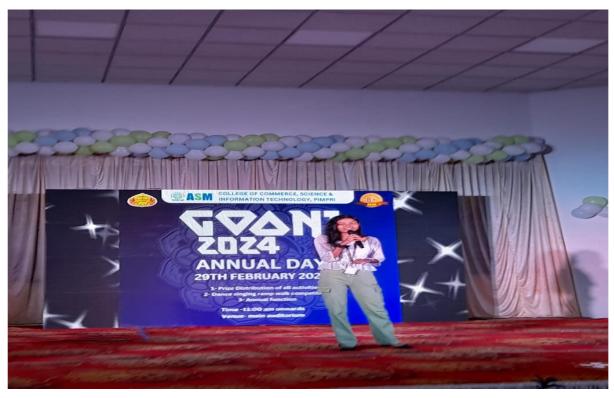

## Day 9- 29 February 2024- Gang day/ Competition- Dance, singing, drama, ramp walk, annual cultural day prize distribution

The Goonj Festival organized a Gang Day, providing students with an exciting opportunity to

Principal ASM's CSIT

showcase their diverse talents. This event encouraged participants to demonstrate their skills in various forms, fostering creativity and teamwork. Gang Day likely featured performances, competitions, and collaborative activities, all designed to highlight the unique abilities of each student and promote a sense of community and camaraderie among them.

The Goonj Festival offered a variety of competitions, including singing, dance, drama, and ramp walk, providing students with a platform to showcase their diverse talents. These events encouraged participants to express their creativity and skills, fostering a vibrant and inclusive atmosphere.

An annual cultural day featuring a prize distribution ceremony. This event recognized and celebrated the talents of students who participated in various competitions, such as singing, dance, drama, and ramp walk. Annual Function judged by Some Special guest Asst. Prof. Satish Thakar, Asst. Prof. Shaveri Londhe as a judge for singing and dance Competition. The prize distribution ceremony highlighted the outstanding performances and achievements of the students, making it a memorable and rewarding experience for all participants.