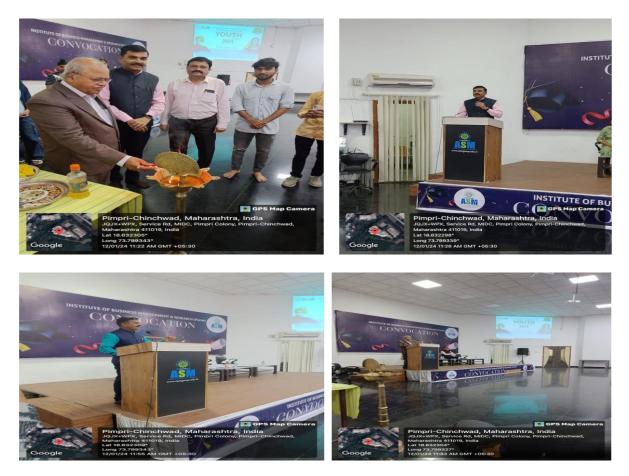

#### **Detailed Report:**

Youth Fest 2024 Inaugurated on 12<sup>th</sup> Jan 2024 by chief guest (Dr. D.D Balsaraf Sir, Lalit Kanore, Prof. Indrajeet Bhosale, and Dr. Sudhakar Bokephode). On 1<sup>st</sup> day of youth fest we celebrated Swami Vivekananda Birth Anniversary Celebration & Jijau Mata Birth Anniversary Celebration. On this occasion we successfully executed Speech & Poetry Competition.

The chief guest enlightened the students. Dr. D D. Balsaraf sir guided the students by narrating some incidents in the lives of Jijamata and Vivekananda. Special speaker Indrajeet Bhosale appealed to the students to emulate the importance of discipline and moral values in the lives of these Swami Vivekananda and Rajmata Jijau. Principal of the college Dr. Lalit Kanore said how much change the youth can bring if they get proper guidance. The students were given subjects like Life journey of Swami Vivekananda, Struggles youth in Modern society and Rajmata Jijau Kingmaker and a powerful feminist woman in the 17<sup>th</sup> century for Speech and poetry competition.