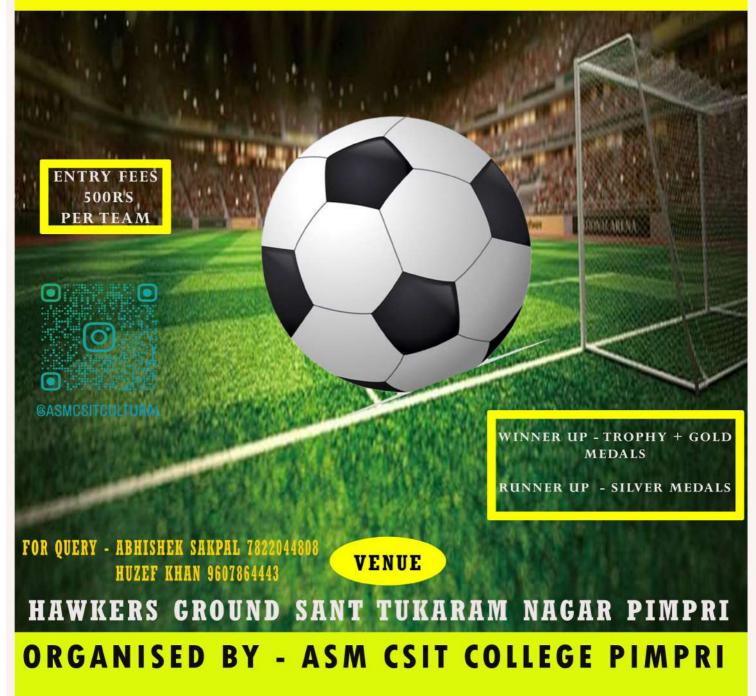

## **FOOTBALL TOURNAMENT**

COLLEGE OF COMMERCE, SCIENCE & INFORMATION TECHNOLOGY

## Day 4 – 23 Feb 2024 - Football

Principal ASM's CSIT

## **College of Commerce, Science & Information Technology**

(ID. No. PU/PN/SC/160/2001)

The football match at the Goonj Festival on February 23rd ended in a thrilling draw, showcasing exceptional skill and sportsmanship from both teams.