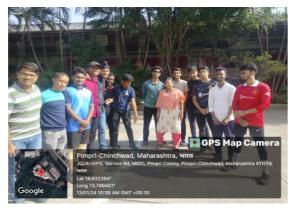

## **Report of Event "Ranjai Event"**

| Date                   | : | 3 <sup>rd</sup> March 2024 |
|------------------------|---|----------------------------|
| Time                   | : | 07:00 pm onwards           |
| Venue                  | : | Nigdi Pradhikran           |
| Collaboration (If any) | : | -                          |
| Coordinator            | : | Asst. Prof. Monika Jogdand |

#### **Introduction:**

Pimpri Chinchwad Forest Department organized an activity called Ranjai Event to promote Save Nature. ASM's College of Commerce, Science & Information Technology-Pimpri- 18 sent some student to perform Ram Walk under title of walk for Nature. The event successfully executed at Nigdi pradhikarn.

#### **Detailed Report:**

College of Commerce Science and Information Technology of the Audyogik Shikshan Mandal selected many students from various disciplines at various levels under gave them an opportunity to participate in this Ranjai initiative.

Under the aim of Walk for Nature, the students of the college from various levels took a ramp walk For the ramp walk named as Pratik khilare(TYBCOM) Dikshat Patil(TYBCOM), Shriyash Shelar(TYBCOM), Sohan Khadake(TYBCOM), Sagar Damai(TYBBA), Tanusha Gayen(FYBCOM), Siddheshwari Bharati(SYBCOM), Durga Rokade(SYBCOM), Anjali Singh(TYBBA-CA), Prerna Amolik(TYBBA), Livia Vincent(FYBSC-CS)