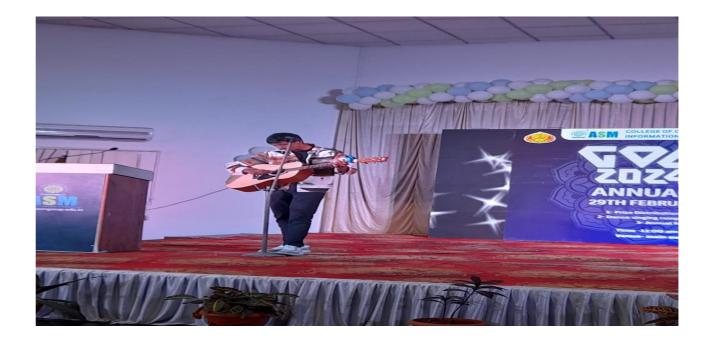

## Day 9- 29 February 2024- Gang day/ Competition- Dance, singing, drama, ramp walk, annual cultural day prize distribution

The Goonj Festival organized a Gang Day, providing students with an exciting opportunity to

The Goonj Festival offered a variety of competitions, including singing, dance, drama, and ramp walk, providing students with a platform to showcase their diverse talents. These events encouraged participants to express their creativity and skills, fostering a vibrant and inclusive atmosphere.

An annual cultural day featuring a prize distribution ceremony. This event recognized and celebrated the talents of students who participated in various competitions, such as singing, dance, drama, and ramp walk. Annual Function judged by Some Special guest Asst. Prof. Satish Thakar, Asst. Prof. Shaveri Londhe as a judge for singing and dance Competition. The prize distribution ceremony highlighted the outstanding performances and achievements of the students, making it a memorable and rewarding experience for all participants.