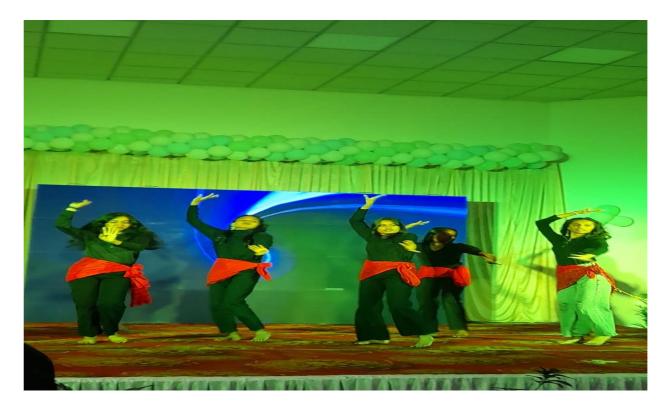

#### Day 7 –27 February 2024 -Retro day/ Bollywood day/ Competition- speech, poetry, debate

Goonj Festival organized themed events like Retro Day and Bollywood Day, offering students a platform to showcase their talents. Retro Day celebrated the charm of past decades, with students dressing up in vintage attire and performing classic songs and dances. Bollywood Day, on the other hand, highlighted the vibrant culture of Indian cinema, featuring performances inspired by famous Bollywood movies and stars.

The Goonj Festival hosted a vibrant event featuring speech, poetry, and debate competitions, providing a platform for students to showcase their talents. This celebration of oratory and literary skills brought together young minds to express their creativity, engage in intellectual discourse, and share their unique perspectives. Participants dazzled the audience with their eloquence, poetic flair, and sharp debating skills, making the festival a resounding success.