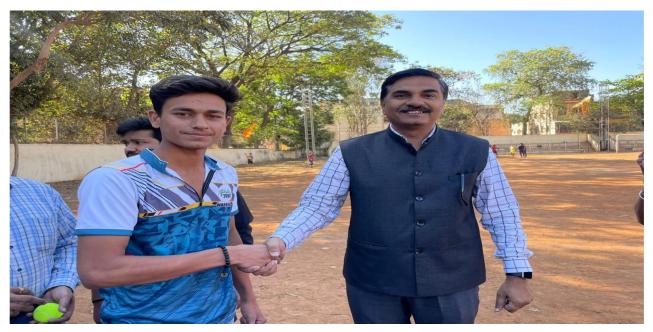

## Dav 2 & 3 – 21 Feb – 22 Feb 2024 – Cricket

The first Day of sports inaugurated by Principal Dr. Lalit Kanore. For inauguration ceremony of sports there were some faculty present included Asst. Prof Shrikant Mahajan (HOD of Com. Dept.), Asst. Prof. Monika Jogdand (Head of Cultural department), Asst.Prof. Lakshmi kose(Head of NSS department The Goonj Festival cricket match, held on 21<sup>st</sup> and 22<sup>nd</sup> February, and supervised by Head of the Sports Department Mrs. Savitri Mandhare, was a thrilling contest. The event showcased excellent sportsmanship and drew enthusiastic crowds, making it a memorable occasion for all attendees.