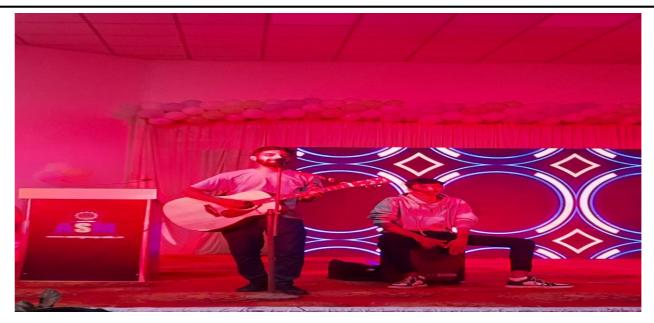

#### Day 7 –27 February 2024 -Retro day/ Bollywood day/ Competition- speech, poetry, debate

Goonj Festival organized themed events like Retro Day and Bollywood Day, offering students a platform to showcase their talents. Retro Day celebrated the charm of past decades, with students dressing up in vintage attire and performing classic songs and dances. Bollywood Day, on the other hand, highlighted the vibrant culture of Indian cinema, featuring performances inspired by famous Bollywood movies and stars.

The Goonj Festival hosted a vibrant event featuring speech, poetry, and debate competitions, providing a platform for students to showcase their talents. This celebration of oratory and literary skills brought together young minds to express their creativity, engage in intellectual discourse, and share their unique perspectives. Participants dazzled the audience with their eloquence, poetic flair, and sharp debating skills, making the festival a resounding success.