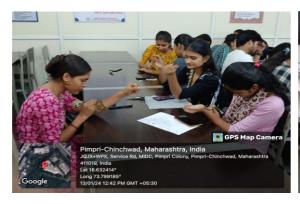

#### **Detailed Report:**

Youth Fest 2024 Inaugurated on 12<sup>th</sup> Jan 2024 by chief guest (Dr. D.D Balsaraf Sir, Lalit Kanore, Prof. Indrajeet Bhosale, and Dr. Sudhakar Bokephode). On 1<sup>st</sup> day of youth fest we celebrated Swami Vivekananda Birth Anniversary Celebration & Jijau Mata Birth Anniversary Celebration. On this occasion we successfully executed Speech & Poetry Competition.

On 2<sup>nd</sup> Day of youth fest we successfully executed Rangoli, Essay writing, Drawing, Mehendi, Carom & Chess Competition. For essay writing The students were given subjects like Youth Leadership, Environmental Consciousness, and Mental health Awareness and Struggles of youth in modern Society for essay writing competition.