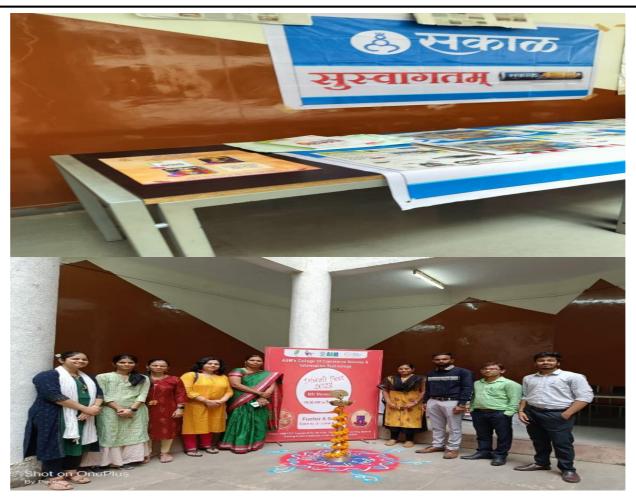

## **Report of Event "Ranjai Event"**

| Date                   | : | 3 <sup>rd</sup> March 2024 |
|------------------------|---|----------------------------|
| Time                   | : | 07:00 pm onwards           |
| Venue                  | : | Nigdi Pradhikran           |
| Collaboration (If any) | : | -                          |
| Coordinator            | : | Asst. Prof. Monika Jogdand |

#### **Introduction:**

Pimpri Chinchwad Forest Department organized an activity called Ranjai Event to promote Save Nature. ASM's College of Commerce, Science & Information Technology-Pimpri- 18 sent some student to perform Ram Walk under title of walk for Nature. The event successfully executed at Nigdi pradhikarn.

#### **Detailed Report:**

College of Commerce Science and Information Technology of the Audyogik Shikshan Mandal selected many students from various disciplines at various levels under gave them an opportunity to participate in this Ranjai initiative.

Under the aim of Walk for Nature, the students of the college from various levels took a ramp walk For the ramp walk named as Pratik khilare(TYBCOM) Dikshat Patil(TYBCOM), Shriyash Shelar(TYBCOM), Sohan Khadake(TYBCOM), Sagar Damai(TYBBA), Tanusha Gayen(FYBCOM), Siddheshwari Bharati(SYBCOM), Durga Rokade(SYBCOM), Anjali Singh(TYBBA-CA), Prerna Amolik(TYBBA), Livia Vincent(FYBSC-CS)