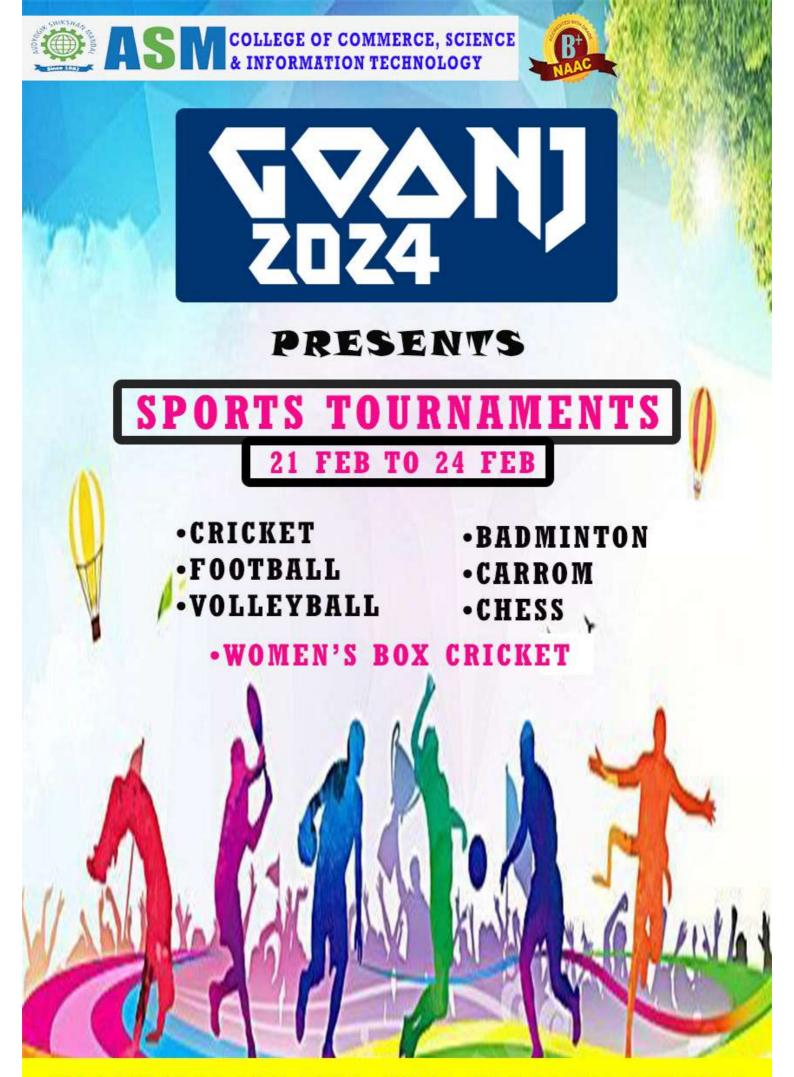

## Dav 2 & 3 – 21 Feb – 22 Feb 2024 – Cricket

The first Day of sports inaugurated by Principal Dr. Lalit Kanore. For inauguration ceremony of sports there were some faculty present included Asst. Prof Shrikant Mahajan (HOD of Com. Dept.), Asst. Prof. Monika Jogdand (Head of Cultural department), Asst.Prof. Lakshmi kose(Head of NSS department The Goonj Festival cricket match, held on 21<sup>st</sup> and 22<sup>nd</sup> February, and supervised by Head of the Sports Department Mrs. Savitri Mandhare, was a thrilling contest. The event showcased excellent sportsmanship and drew enthusiastic crowds, making it a memorable occasion for all attendees.

#### Day 5 – 24 Feb 2024 - women's box cricket, badminton, volleyball, Carrom, chess

The women's box cricket match held on 24 February as part of the Goonj Festival was a thrilling event showcasing outstanding talent and sportsmanship.

The volleyball and badminton matches at the Goonj Festival on 24 February featured intense competition and remarkable performance. The events significantly contributed to the festival's vibrant and energetic atmosphere.

Chess matches can bring a lot of excitement and strategic thinking to the event. Carrom matches are always a hit at festivals! It was fun and engaging.