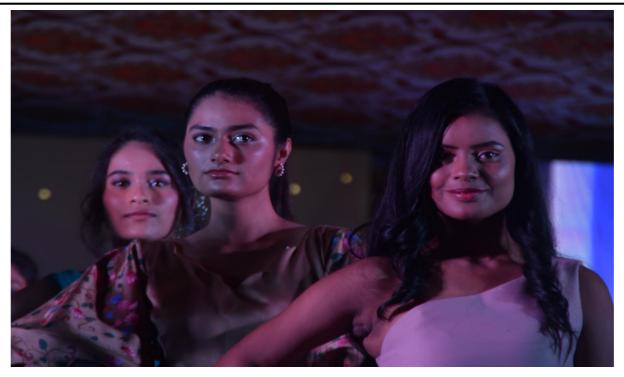

The Goonj Festival offered a variety of competitions, including singing, dance, drama, and ramp walk, providing students with a platform to showcase their diverse talents. These events encouraged participants to express their creativity and skills, fostering a vibrant and inclusive atmosphere.

An annual cultural day featuring a prize distribution ceremony. This event recognized and celebrated the talents of students who participated in various competitions, such as singing, dance, drama, and ramp walk. Annual Function judged by Some Special guest Asst. Prof. Satish Thakar, Asst. Prof. Shaveri Londhe as a judge for singing and dance Competition. The prize distribution ceremony highlighted the outstanding performances and achievements of the students, making it a memorable and rewarding experience for all participants.