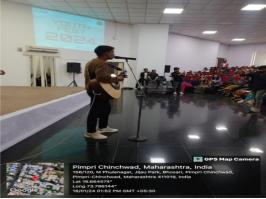

#### Introduction:

The annual Youth Fest 2024, held from 12<sup>th</sup> Jan 2024- 16<sup>th</sup> Jan 2024, was a vibrant celebration of creativity, talent, and youth culture.

#### **Detailed Report:**

Youth Fest 2024 Inaugurated on 12<sup>th</sup> Jan 2024 by chief guest (Dr. D.D Balsaraf Sir, Lalit Kanore, Prof. Indrajeet Bhosale, and Dr. Sudhakar Bokephode). On 1<sup>st</sup> day of youth fest we celebrated Swami Vivekananda Birth Anniversary Celebration & Jijau Mata Birth Anniversary Celebration. On this occasion we successfully executed Speech & Poetry Competition.

The chief guest enlightened the students. Dr. D D. Balsaraf sir guided the students by narrating some incidents in the lives of Jijamata and Vivekananda. Special speaker Indrajeet Bhosale appealed to the students to emulate the importance of discipline and moral values in the lives of these Swami Vivekananda and Rajmata Jijau. Principal of the college Dr. Lalit Kanore said how much change the youth can bring if they get proper guidance. The students were given subjects like Life journey of Swami Vivekananda, Struggles youth in Modern society and Rajmata Jijau Kingmaker and a powerful feminist woman in the 17<sup>th</sup> century for Speech and poetry competition.