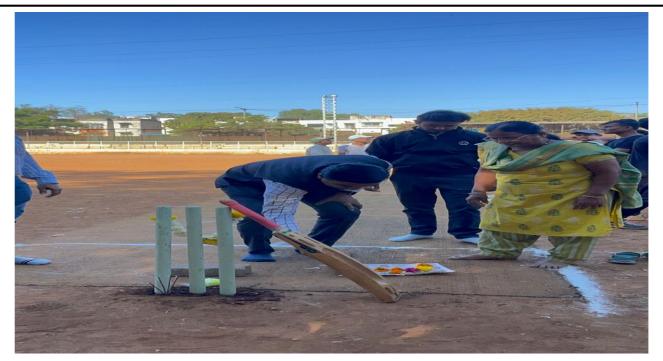

## Dav 2 & 3 – 21 Feb – 22 Feb 2024 – Cricket

The first Day of sports inaugurated by Principal Dr. Lalit Kanore. For inauguration ceremony of sports there were some faculty present included Asst. Prof Shrikant Mahajan (HOD of Com. Dept.), Asst. Prof. Monika Jogdand (Head of Cultural department), Asst.Prof. Lakshmi kose(Head of NSS department The Goonj Festival cricket match, held on 21<sup>st</sup> and 22<sup>nd</sup> February, and supervised by Head of the Sports Department Mrs. Savitri Mandhare, was a thrilling contest. The event showcased excellent sportsmanship and drew enthusiastic crowds, making it a memorable occasion for all attendees.