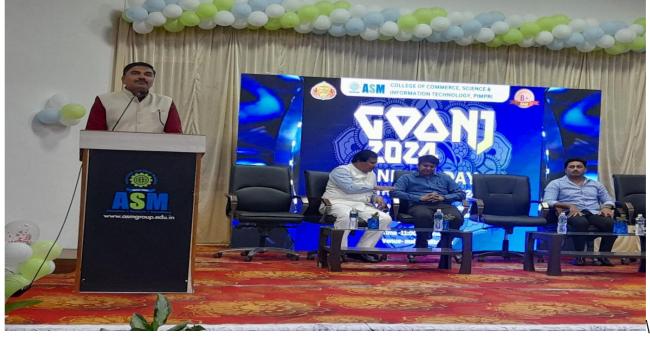

## **GOONJ-2024**

All the students of **BCOM, BBA (IB), BBA, BBA (CA), BSC (CS) M. SC are** hereby informed that Sports and Cultural Committee has arranged "<u>GOONJ- 2024</u>" From 20<sup>th</sup> **February 2024 to 1<sup>st</sup> March 2024** at college premises.

**Introduction:** The ASM CSIT'S "Goonj (Sport cultural Event/ Annual Event)" program was organized in between 19th February to 29th February 2024. It was attended by teaching & nonteaching staff. The dignitaries for the function were Chairman of ASM Group of Institute Dr. Sandeep Pachpande Dr. Lalit Kanore Sir (Principal), Dr. D. D. Balsaraf Sir (Member of task Force Committee), Dr. Sudhakar Bokephode Sir (Director of IPS) Graced the function.