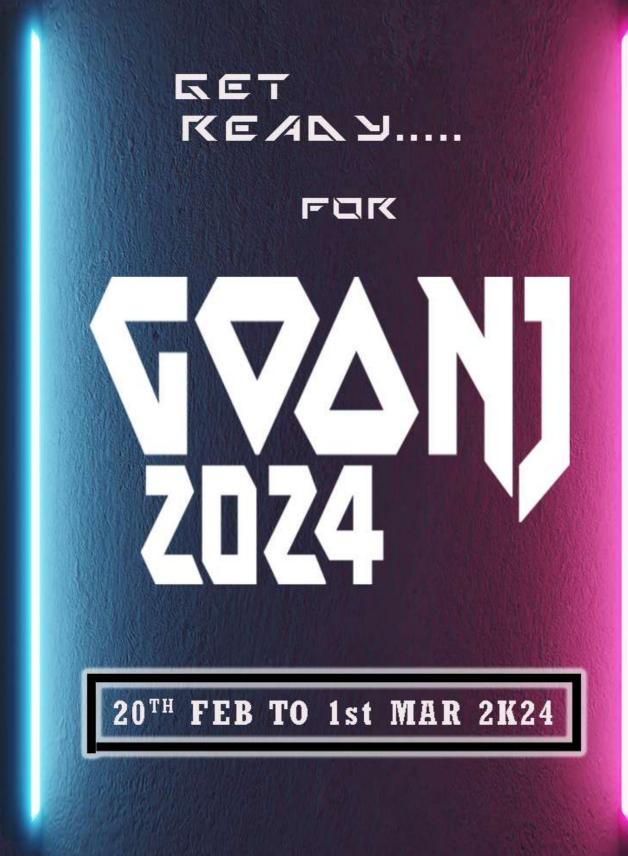

## **GOONJ-2024**

All the students of **BCOM, BBA (IB), BBA, BBA (CA), BSC (CS) M. SC are** hereby informed that Sports and Cultural Committee has arranged "<u>GOONJ- 2024</u>" From 20<sup>th</sup> **February 2024 to 1<sup>st</sup> March 2024** at college premises.

The Committee will organize different sports (College Level) & Cultural (Intercollegiate Level) events. We hereby appeal to all students of CSIT to take initiative and participate in all events to explore your talents and also take care of discipline throughout the event.